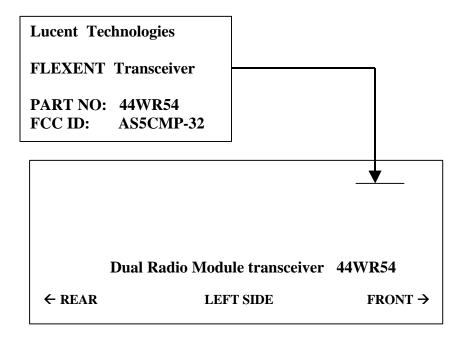

### Section 2.1033 (c)(11) EQUIPMENT IDENTIFICATION LABEL.

The equipment label to be affixed to the FLEXENT™ Cellular TDMA/Analog Dual Radio Module transceiver, 44WR54, will contain the following information. The engineering drawing of the label is attached to this exhibit. This is the same as previously submitted in the initial application for certification under AS5CMP-32. There is no change for this Class II Permissive Change request.

# LABEL PLACEMENT

FLEXENT™ Cellular TDMA/Analog Dual Radio Module Transceiver: Front and Left Side View