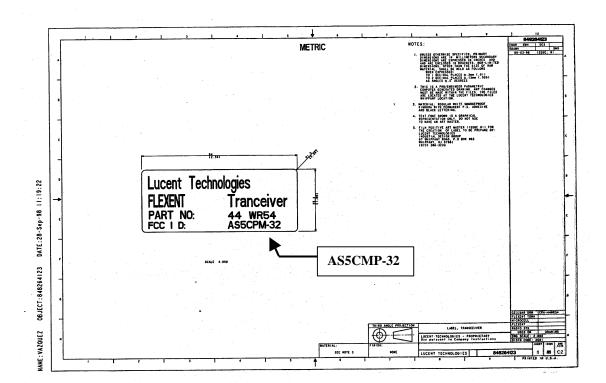

#### **EXHIBIT 9**

Engineering Drawing of the equipment label to be displayed on the Cellular TDMA/Analog Dual Radio Module (CDRM), 44WR54, FCC ID: AS5CMP-32.

APPLICANT: Lucent Technologies FCC ID: AS5CMP-32