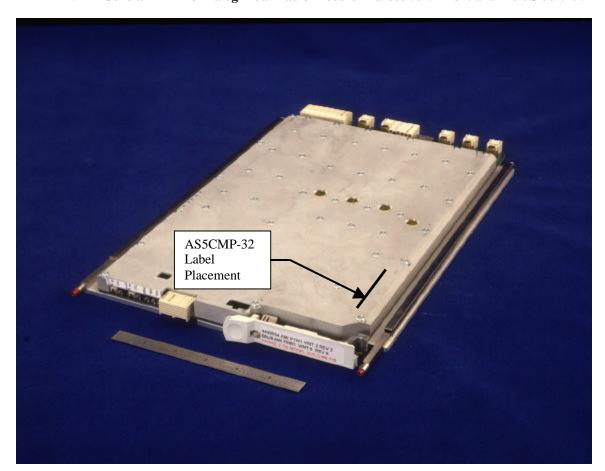

## EXHIBIT 9

Section 2.1033 (c)(12): PHOTOGRAPHS OF THE EQUIPMENT.

# LABEL PLACEMENT

FLEXENT™ Cellular TDMA/Analog Dual Radio Module Transceiver: Front and Left Side View