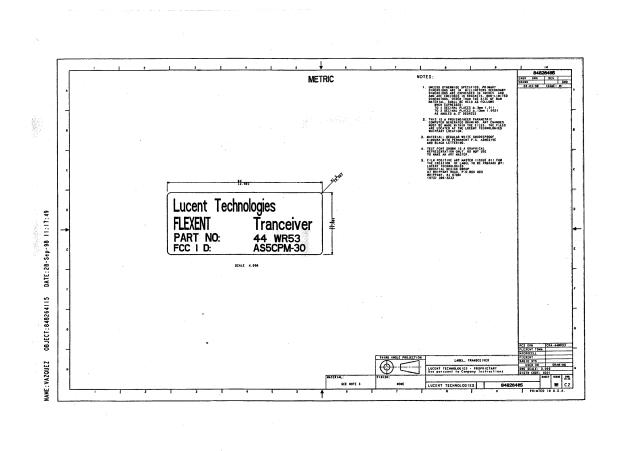

### **APPLICANT: Lucent Technologies**

**EXHIBIT 10** 

Engineering Drawing of the equipment label to be displayed on the PCS-TDMA Dual Radio Module (PDRM) 44WR53, FCC ID: AS5CMP-30.

**FLEXENT** Transceiver

PART NO: 44WR53 FCC ID: AS5CMP-30

| Dual Radio N | Module ti | ransceiver | 44WR53 |
|--------------|-----------|------------|--------|
|              | viouuic u | anscerver  |        |