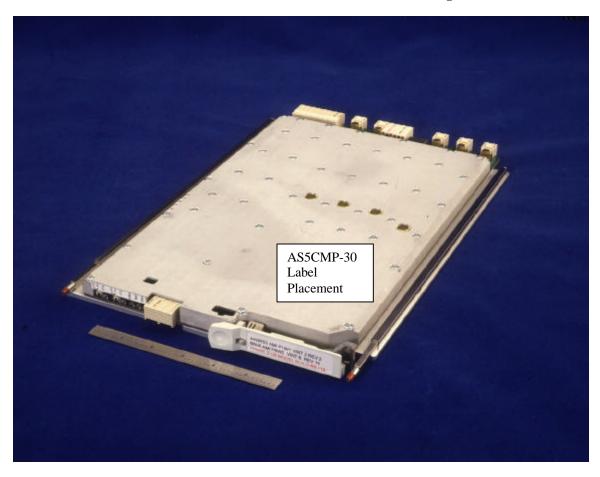

o Module transceiver, 44WR53, will contain the following information. The engineering drawing of the label is attached to this exhibit.

**FLEXENT** Transceiver

PART NO: 44WR53 FCC ID: AS5CMP-30

| Dual Radio N | Module ti | ransceiver | 44WR53 |
|--------------|-----------|------------|--------|
|              | viouuic u | anscerver  |        |

 $\leftarrow REAR \qquad LEFT SIDE \qquad FRONT \rightarrow$ 

### **APPLICANT: Lucent Technologies**

**EXHIBIT 10** 

Engineering Drawing of the equipment label to be displayed on the PCS-TDMA Dual Radio Module (PDRM) 44WR53, FCC ID: AS5CMP-30.



## **APPLICANT: Lucent Technologies**

## FCC ID: AS5CMP-30

## EXHIBIT 10

# Section 2.1033 (c)(12): PHOTOGRAPHS OF THE EQUIPMENT.

FLEXENT™ PCS-TDMA Microcell J41698A-1: Front and Right Side View