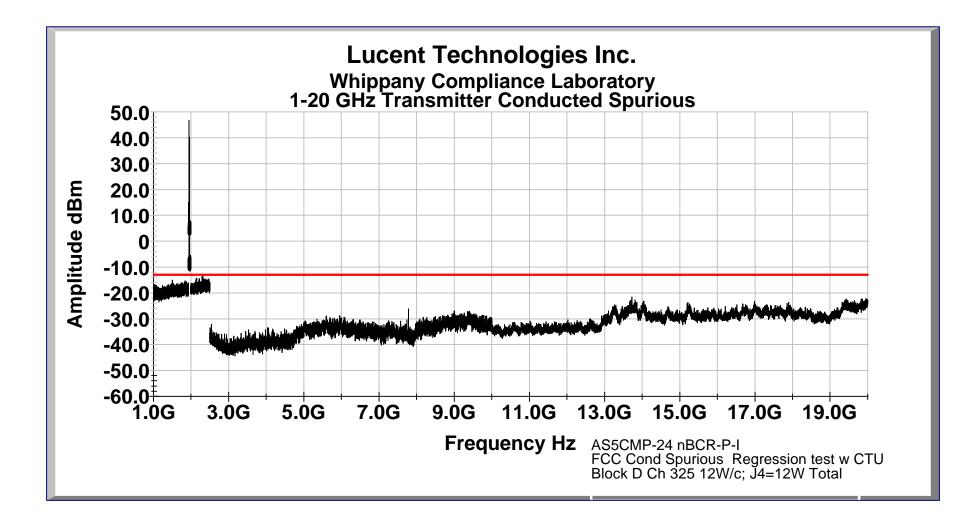

Exhibit 15c of **FCC Product Certification Filing** of **Baseband Combiner and Radio, BCR, Under FCC ID: AS5CMP-24 Data Plots of Conducted Spurious Emissions** at Antenna Terminal of **BCR Integrated with PCS CDMA Transmit Unit** (CTU/ FCC ID: AS5CMP-23)