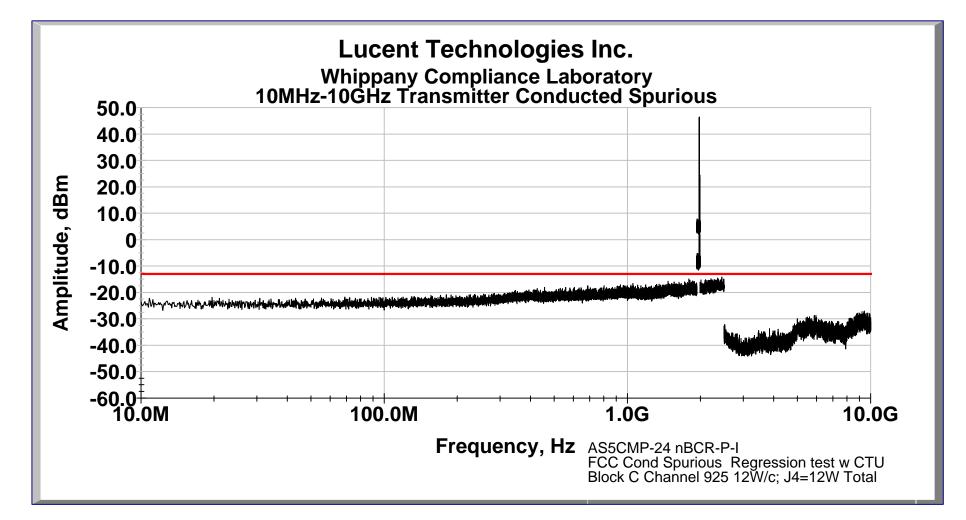

FCC Conducted Spurious: New Lineup BCR w/M/A Com Agile Synthesizer w/ AS5CMP-23 CTU; PCS F Block

FCC Conducted Spurious: New Lineup BCR w/M/A Com Agile Synthesizer w/ AS5CMP-23 CTU; PCS F Block

FCC Conducted Spurious: New Lineup BCR w/Panasonic Agile Synthesizer w/ AS5CMP-23 CTU; PCS C Block