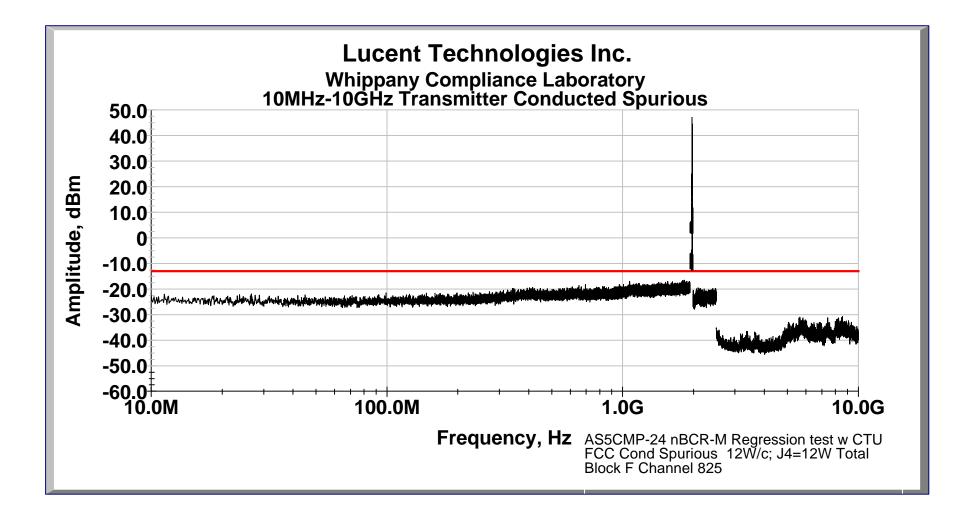

FCC Conducted Spurious: New Lineup BCR w/M/A Com Agile Synthesizer w/ AS5CMP-23 CTU; PCS F Block

FCC Conducted Spurious: New Lineup BCR w/M/A Com Agile Synthesizer w/ AS5CMP-23 CTU; PCS F Block

FCC Conducted Spurious: New Lineup BCR w/Panasonic Agile Synthesizer w/ AS5CMP-23 CTU; PCS C Block