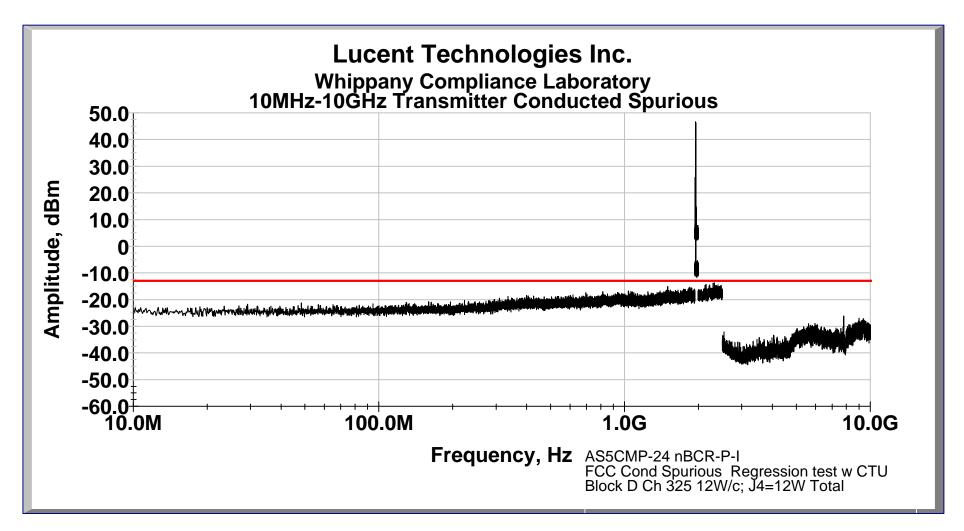

Exhibit 15c of **FCC Product Certification Filing** of **Baseband Combiner and Radio, BCR, Under FCC ID: AS5CMP-24 Data Plots of Conducted Spurious Emissions** at Antenna Terminal of **BCR Integrated with PCS CDMA Transmit Unit** (CTU/ FCC ID: AS5CMP-23)