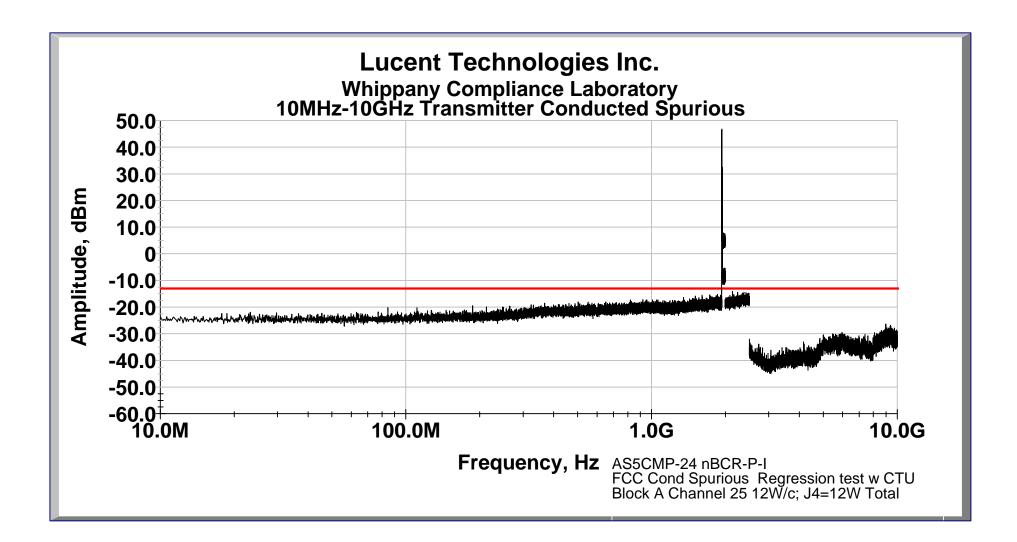

Exhibit 15c of **FCC Product Certification Filing** of **Baseband Combiner and Radio, BCR, Under FCC ID: AS5CMP-24 Data Plots of Conducted Spurious Emissions** at Antenna Terminal of **BCR Integrated with PCS CDMA Transmit Unit** (CTU/ FCC ID: AS5CMP-23)