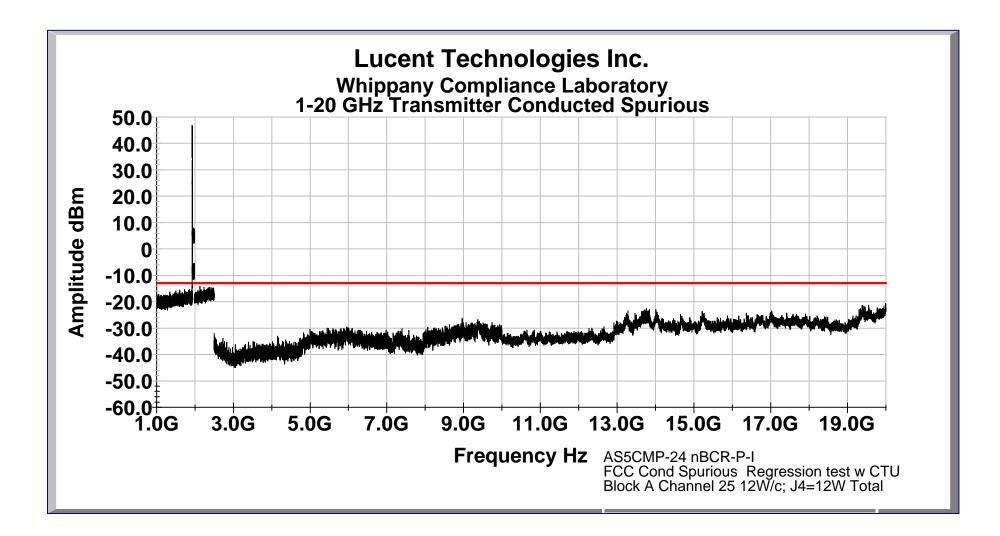

Exhibit 15c of **FCC Product Certification Filing** of **Baseband Combiner and Radio, BCR, Under FCC ID: AS5CMP-24 Data Plots of Conducted Spurious Emissions** at Antenna Terminal of **BCR Integrated with PCS CDMA Transmit Unit** (CTU/ FCC ID: AS5CMP-23)