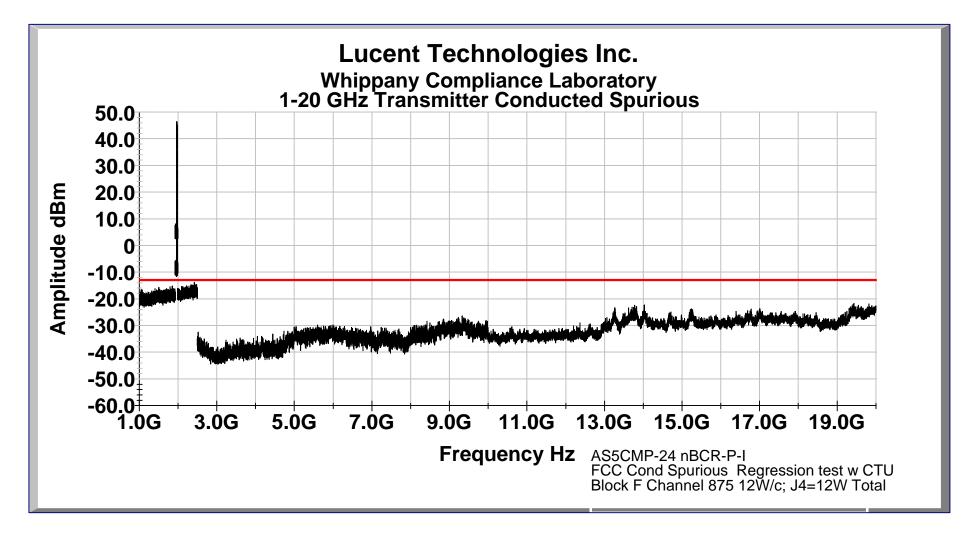

FCC Conducted Spurious: New Lineup BCR w/M/A Com Agile Synthesizer w/ AS5CMP-23 CTU; PCS F Block

FCC Conducted Spurious: New Lineup BCR w/M/A Com Agile Synthesizer w/ AS5CMP-23 CTU; PCS F Block

FCC Conducted Spurious: New Lineup BCR w/Panasonic Agile Synthesizer w/ AS5CMP-23 CTU; PCS C Block