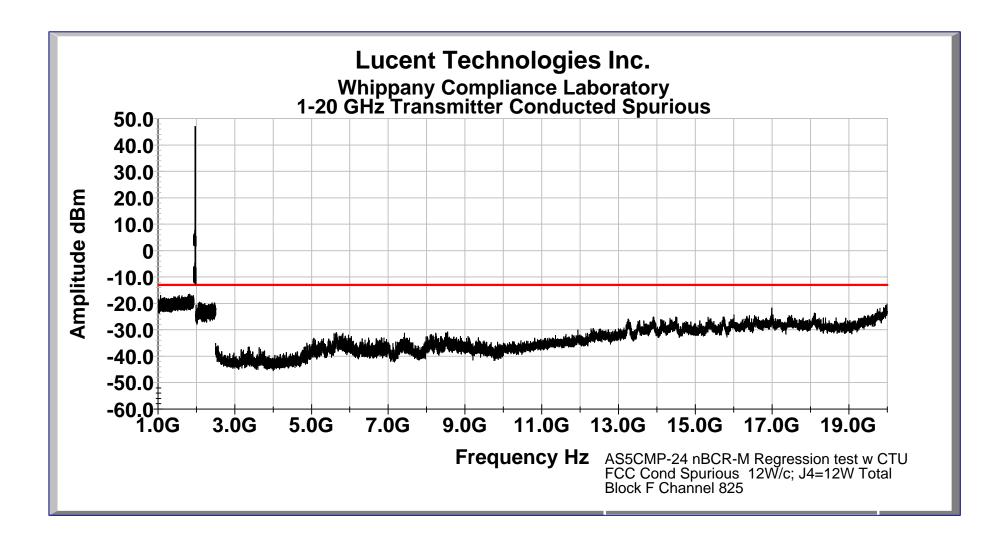

FCC Conducted Spurious: New Lineup BCR w/M/A Com Agile Synthesizer w/ AS5CMP-23 CTU; PCS F Block

FCC Conducted Spurious: New Lineup BCR w/M/A Com Agile Synthesizer w/ AS5CMP-23 CTU; PCS F Block

FCC Conducted Spurious: New Lineup BCR w/Panasonic Agile Synthesizer w/ AS5CMP-23 CTU; PCS C Block