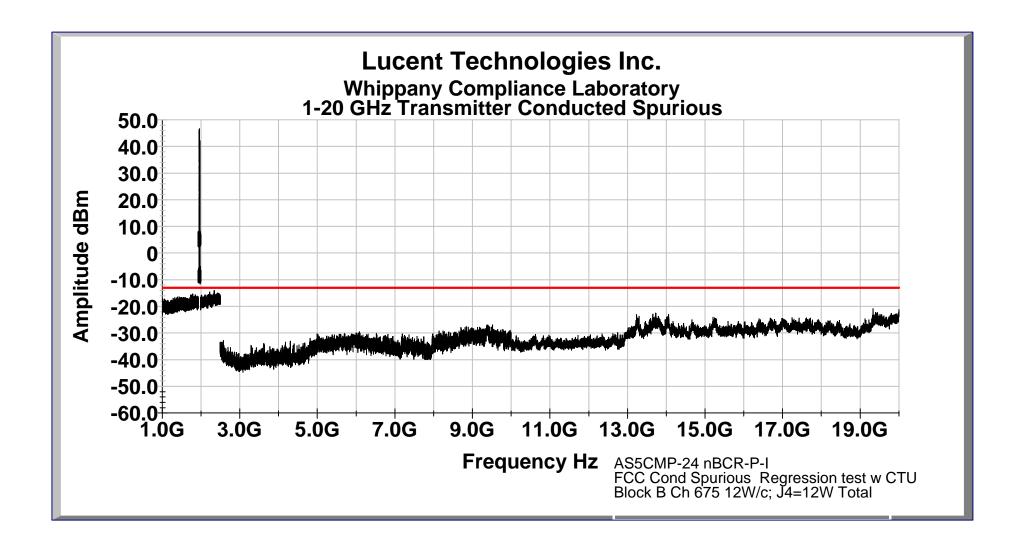

FCC Conducted Spurious: New Lineup BCR w/Panasonic Agile Synthesizer w/ AS5CMP-23 CTU; PCS B Block

FCC Conducted Spurious: New Lineup BCR w/M/A Com Agile Synthesizer w/ AS5CMP-23 CTU; PCS E Block

FCC Conducted Spurious: New Lineup BCR w/M/A Com Agile Synthesizer w/ AS5CMP-23 CTU; PCS E Block