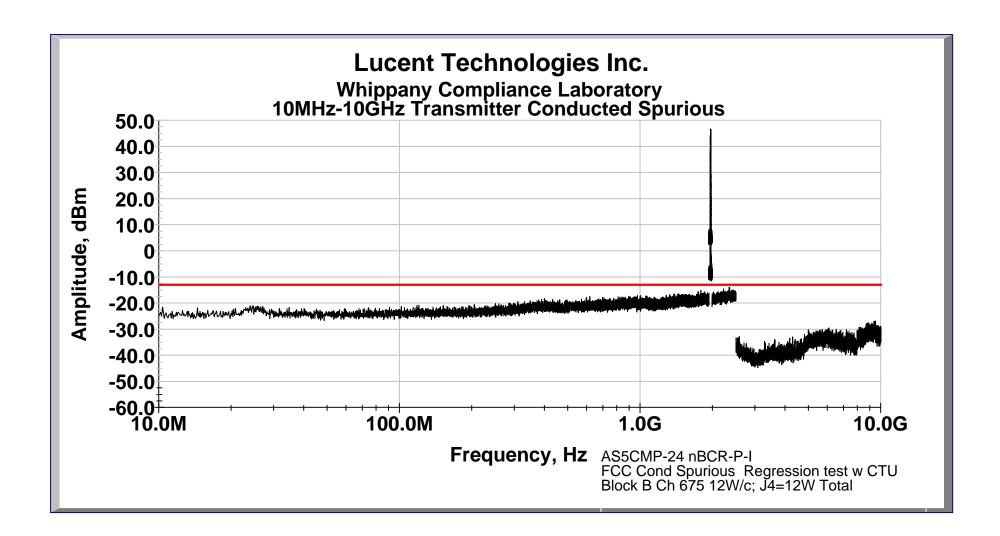

FCC Conducted Spurious: New Lineup BCR w/Panasonic Agile Synthesizer w/ AS5CMP-23 CTU; PCS B Block

FCC Conducted Spurious: New Lineup BCR w/M/A Com Agile Synthesizer w/ AS5CMP-23 CTU; PCS E Block

FCC Conducted Spurious: New Lineup BCR w/M/A Com Agile Synthesizer w/ AS5CMP-23 CTU; PCS E Block