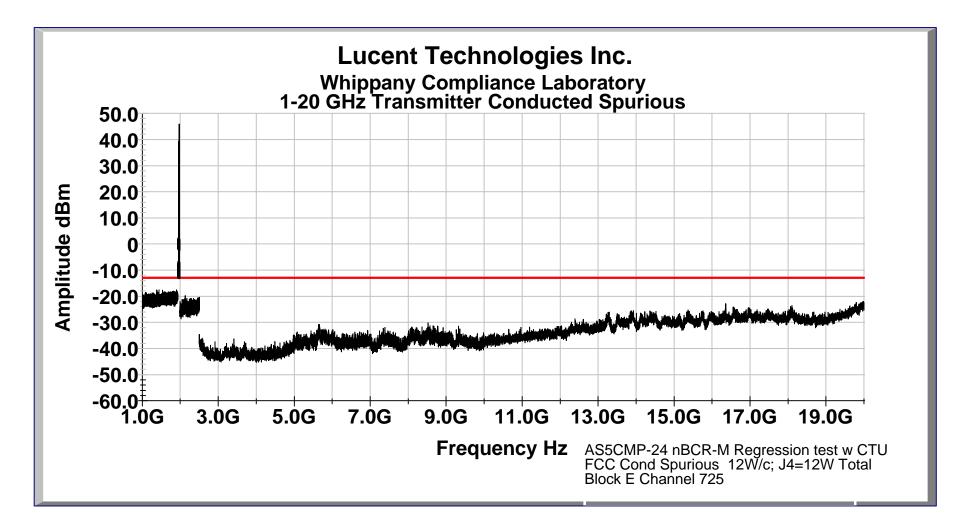

FCC Conducted Spurious: New Lineup BCR w/Panasonic Agile Synthesizer w/ AS5CMP-23 CTU; PCS B Block

FCC Conducted Spurious: New Lineup BCR w/M/A Com Agile Synthesizer w/ AS5CMP-23 CTU; PCS E Block

FCC Conducted Spurious: New Lineup BCR w/M/A Com Agile Synthesizer w/ AS5CMP-23 CTU; PCS E Block