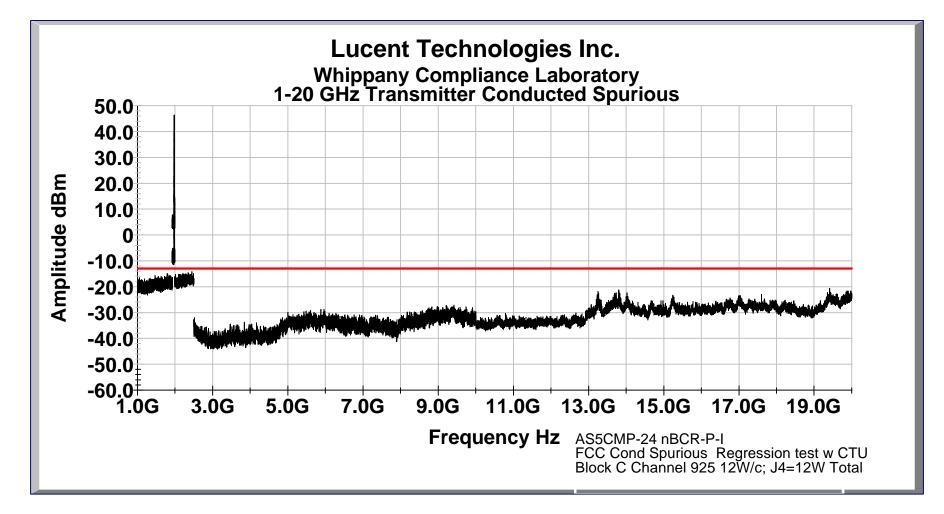

FCC Conducted Spurious: New Lineup BCR w/M/A Com Agile Synthesizer w/ AS5CMP-23 CTU; PCS F Block

FCC Conducted Spurious: New Lineup BCR w/M/A Com Agile Synthesizer w/ AS5CMP-23 CTU; PCS F Block

FCC Conducted Spurious: New Lineup BCR w/Panasonic Agile Synthesizer w/ AS5CMP-23 CTU; PCS C Block