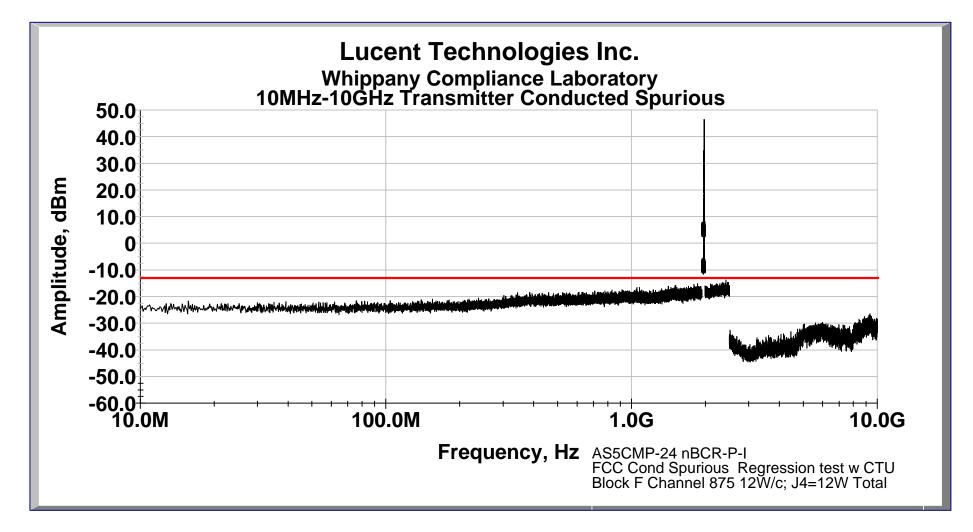

FCC Conducted Spurious: New Lineup BCR w/M/A Com Agile Synthesizer w/ AS5CMP-23 CTU; PCS F Block

FCC Conducted Spurious: New Lineup BCR w/M/A Com Agile Synthesizer w/ AS5CMP-23 CTU; PCS F Block

FCC Conducted Spurious: New Lineup BCR w/Panasonic Agile Synthesizer w/ AS5CMP-23 CTU; PCS C Block