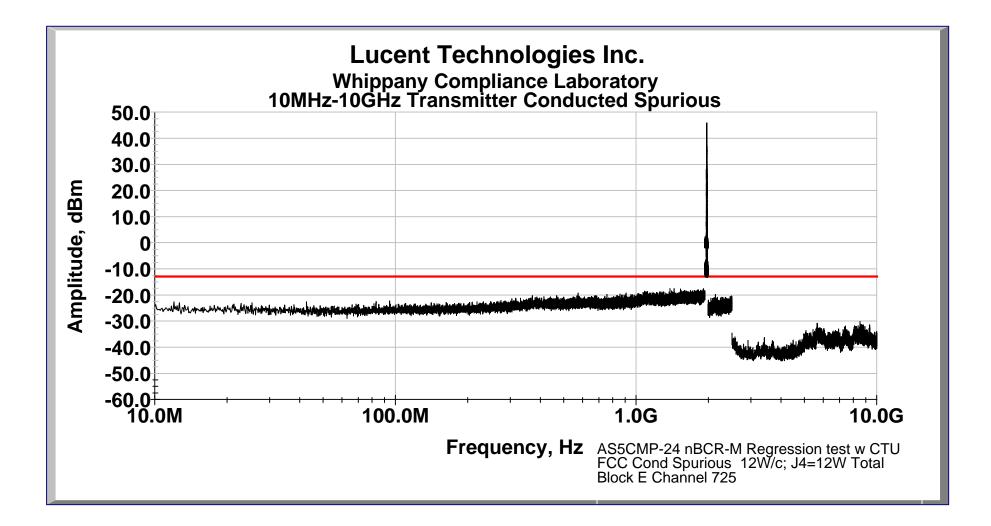

FCC Conducted Spurious: New Lineup BCR w/Panasonic Agile Synthesizer w/ AS5CMP-23 CTU; PCS B Block

FCC Conducted Spurious: New Lineup BCR w/M/A Com Agile Synthesizer w/ AS5CMP-23 CTU; PCS E Block

FCC Conducted Spurious: New Lineup BCR w/M/A Com Agile Synthesizer w/ AS5CMP-23 CTU; PCS E Block