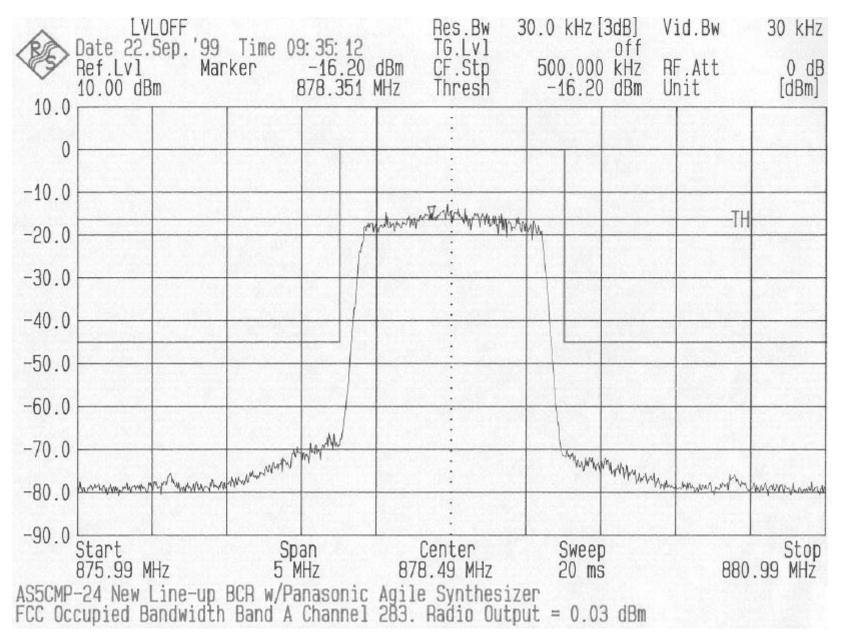

## FCC Occupied Bandwidth: New Lineup BCR w/Panasonic Agile Synthesizer, Output Chart: Cellular A Band Channel 283