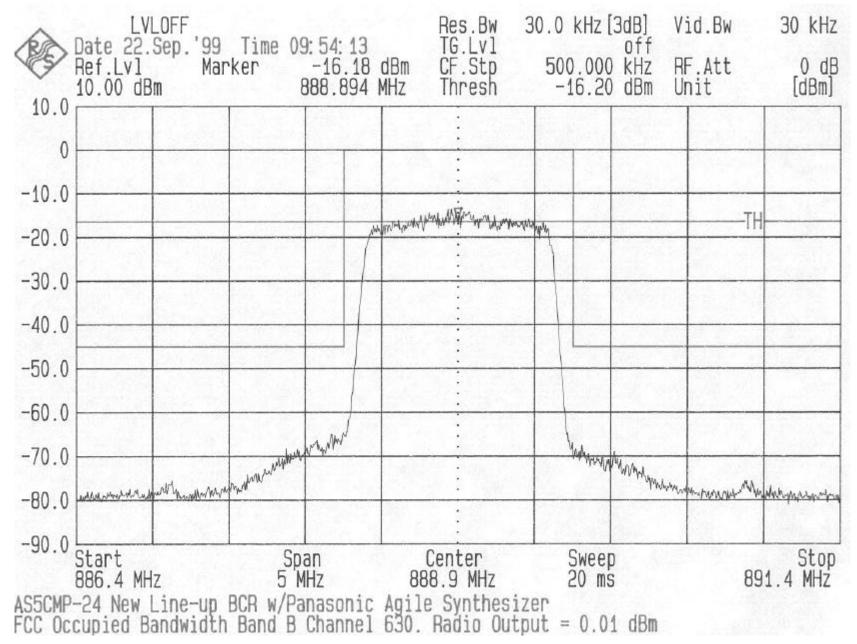

FCC ID: AS5CMP-24

FCC Occupied Bandwidth: New Lineup BCR w/Panasonic Agile Synthesizer, Output Chart: Cellular A Band Channel 630

FCC ID: AS5CMP-24

FCC Occupied Bandwidth: New Lineup BCR w/Panasonic Agile Synthesizer, Output Chart: Cellular A Band Channel 691