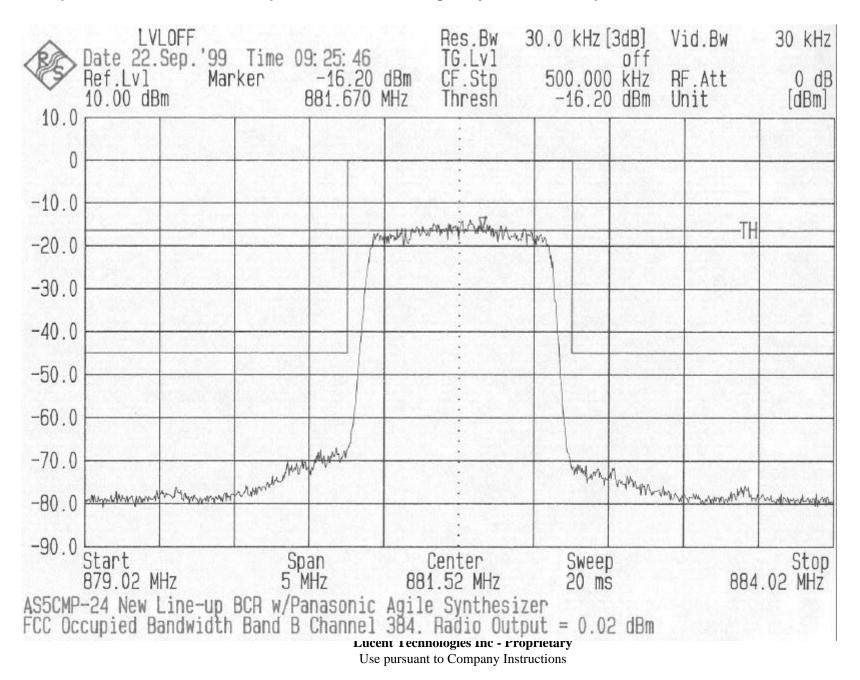

## FCC Occupied Bandwidth: New Lineup BCR w/Panasonic Agile Synthesizer, Output Chart: Cellular A Band Channel 384

FCC Occupied Bandwidth: New Lineup BCR w/Panasonic Agile Synthesizer, Output Chart: Cellular A Band Channel 548