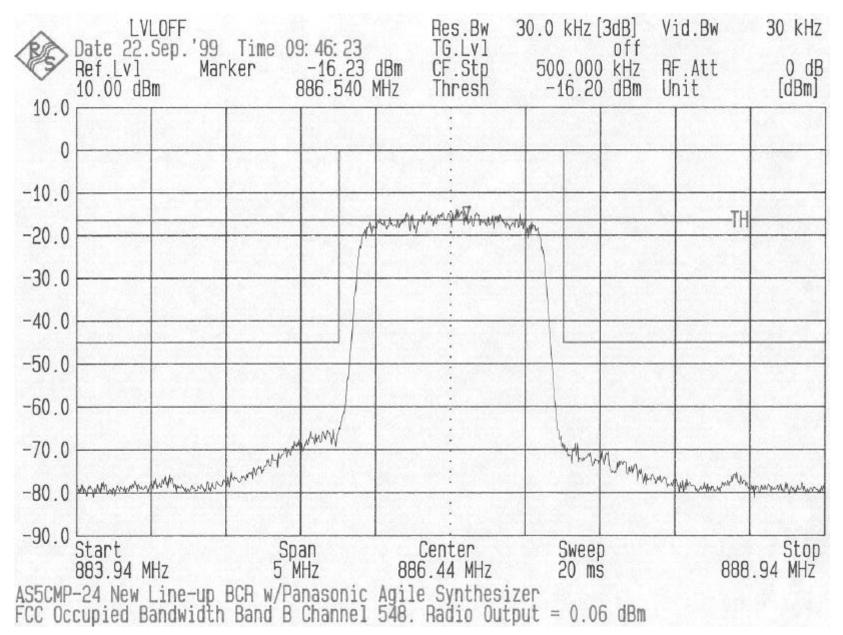

## FCC Occupied Bandwidth: New Lineup BCR w/Panasonic Agile Synthesizer, Output Chart: Cellular A Band Channel 384

FCC Occupied Bandwidth: New Lineup BCR w/Panasonic Agile Synthesizer, Output Chart: Cellular A Band Channel 548