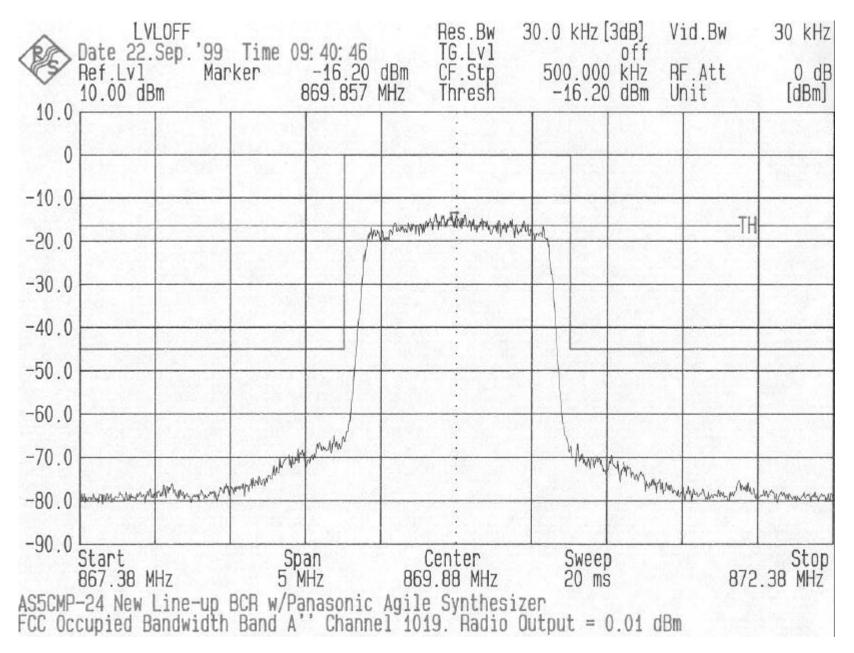

## Exhibit 14a **FCC Occupied Bandwidth Data Plots** of **Lucent Technologies Inc. Cellular CDMA Baseband Combiner and Radio,** BCR, for **FCC Product Certification Filing** Under FCC ID: AS5CMP-24

FCC Occupied Bandwidth: New Lineup BCR w/Panasonic Agile Synthesizer, Output Chart: Cellular A" Band Channel 1019