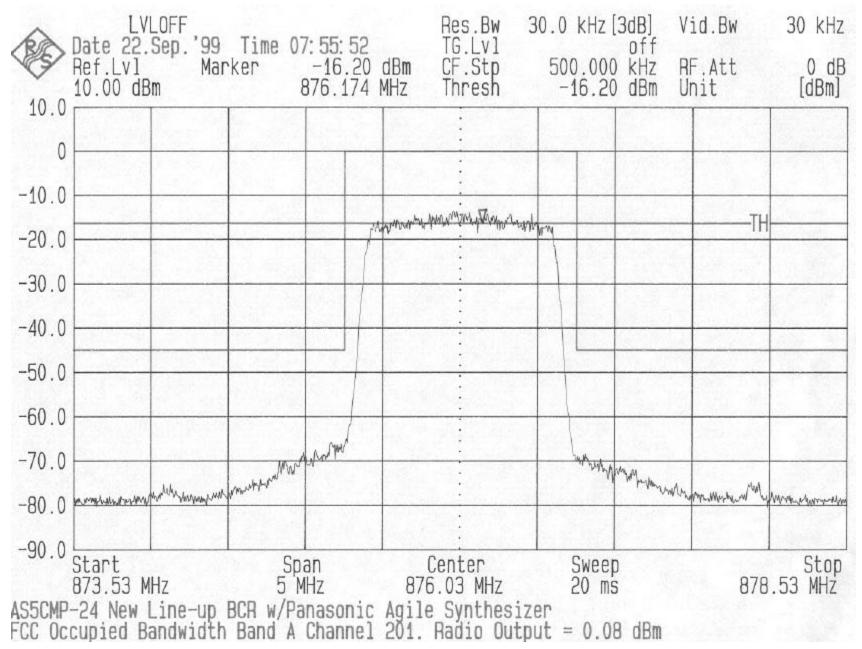

FCC ID: AS5CMP-24

FCC Occupied Bandwidth: New Lineup BCR w/Panasonic Agile Synthesizer, Output Chart: Cellular A Band Channel 201