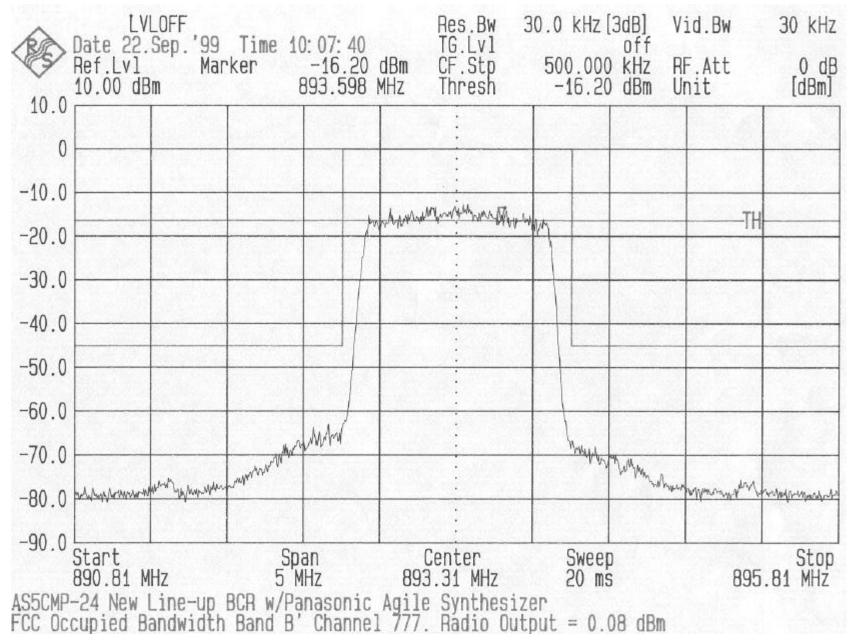

Applicant: Lucent Technologies FCC ID: AS5CMP-24 FCC Occupied Bandwidth: New Lineup BCR w/ Panasonic Agile Synthesizer, Output Chart: Cellular A Band Channel 777