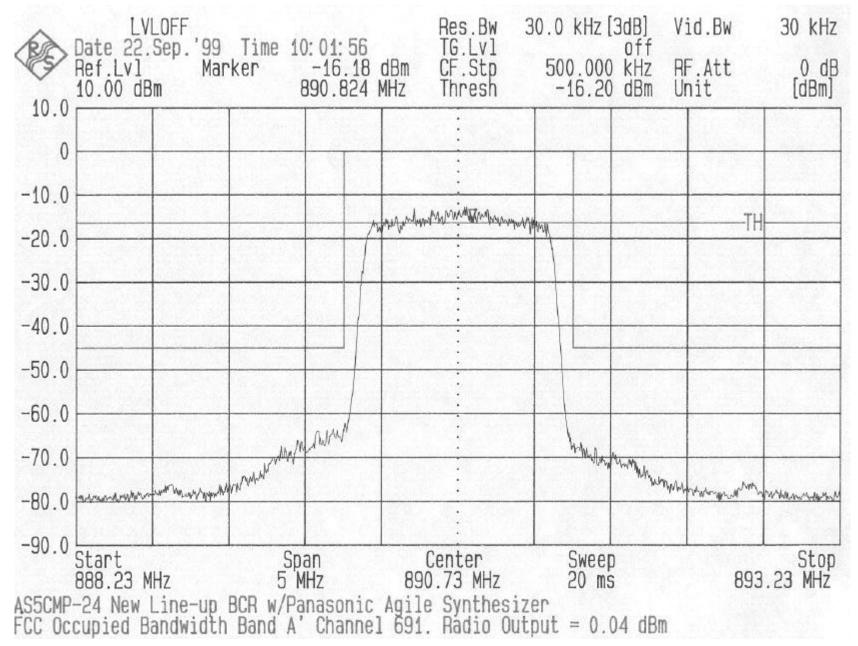

FCC ID: AS5CMP-24

FCC Occupied Bandwidth: New Lineup BCR w/Panasonic Agile Synthesizer, Output Chart: Cellular A Band Channel 630

FCC ID: AS5CMP-24

FCC Occupied Bandwidth: New Lineup BCR w/Panasonic Agile Synthesizer, Output Chart: Cellular A Band Channel 691