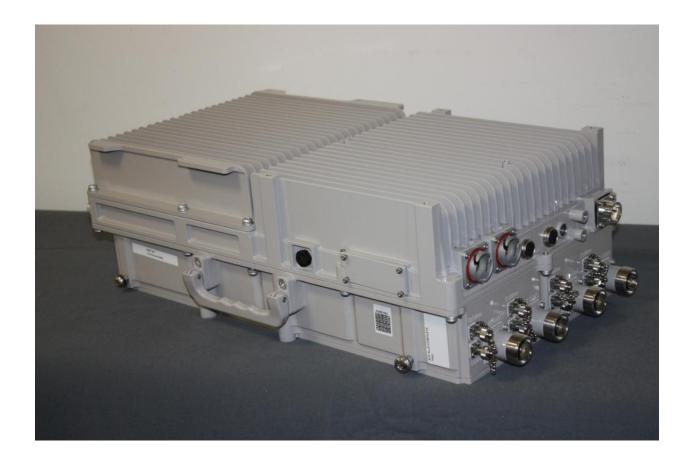

## Response

The following pages contain the required external photographs of the AS5BBTRX-23, **B13 RRH 4X30**, subject of this application.

Seven External photos in total were submitted, which include:

- 1) External Front View of the RRH with Solar shield
- 2) External Front View of the RRH without Solar shield
- 3) External Rear View of the RRH without Solar shield
- 4) External Top View of the RRH
- 5) External Bottom View of the RRH
- 6) External Right Side View of the RRH
- 7) External Left Side View of the RRH