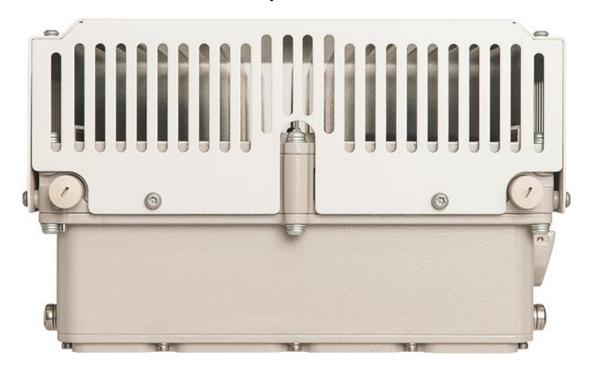

- 1) External Front View of the RRH with Solar shield
- 2) External Front View of the RRH without Solar shield
- 3) External Rear View of the RRH without Solar shield
- 4) External Top View of the RRH
- 5) External Bottom View of the RRH
- 6) External Right Side View of the RRH
- 7) External Left Side View of the RRH