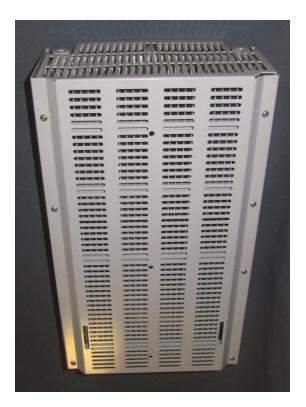

- 1) External Front View of the RRH with Solar shield
- 2) External Front View of the RRH without Solar shield
- 3) External Rear View of the RRH without Solar shield
- 4) External Top View of the RRH
- 5) External Bottom View of the RRH
- 6) External Right Side View of the RRH
- 7) External Left Side View of the RRH