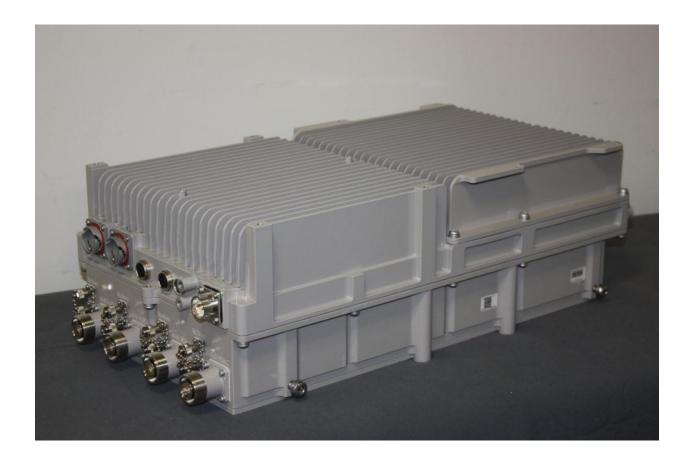

## Response

The following pages contain the required external photographs of the AS5BBTRX-23, **B13 RRH 4X30**, subject of this application.

Seven External photos in total were submitted, which include:

- 1) External Front View of the RRH with Solar shield
- 2) External Front View of the RRH without Solar shield
- 3) External Rear View of the RRH without Solar shield
- 4) External Top View of the RRH
- 5) External Bottom View of the RRH
- 6) External Right Side View of the RRH
- 7) External Left Side View of the RRH