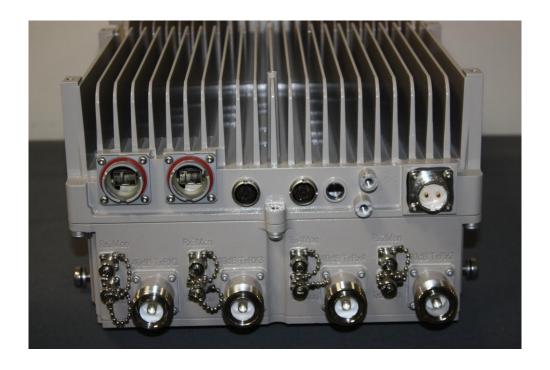

## Response

The following pages contain the required external photographs of the AS5BBTRX-23, **B13 RRH 4X30**, subject of this application.

Seven External photos in total were submitted, which include:

- 1) External Front View of the RRH with Solar shield
- 2) External Front View of the RRH without Solar shield
- 3) External Rear View of the RRH without Solar shield
- 4) External Top View of the RRH
- 5) External Bottom View of the RRH
- 6) External Right Side View of the RRH
- 7) External Left Side View of the RRH

External Front View of the RRH without Solar shield

Page **2** of **6** 

**External Bottom View of the RRH** 

Page **4** of **6** 