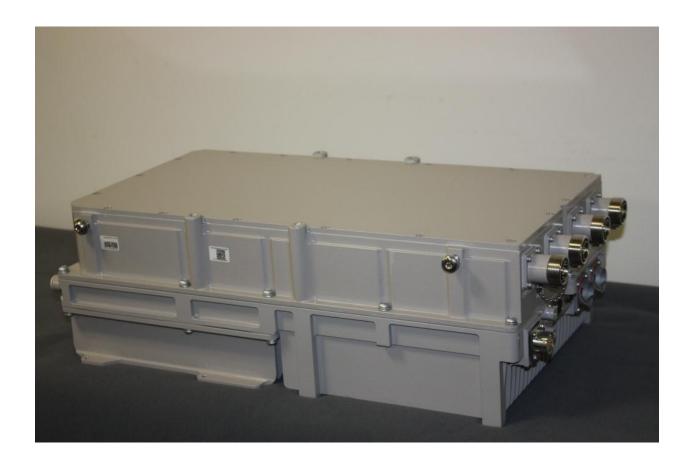

- 1) External Front View of the RRH with Solar shield
- 2) External Front View of the RRH without Solar shield
- 3) External Rear View of the RRH without Solar shield
- 4) External Top View of the RRH
- 5) External Bottom View of the RRH
- 6) External Right Side View of the RRH
- 7) External Left Side View of the RRH