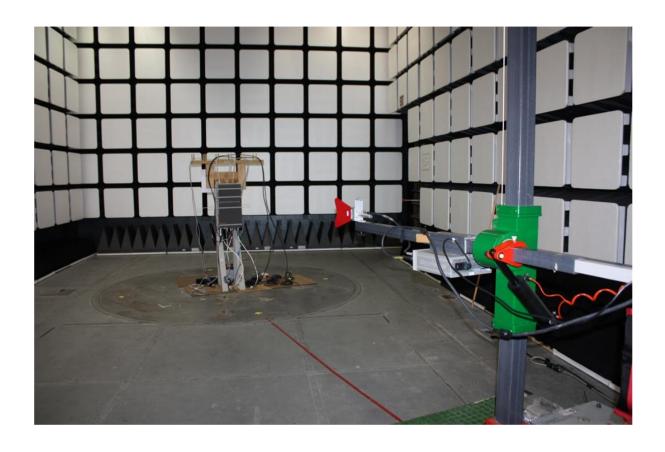

# PHOTOGRAPH(S) OF EUT ARRANGEMENT

# **DURING SPURIOUS RADIATED EMISSIONS TESTING**

18 - 20 MHz