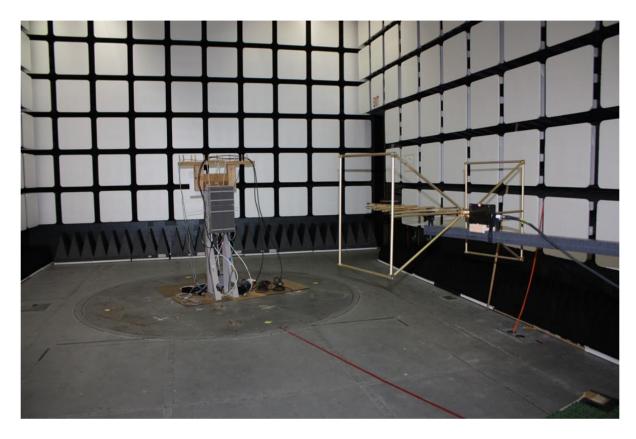

# **DURING SPURIOUS RADIATED EMISSIONS TESTING**

30 MHz – 1 GHz

# PHOTOGRAPH(S) OF EUT ARRANGEMENT DURING SPURIOUS RADIATED EMISSIONS TESTING

1 – 18 MHz