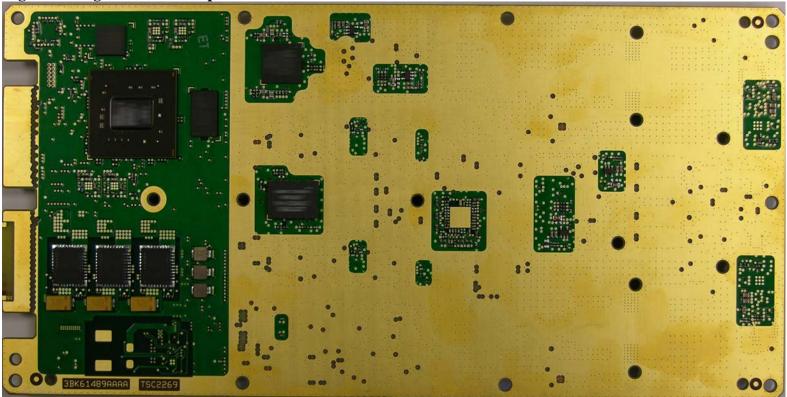

# **EXHIBIT 9B: INTERNAL PHOTOGRAPHS**

#### SECTION 2.1033 (c) (12)

Photographs (8"xIO") of the equipment of sufficient clarity to reveal equipment construction and layout, including meters, if any, and labels for controls and meters and sufficient views of the internal construction to define component placement and chassis assembly. Insofar as these requirements are met by photographs or drawings contained in the instruction manuals supplied with the product certification request, additional photographs are necessary only to complete the required showing.

#### **Response:**

The internal photographs of the Alcatel-Lucent's PCS LTE 9764 Metro Cell Outdoor Transceiver System FCC ID: AS5BBTRX-21 are attached.

**Digital Analog and Power Amplifier Top View** 





## **Digital Analog and Power Amplifier Board Bottom View**

## Modem Top View



#### Modem Bottom View



PSU\_



PSU\_