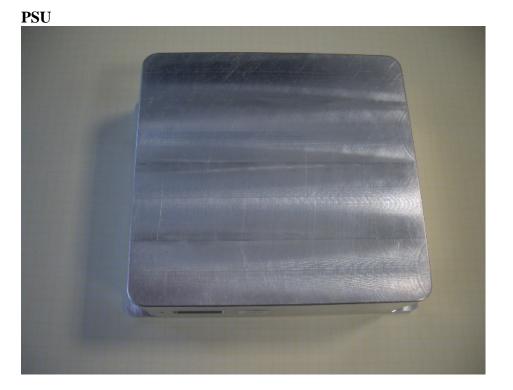

ipment of sufficient clarity to reveal equipment construction and layout, including meters, if any, and labels for controls and meters and sufficient views of the internal construction to define component placement and chassis assembly. Insofar as these requirements are met by photographs or drawings contained in the instruction manuals supplied with the product certification request, additional photographs are necessary only to complete the required showing.

#### **Response:**

The internal photographs of the Alcatel-Lucent's PCS LTE 9764 Metro Cell Outdoor Transceiver System FCC ID: AS5BBTRX-21 are attached.

**Digital Analog and Power Amplifier Top View** 





## **Digital Analog and Power Amplifier Board Bottom View**

## Modem Top View



#### Modem Bottom View



PSU\_



PSU\_