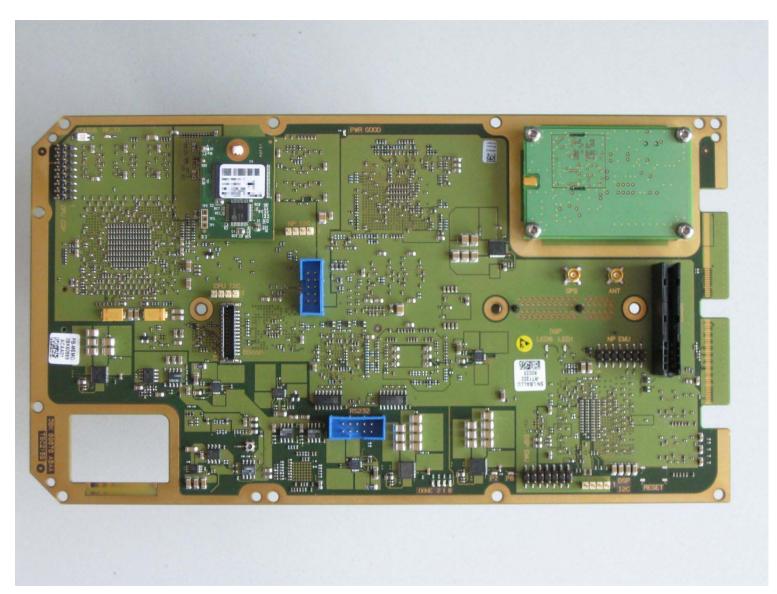

(8"xIO") of the equipment of sufficient clarity to reveal equipment construction and layout, including meters, if any, and labels for controls and meters and sufficient views of the internal construction to define component placement and chassis assembly. Insofar as these requirements are met by photographs or drawings contained in the instruction manuals supplied with the product certification request, additional photographs are necessary only to complete the required showing.

#### **Response:**

The internal photographs of the Alcatel-Lucent's PCS LTE 9764 Metro Cell Outdoor Transceiver System FCC ID: AS5BBTRX-21 are attached.

**Digital Analog and Power Amplifier Top View** 





## **Digital Analog and Power Amplifier Board Bottom View**

## Modem Top View



#### Modem Bottom View



PSU\_



PSU\_