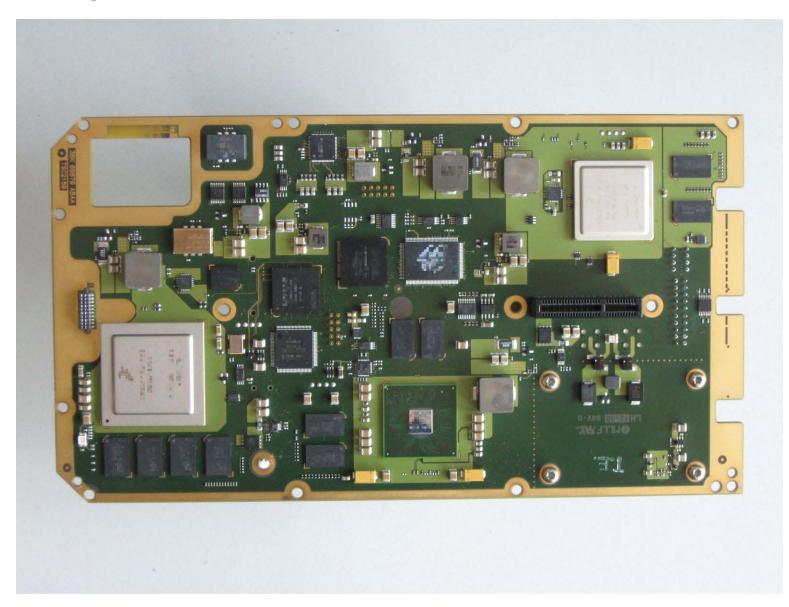

1033 (c) (12)

Photographs (8"xIO") of the equipment of sufficient clarity to reveal equipment construction and layout, including meters, if any, and labels for controls and meters and sufficient views of the internal construction to define component placement and chassis assembly. Insofar as these requirements are met by photographs or drawings contained in the instruction manuals supplied with the product certification request, additional photographs are necessary only to complete the required showing.

#### **Response:**

The internal photographs of the Alcatel-Lucent's PCS LTE 9764 Metro Cell Outdoor Transceiver System FCC ID: AS5BBTRX-21 are attached.

**Digital Analog and Power Amplifier Top View** 





## **Digital Analog and Power Amplifier Board Bottom View**

## Modem Top View



#### Modem Bottom View



PSU\_



PSU\_