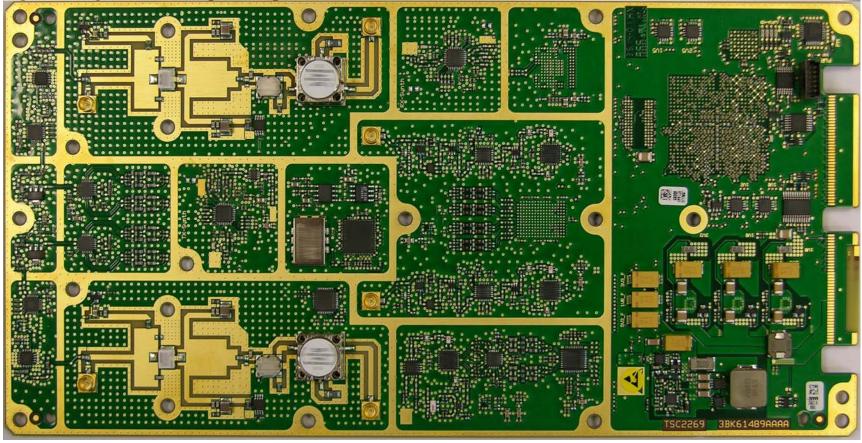

#### **Response:**

The internal photographs of the Alcatel-Lucent's PCS LTE 9764 Metro Cell Outdoor Transceiver System FCC ID: AS5BBTRX-21 are attached.

**Digital Analog and Power Amplifier Top View** 