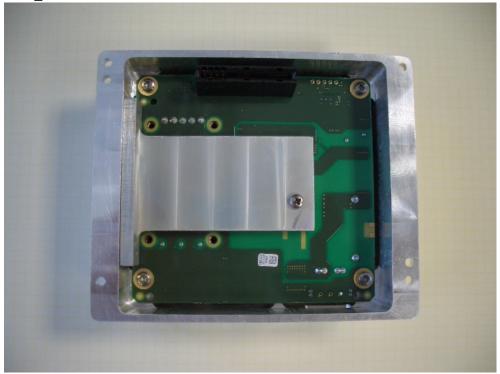

#### **Response:**

The internal photographs of the Alcatel-Lucent's PCS LTE 9764 Metro Cell Outdoor Transceiver System FCC ID: AS5BBTRX-21 are attached.

**Digital Analog and Power Amplifier Top View** 