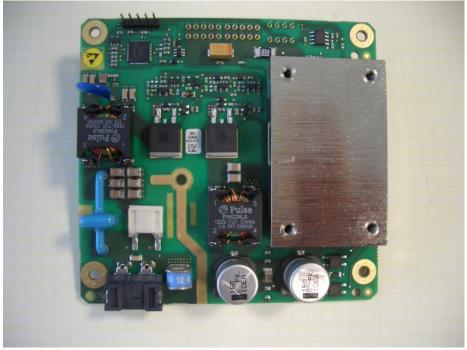

quipment of sufficient clarity to reveal equipment construction and layout, including meters, if any, and labels for controls and meters and sufficient views of the internal construction to define component placement and chassis assembly. Insofar as these requirements are met by photographs or drawings contained in the instruction manuals supplied with the product certification request, additional photographs are necessary only to complete the required showing.

#### **Response:**

The internal photographs of the Alcatel-Lucent's PCS LTE 9764 Metro Cell Outdoor Transceiver System FCC ID: AS5BBTRX-21 are attached.

**Digital Analog and Power Amplifier Top View** 





## **Digital Analog and Power Amplifier Board Bottom View**

## Modem Top View



#### Modem Bottom View



PSU\_



PSU\_