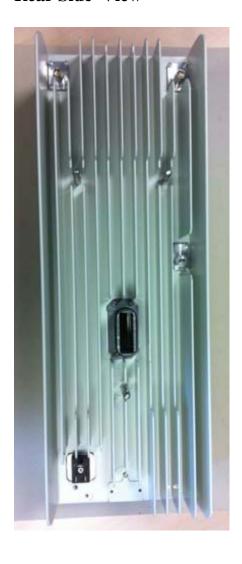

TERNAL PHOTOGRAPHS**

### **SECTION 2.1033 (c) (12)**

Photographs (8"xlO") of the equipment of sufficient clarity to reveal equipment construction and layout, including meters, if any, and labels for controls and meters and sufficient views of the internal construction to define component placement and chassis assembly. Insofar as these requirements are met by photographs or drawings contained in the instruction manuals supplied with the product certification request, additional photographs are necessary only to complete the required showing.

#### **Response:**

The external photographs of the Alcatel-Lucent's PCS LTE 9764 Metro Cell Outdoor Transceiver System FCC ID: AS5BBTRX-21 as installed.

### PCS LTE 9764 Metro Cell Outdoor Transceiver System FCC ID: AS5BBTRX-21

# Rear Side View



# **Front View**



**Top View** 



**Bottom View** 



# **Internal Photographs**

## **Front Internal of MCO**



## **Front Internal of Dock**