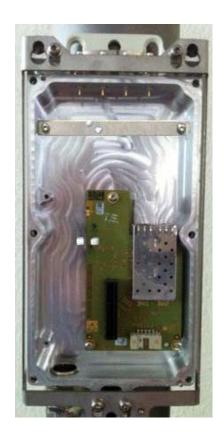

d layout, including meters, if any, and labels for controls and meters and sufficient views of the internal construction to define component placement and chassis assembly. Insofar as these requirements are met by photographs or drawings contained in the instruction manuals supplied with the product certification request, additional photographs are necessary only to complete the required showing.

#### **Response:**

The external photographs of the Alcatel-Lucent's PCS LTE 9764 Metro Cell Outdoor Transceiver System FCC ID: AS5BBTRX-21 as installed.

### PCS LTE 9764 Metro Cell Outdoor Transceiver System FCC ID: AS5BBTRX-21

# Rear Side View



# **Front View**



**Top View** 



**Bottom View** 



# **Internal Photographs**

## **Front Internal of MCO**



## **Front Internal of Dock**