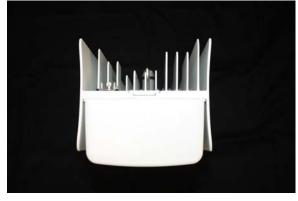

otographs (8"xlO") of the equipment of sufficient clarity to reveal equipment construction and layout, including meters, if any, and labels for controls and meters and sufficient views of the internal construction to define component placement and chassis assembly. Insofar as these requirements are met by photographs or drawings contained in the instruction manuals supplied with the product certification request, additional photographs are necessary only to complete the required showing.

#### **Response:**

The external photographs of the Alcatel-Lucent's PCS LTE 9764 Metro Cell Outdoor Transceiver System FCC ID: AS5BBTRX-21 as installed.

### PCS LTE 9764 Metro Cell Outdoor Transceiver System FCC ID: AS5BBTRX-21

# Rear Side View



# **Front View**



**Top View** 



**Bottom View** 



# **Internal Photographs**

## **Front Internal of MCO**



## **Front Internal of Dock**