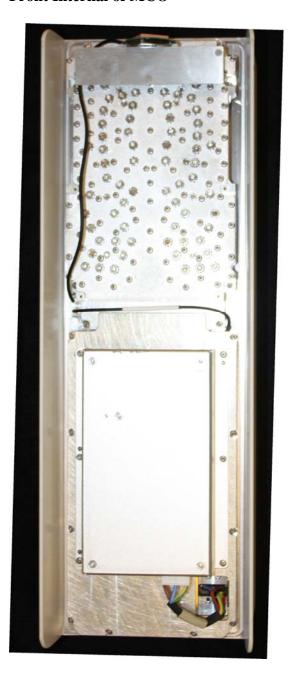

reveal equipment construction and layout, including meters, if any, and labels for controls and meters and sufficient views of the internal construction to define component placement and chassis assembly. Insofar as these requirements are met by photographs or drawings contained in the instruction manuals supplied with the product certification request, additional photographs are necessary only to complete the required showing.

#### **Response:**

The external photographs of the Alcatel-Lucent's PCS LTE 9764 Metro Cell Outdoor Transceiver System FCC ID: AS5BBTRX-21 as installed.

### PCS LTE 9764 Metro Cell Outdoor Transceiver System FCC ID: AS5BBTRX-21

# Rear Side View



# **Front View**



**Top View** 



**Bottom View** 



# **Internal Photographs**

## **Front Internal of MCO**



## **Front Internal of Dock**