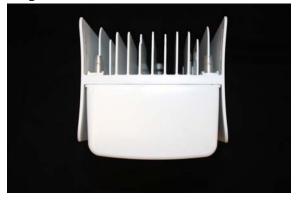

.1033 (c) (12)**

Photographs (8"xlO") of the equipment of sufficient clarity to reveal equipment construction and layout, including meters, if any, and labels for controls and meters and sufficient views of the internal construction to define component placement and chassis assembly. Insofar as these requirements are met by photographs or drawings contained in the instruction manuals supplied with the product certification request, additional photographs are necessary only to complete the required showing.

#### **Response:**

The external photographs of the Alcatel-Lucent's PCS LTE 9764 Metro Cell Outdoor Transceiver System FCC ID: AS5BBTRX-21 as installed.

### PCS LTE 9764 Metro Cell Outdoor Transceiver System FCC ID: AS5BBTRX-21

# Rear Side View



# **Front View**



**Top View** 



**Bottom View** 



# **Internal Photographs**

## **Front Internal of MCO**



## **Front Internal of Dock**