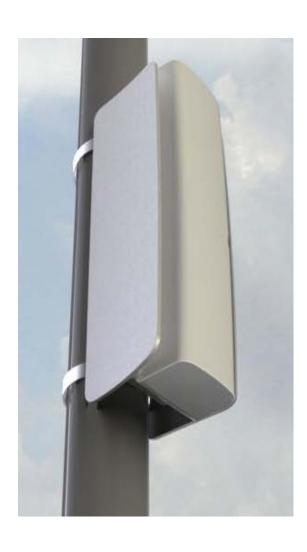

### **SECTION 2.1033 (c) (12)**

Photographs (8"xlO") of the equipment of sufficient clarity to reveal equipment construction and layout, including meters, if any, and labels for controls and meters and sufficient views of the internal construction to define component placement and chassis assembly. Insofar as these requirements are met by photographs or drawings contained in the instruction manuals supplied with the product certification request, additional photographs are necessary only to complete the required showing.

#### **Response:**

The external photographs of the Alcatel-Lucent's PCS LTE 9764 Metro Cell Outdoor Transceiver System FCC ID: AS5BBTRX-21 as installed.

### PCS LTE 9764 Metro Cell Outdoor Transceiver System FCC ID: AS5BBTRX-21

# Rear Side View



# **Front View**



**Top View** 



**Bottom View** 



# **Internal Photographs**

## **Front Internal of MCO**



## **Front Internal of Dock**