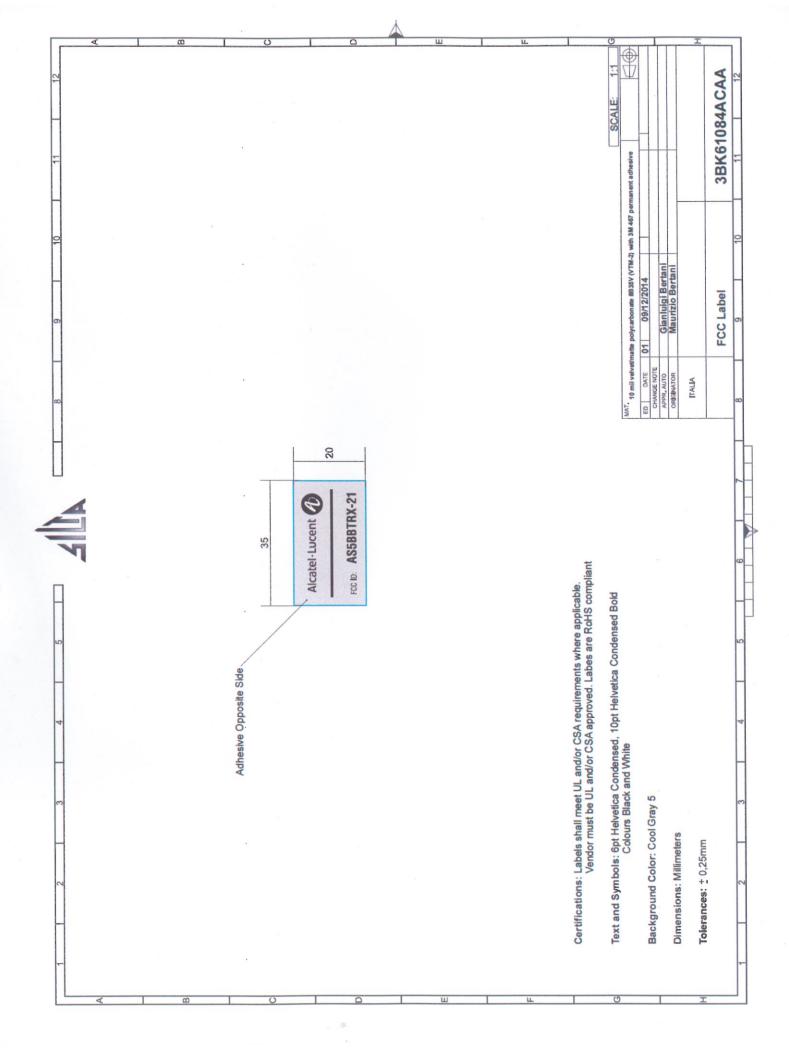

## **EXHIBIT 8: FCC ID LABEL SAMPLE AND LOCATION INFORMATION**

## SECTION 2.1033(c) (11) also SECTION 2.925 (a) (1)

A photograph or drawing of the equipment identification plate or label showing the information to be placed thereon.

## **Response:**

The the drawing of the equipment identification label of the PCS LTE 9764 Metro Cell Outdoor Transceiver System FCC ID: AS5BBTRX-21 is attached. A photograph showing label location and drawing of the equipment identification plate of the PCS LTE 9764 Metro Cell Outdoor Transceiver System as installed is attached.