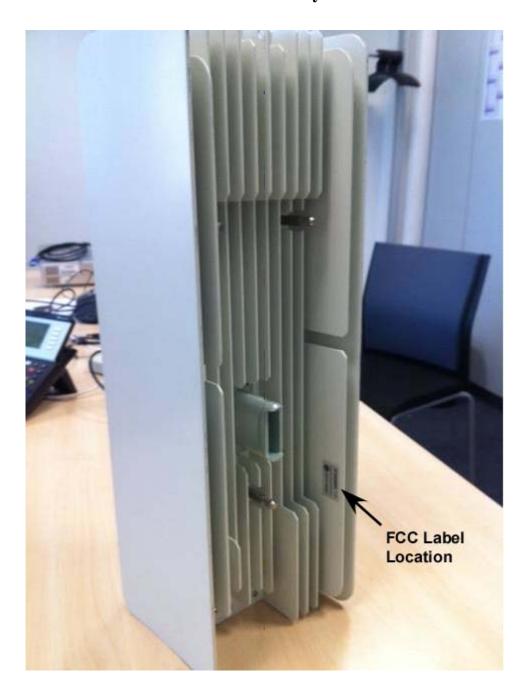

## **Response:**

The the drawing of the equipment identification label of the PCS LTE 9764 Metro Cell Outdoor Transceiver System FCC ID: AS5BBTRX-21 is attached. A photograph showing label location and drawing of the equipment identification plate of the PCS LTE 9764 Metro Cell Outdoor Transceiver System as installed is attached.

## **Equipment Identification Label Location: PCS LTE 9764 Metro Cell Outdoor Transceiver System FCC ID: AS5BBTRX-21**