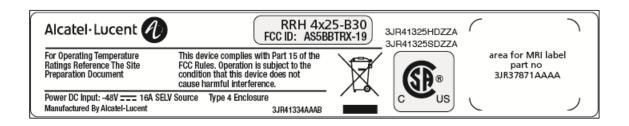

## EXHIBIT 8: FCC ID LABEL SAMPLE AND LOCATION INFORMATION

## **SECTION 2.1033(c) (11) also SECTION 2.925 (a) (1)**

A photograph or drawing of the equipment identification plate or label showing the information to be placed thereon.

## **Response:**

The drawing of the equipment identification label of the **Alcatel-Lucent Remote Radio Head 4x25-B30 Transceiver System FCC ID: AS5BBTRX-19** has not changed and is attached. A photograph showing label location and drawing of the equipment identification plate of the **Alcatel-Lucent Remote Radio Head 4x25-B30 Transceiver System** as installed is below.