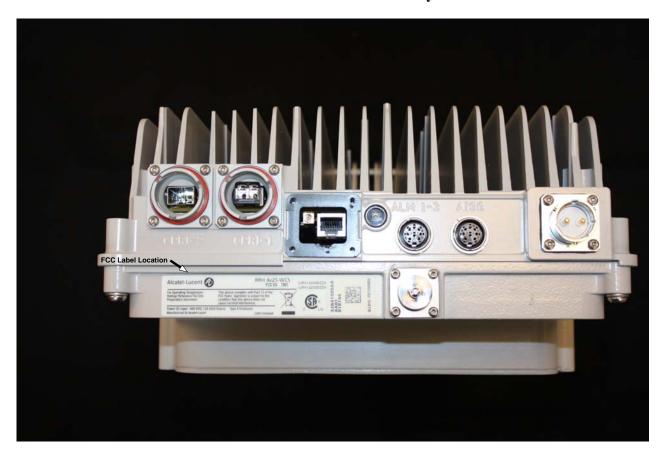

## **Response:**

The drawing of the equipment identification label of the **Alcatel-Lucent Remote Radio Head 4x25-B30 Transceiver System FCC ID: AS5BBTRX-19** has not changed and is attached. A photograph showing label location and drawing of the equipment identification plate of the **Alcatel-Lucent Remote Radio Head 4x25-B30 Transceiver System** as installed is below.

## **Equipment Identification Label Location:**

Alcatel-Lucent Remote Radio Head 4x25-B30 Transceiver System FCC ID: AS5BBTRX-19