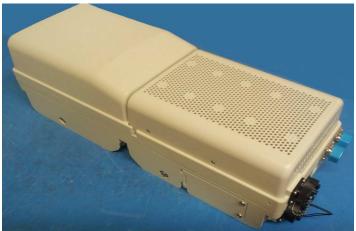

## Response

The following pages contain the required external photographs of the AS5BBTRX-18 MRO, subject of this application.

Five photos in total were submitted, which include:

- 1) External Front, Bottom and Right Side Views of the MRO,
- 2) External Front, Bottom and Left Side Views of the MRO,
- 3) External Back and Left Side Views of the MRO,
- 4) Top and Bottom Views of MRO.