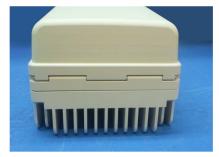

## Response

The following pages contain the required external photographs of the AS5BBTRX-18 MRO, subject of this application.

Five photos in total were submitted, which include:

- 1) External Front, Bottom and Right Side Views of the MRO,
- 2) External Front, Bottom and Left Side Views of the MRO,
- 3) External Back and Left Side Views of the MRO,
- 4) Top and Bottom Views of MRO.