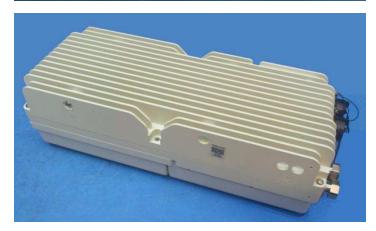

## Response

The following pages contain the required external photographs of the AS5BBTRX-18 MRO, subject of this application.

Five photos in total were submitted, which include:

- 1) External Front, Bottom and Right Side Views of the MRO,
- 2) External Front, Bottom and Left Side Views of the MRO,
- 3) External Back and Left Side Views of the MRO,
- 4) Top and Bottom Views of MRO.