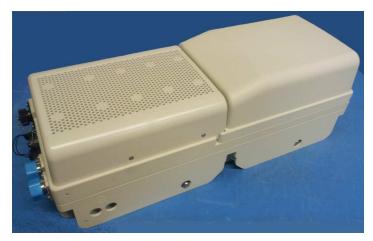

## Response

The following pages contain the required external photographs of the AS5BBTRX-18 MRO, subject of this application.

Five photos in total were submitted, which include:

- 1) External Front, Bottom and Right Side Views of the MRO,
- 2) External Front, Bottom and Left Side Views of the MRO,
- 3) External Back and Left Side Views of the MRO,
- 4) Top and Bottom Views of MRO.