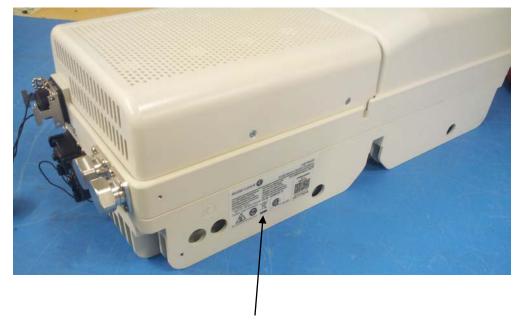

## Response

The engineering drawings of the equipment identification label to be affixed for both AC and DC AWS MROs are attached to this exhibit.

A photo shows the placement of the equipment identification label.

FCC Label