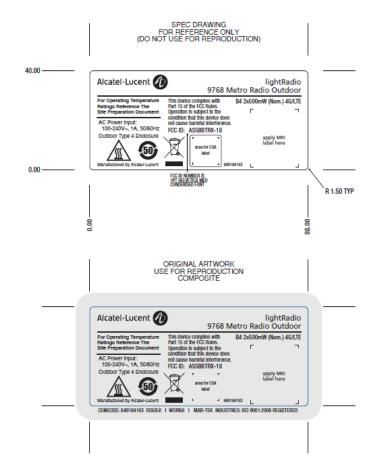

## Section 2.1033 (c)(11) EQUIPMENT IDENTIFICATION LABEL

A photograph or drawing of the equipment identification plate or label showing the information to be placed thereon.

## Response

The engineering drawings of the equipment identification label to be affixed for both AC and DC AWS MROs are attached to this exhibit.

A photo shows the placement of the equipment identification label.

## EXHIBIT 7

| Title: 849184163 lightRadio Boilerplate Label            |                                          | Client: Alcatel-Lucent - Ka-Shu Lee                                                                                                                                                                                                                          |                                                                              |  |
|----------------------------------------------------------|------------------------------------------|--------------------------------------------------------------------------------------------------------------------------------------------------------------------------------------------------------------------------------------------------------------|------------------------------------------------------------------------------|--|
| Designer: KL Date: 01-24-2014                            |                                          | Material Specifications: 10 mil velvet/matte poly<br>with 3M 467 permahent<br>Subsurface print Black                                                                                                                                                         | carbonate 8B35V (VTM-2) or equivalent<br>adhesive<br>and Cool Gray 1 OS20000 |  |
| Drawn: SRJ                                               | Date: 01-24-2014                         | Certifications: Label shall meet UL and CSA regularements where applicable.                                                                                                                                                                                  |                                                                              |  |
| Checked:                                                 | Date:                                    | Certifications: Label shall meet UL and CSA requirements where applicable.<br>Vendor must be UL and/or CSA approved. Documentation ventrying the vendor's<br>coertifications for the material shall be priorided by the vendor with feach package/container. |                                                                              |  |
| Approved: Ka-Shu Lee                                     | Date: 02-10-2014                         | Font Info: 8.5pt Frutiger Roman, 5.5pt Helvetica Bold                                                                                                                                                                                                        | & 6pt Helvetica Reg. & 7,6 pt Helvetica Med Condensed                        |  |
|                                                          | Comcode No.: 849184163                   | Drawing Issue#:                                                                                                                                                                                                                                              | Artmaster Issue#: 1w1                                                        |  |
|                                                          | All units are in millimeters . Tolerance | IN THIS DOCUMENT IS THE PROPERTY OF ALCA<br>is: 2 places .25mm • Symbology agrees with: ISO 1<br>stance and environmental hazardous substance requi                                                                                                          | 1101 and ISO 1302                                                            |  |
| rtmaster Must Be Obtained<br>lar-Tek Industries • 3545-G |                                          | ood, CO 80110 • tele: 973-293-0165 • fax: 97                                                                                                                                                                                                                 | 3-293-0164 • email: sjensen@mar-tekind.co                                    |  |

| AM<br>ISSUE | DESCRIPTION      | DATE       | DRAWN     |
|-------------|------------------|------------|-----------|
| 1w1         | Initial Release. | 01-24-2014 | S. JENSEN |
|             |                  |            |           |