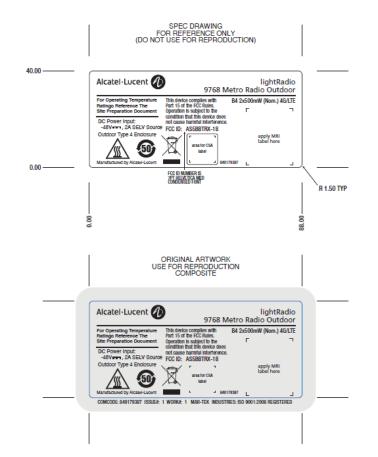

## Section 2.1033 (c)(11) EQUIPMENT IDENTIFICATION LABEL

A photograph or drawing of the equipment identification plate or label showing the information to be placed thereon.

## Response

The engineering drawings of the equipment identification label to be affixed for both AC and DC AWS MROs are attached to this exhibit.

A photo shows the placement of the equipment identification label.

| Title: 849179387 lightRadio Boilerplate Label Designer: KL Date: 01-24-2014 |                                          | Client: Alcatel-Lucent - Ka-Shu Lee<br>Material Specifications: 10 ml velvet/matte polycarbonate 8B35V (VTM-2) or equivalent<br>with 3M 467 permanent adhesive<br>Subsurdice print Black and Coo Gray 1 OS2000                                                                |                                                           |            |
|-----------------------------------------------------------------------------|------------------------------------------|-------------------------------------------------------------------------------------------------------------------------------------------------------------------------------------------------------------------------------------------------------------------------------|-----------------------------------------------------------|------------|
|                                                                             |                                          |                                                                                                                                                                                                                                                                               |                                                           | Drawn: SRJ |
| Checked:                                                                    | Date:                                    | Certifications: Label shall meet UL and CSA requirements where applicable.<br>— Vendor must be UL and/or CSA approved. Documentation ventifying the vendor thing the vendor's<br>certifications for the material shall be provided by the vendor with each package/container. |                                                           |            |
| Approved: Ka-Shu Lee                                                        | Date: 02-10-2014                         | Font Info: 8.5pt Frutiger Roman, 5.5pt Helvetica Bo                                                                                                                                                                                                                           | old & 6pt Helvetica Reg. & 7,6 pt Helvetica Med Condensed |            |
|                                                                             | Comcode No.: 849179387                   | Drawing Issue#:                                                                                                                                                                                                                                                               | Artmaster Issue#: 1w1                                     |            |
|                                                                             | All units are in millimeters • Tolerance | IN THIS DOCUMENT IS THE PROPERTY OF ALC<br>is: 2 places .25mm - Symbology agrees with: ISi<br>stance and environmental hazardous substance rec                                                                                                                                |                                                           |            |
| tmaster Must Be Obtained<br>ar-Tek Industries • 3545-G                      |                                          | ood, CO 80110 • tele: 973-293-0165 • fax: :                                                                                                                                                                                                                                   | 973-293-0164 • email: sjensen@mar-tekind.co               |            |

| AM<br>ISSUE | DESCRIPTION      | DATE       | DRAWN     |
|-------------|------------------|------------|-----------|
| 1w1         | Initial Release. | 01-24-2014 | S. JENSEN |
|             |                  |            |           |