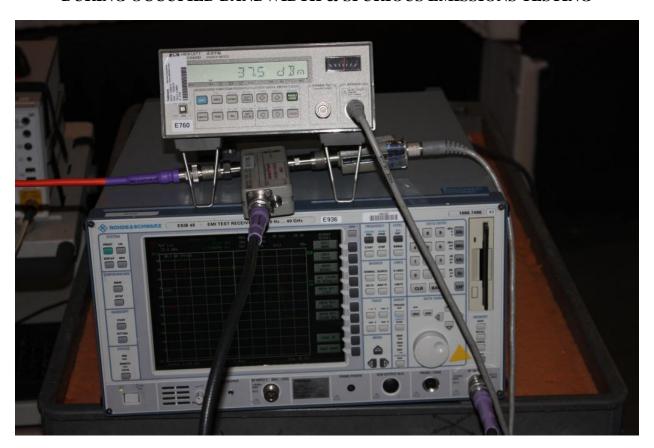

#### PHOTOGRAPH(S) OF EUT ARRANGEMENT DURING OCCUPIED BANDWIDTH & SPURIOUS EMISSIONS TESTING

Alcatel-Lucent – Proprietary

**Us Pursuant To Company Instructions** 

Page 1 of 5