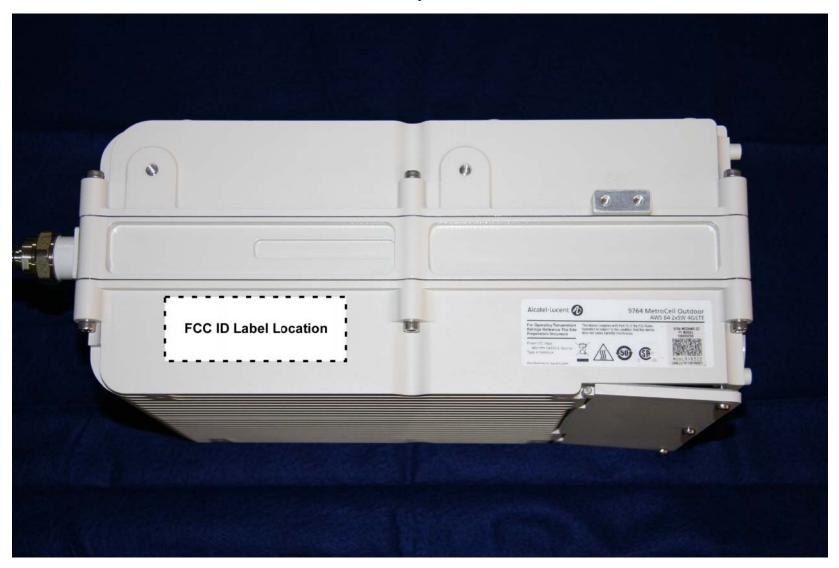

## **Response:**

The drawing of the equipment identification label of the AWS LTE 9764 Metro Cell Outdoor Transceiver System FCC ID: AS5BBTRX-17 is attached. A photograph showing label location and drawing of the equipment identification plate of the AWS LTE 9764 Metro Cell Outdoor Transceiver System as installed is attached.

## **Equipment Identification Label Location:**

# AWS LTE 9764 Metro Cell Outdoor Transceiver System FCC ID: AS5BBTRX-17