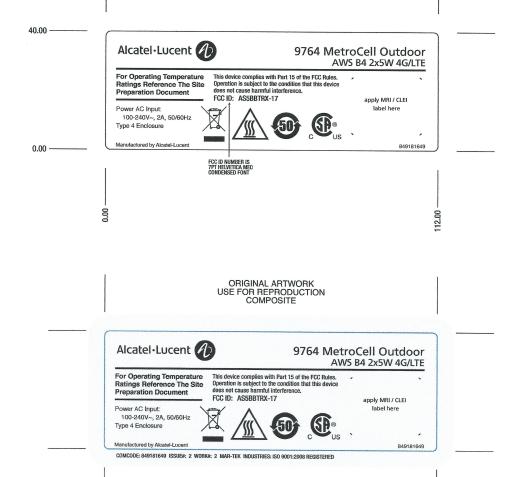

## **Response:**

The drawing of the equipment identification label of the AWS LTE 9764 Metro Cell Outdoor Transceiver System FCC ID: AS5BBTRX-17 is attached. A photograph showing label location and drawing of the equipment identification plate of the AWS LTE 9764 Metro Cell Outdoor Transceiver System as installed is attached.

#### SPEC DRAWING FOR REFERENCE ONLY (DO NOT USE FOR REPRODUCTION)

| Title: 849181649 MCO BOILERPLATE LABEL |                                     | Client: Alcatel-Lucent - Jim Butler                                                                                                                                                                                                                  |                                                                                                                         |  |
|----------------------------------------|-------------------------------------|------------------------------------------------------------------------------------------------------------------------------------------------------------------------------------------------------------------------------------------------------|-------------------------------------------------------------------------------------------------------------------------|--|
| Designer: JB                           | oner: IR Date: 10.11.0010 with 3M 4 |                                                                                                                                                                                                                                                      | lvet/matte polycarbonate 8B35V (VTM-2) or equivalent<br>67 permanent adhesive<br>ce print Black and Cool Gray 1 OS20000 |  |
| Drawn: SRJ                             | Date: 12-11-2013                    | Certifications: Label shall meet UL and CSA requirements where applicable.  Vendor must be UL and/or CSA approved. Documentation verifying the vendor's certifications for the material shall be provided by the vendor with each package/container. |                                                                                                                         |  |
| Checked:                               | Date:                               |                                                                                                                                                                                                                                                      |                                                                                                                         |  |
| Approved: Jim Butler                   | Date: 12-11-2013                    | Font Info: 11 & 9pt Frutiger Roman, 6.5pt Helvetica Bold & 6pt Helvetica Med Condensed                                                                                                                                                               |                                                                                                                         |  |
|                                        | Comcode No.: 849181649              | Drawing Issue#:                                                                                                                                                                                                                                      | Artmaster Issue#: 2w2                                                                                                   |  |

All units are in millimeters \* Tolerance is: 2 places 25mm \* Symbology agrees with: ISO 1101 and ISO 1302

Labels are RoHS compliant and conform to Alcatel-Lucent banned substance and environmental hazardous substance requirements in QPS 20.248 & IAA 00266 0035 ASZZA.

Artmaster Must Be Obtained From:

Mar-Tek Industries • 3545-G South Platte River Drive • Englewood, CO 80110 • tele: 973-293-0165 • fax: 973-293-0164 • email: sjensen@mar-tekind.com

| AM<br>ISSUE | DESCRIPTION                                                                                      | DATE       | DRAWN     |
|-------------|--------------------------------------------------------------------------------------------------|------------|-----------|
| 1w1         | Initial Release.                                                                                 | 06-13-2013 | S. JENSEN |
| 2w2         | Added CSA mark to label, added FCC ID number, added CLEI to<br>Apply MRI / CLEI label here space | 12-11-2013 | S. JENSEN |