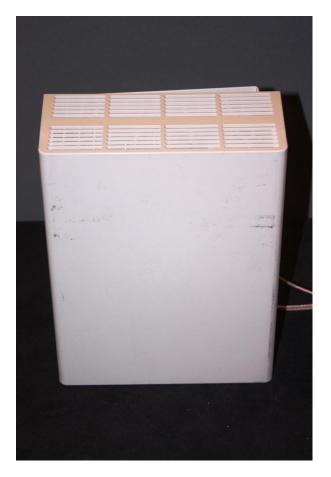

## Response

The following pages contain the required external photographs of the AS5BBTRX-14 MCI, subject of this application.

Six photos in total were submitted, which include:

- 1) External Front and Back Views of the MCI
- 2) External Top and Bottom Views of the MCI
- 3) External Two Sides Views of the MCI

## External Front and Back Views of the MCI

External Top and Bottom Views of the MCI

External Two Sides Views of the MCI