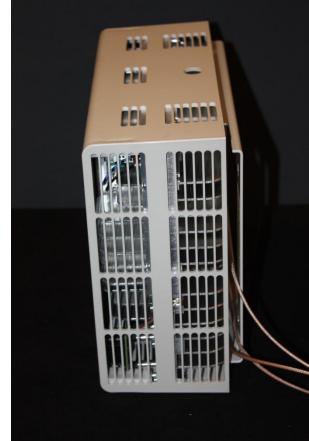

## Response

The following pages contain the required external photographs of the AS5BBTRX-14 MCI, subject of this application.

Six photos in total were submitted, which include:

- 1) External Front and Back Views of the MCI
- 2) External Top and Bottom Views of the MCI
- 3) External Two Sides Views of the MCI

## External Front and Back Views of the MCI

External Top and Bottom Views of the MCI

External Two Sides Views of the MCI