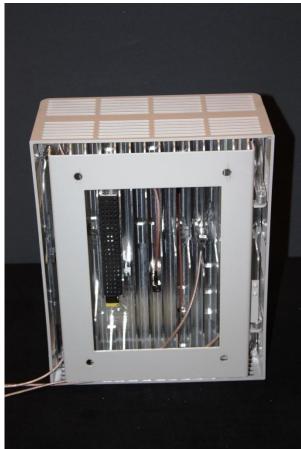

## Response

The following pages contain the required external photographs of the AS5BBTRX-14 MCI, subject of this application.

Six photos in total were submitted, which include:

- 1) External Front and Back Views of the MCI
- 2) External Top and Bottom Views of the MCI
- 3) External Two Sides Views of the MCI

## External Front and Back Views of the MCI

External Top and Bottom Views of the MCI

External Two Sides Views of the MCI