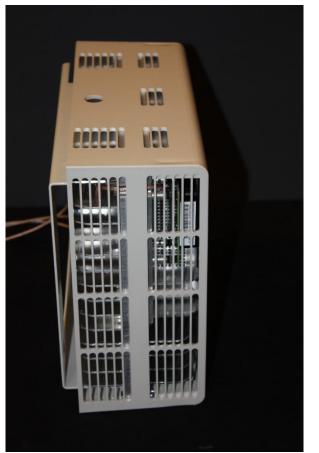

## Response

The following pages contain the required external photographs of the AS5BBTRX-14 MCI, subject of this application.

Six photos in total were submitted, which include:

- 1) External Front and Back Views of the MCI
- 2) External Top and Bottom Views of the MCI
- 3) External Two Sides Views of the MCI

## External Front and Back Views of the MCI

External Top and Bottom Views of the MCI

External Two Sides Views of the MCI