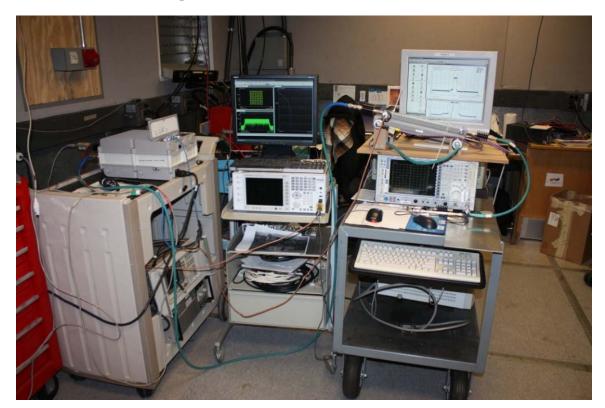

## **EXHIBIT 5: TEST SET UP PHOTOGRAPHS**

The photographs in this exhibit show the test equipment configuration for each test performed.

The photographs displayed show the equipment under test (EUT) and test equipment configured for the corresponding tests listed.

TEST: **Measurement of RF Power Output** 

**Measurement of Modulation Characteristics** 

**Measurement of Occupied Bandwidth** 

**Measurement of Spurious Emissions at the Antenna Terminals** 

**TEST:** Measurement of Radiated Spurious Emissions