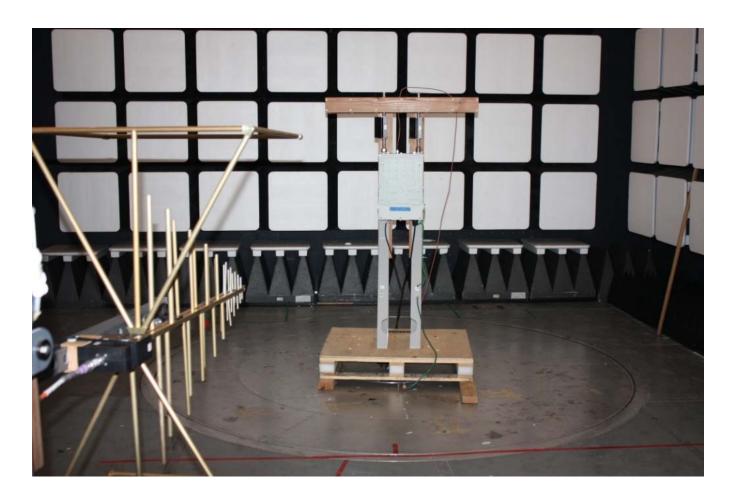

## **EXHIBIT 5: TEST SET UP PHOTOGRAPHS**

The photographs in this exhibit show the test equipment configuration for each test performed.

The photographs displayed show the equipment under test (EUT) and test equipment configured for the corresponding tests listed.

TEST: **Measurement of RF Power Output** 

**Measurement of Modulation Characteristics** 

**Measurement of Occupied Bandwidth** 

**Measurement of Spurious Emissions at the Antenna Terminals** 

**TEST:** Measurement of Radiated Spurious Emissions

30 MHz – 1 GHz