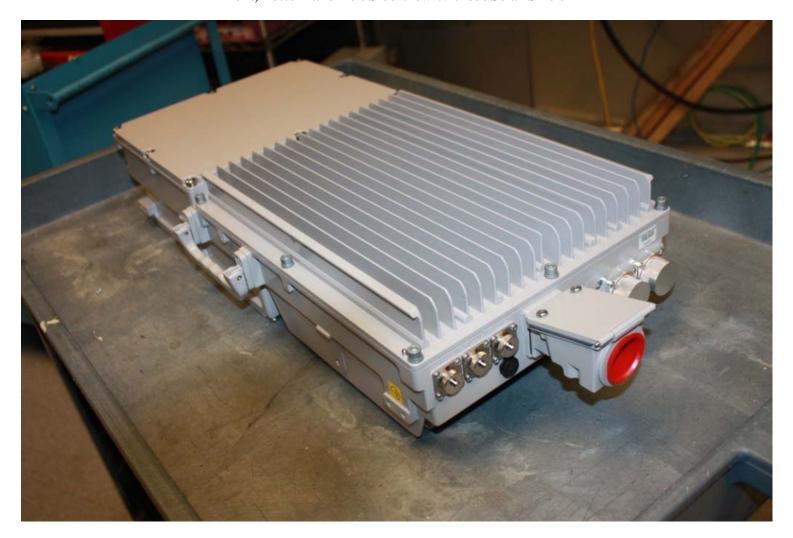

The RRH2x40-078L-D/E LTE -48 Vdc is shown both with and without it's solar shield:

Front, Bottom and Left Side View With Solar Shield

Front, Bottom and Left Side View Without Solar Shield

Front, Top and Right Side View Without Solar Shield