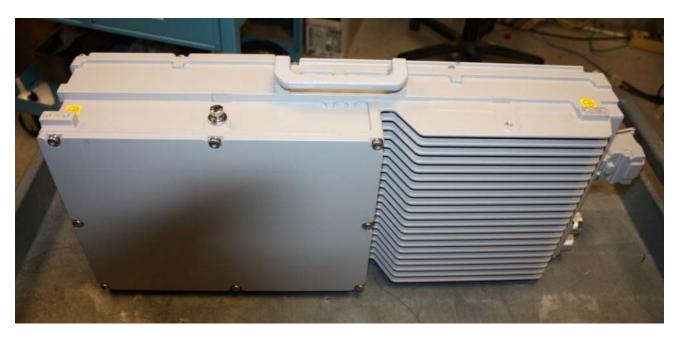

## EXHIBIT 4A: EXTERNAL PHOTOGRAPHS OF THE EQUIPMENT

## Section 2.1033 (c)(12):

Photographs of the equipment of sufficient clarity to reveal equipment construction and layout, including meters, if any, and labels for controls and meters and sufficient views of the internal construction to define component placement and chassis assembly.

The RRH2x40-078L-D/E LTE -48 Vdc is shown both with and without it's solar shield:

Front, Bottom and Left Side View With Solar Shield



Front, Bottom and Left Side View Without Solar Shield



Front, Top and Right Side View Without Solar Shield



**Back and Left Side View** 



## **Bottom View With and Without Solar Shield**





Top View With and Without Solar Shield