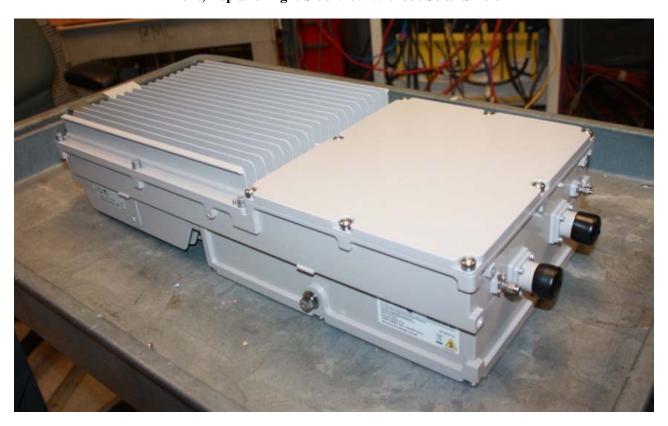

## **Bottom View With and Without Solar Shield**

Top View With and Without Solar Shield