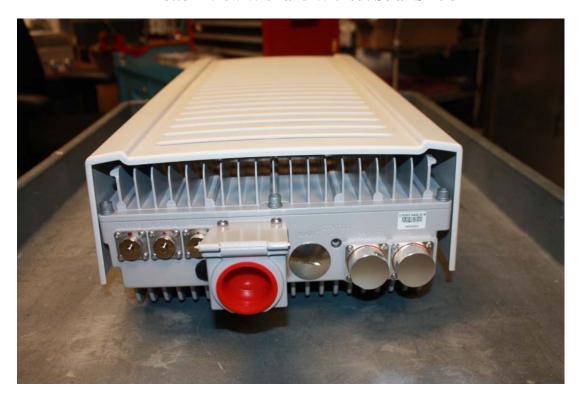

The RRH2x40-078L-D/E LTE -48 Vdc is shown both with and without it's solar shield:

Front, Bottom and Left Side View With Solar Shield

Front, Bottom and Left Side View Without Solar Shield

Front, Top and Right Side View Without Solar Shield