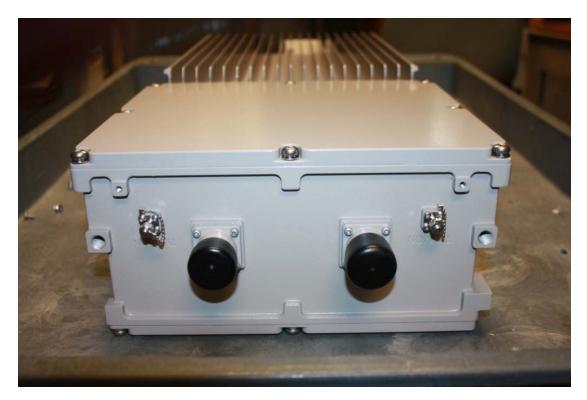

## **Bottom View With and Without Solar Shield**

Top View With and Without Solar Shield