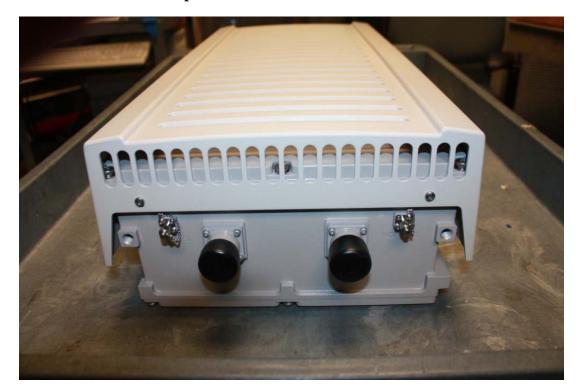

## **Bottom View With and Without Solar Shield**

Top View With and Without Solar Shield