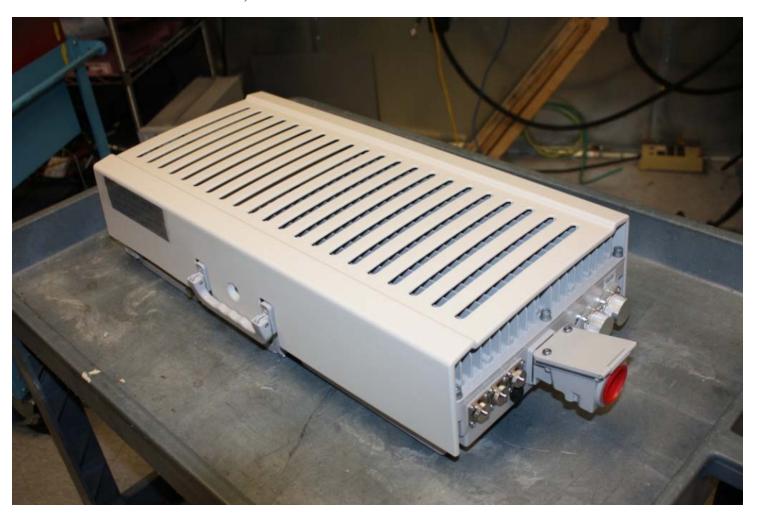

The RRH2x40-078L-D/E LTE -48 Vdc is shown both with and without it's solar shield:

Front, Bottom and Left Side View With Solar Shield

Front, Bottom and Left Side View Without Solar Shield

Front, Top and Right Side View Without Solar Shield