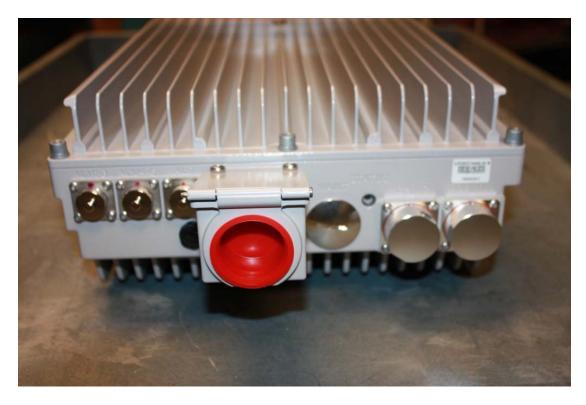

The RRH2x40-078L-D/E LTE -48 Vdc is shown both with and without it's solar shield:

Front, Bottom and Left Side View With Solar Shield

Front, Bottom and Left Side View Without Solar Shield

Front, Top and Right Side View Without Solar Shield