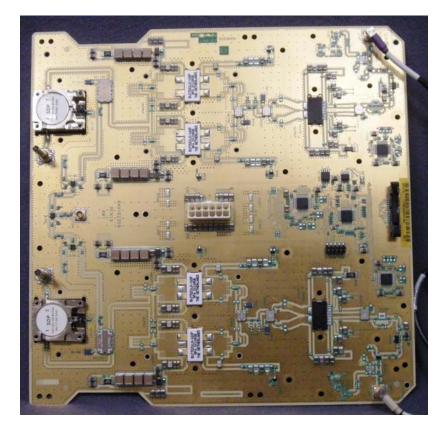

Seven photos in total were submitted, which include:

- 1) External Front and Side Views of the RRH,
- 2) External Front-Right Side-Bottom View of the RRH,
- 3) External Front-Left Side-Top View of the RRH,
- 4) Internal Views of the RRH:
  - Top: RF Transmitting and Receiving Filter,
  - Middle: Transceiver CRP1900 and Power Amplifier RHPA 1900.
  - Bottom: PSU Circuit.
- 5) Front and Back Views of RHPA1900
- 6) Front and Rear Views of CRP1900 with Shielding Cover Removed
- 7) Front and Rear Views of RHPA1900 with Shielding Cover Removed

## Front and Back Views of RHPA1900

Front and Rear Views of CRP1900 with Shielding Cover Removed

Front and Rear Views of RHPA1900 with Shielding Cover Removed