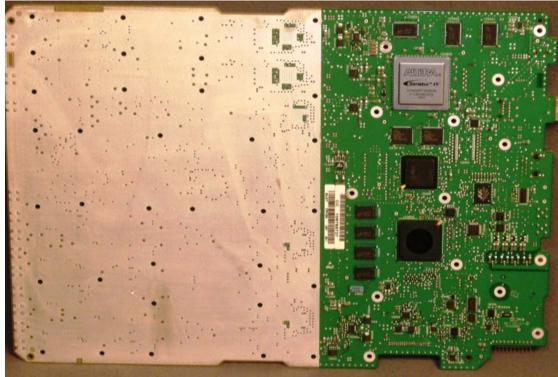

Seven photos in total were submitted, which include:

- 1) External Front and Side Views of the RRH,
- 2) External Front-Right Side-Bottom View of the RRH,
- 3) External Front-Left Side-Top View of the RRH,
- 4) Internal Views of the RRH:
  - Top: RF Transmitting and Receiving Filter,
  - Middle: Transceiver CRP1900 and Power Amplifier RHPA 1900.
  - Bottom: PSU Circuit.
- 5) Front and Back Views of RHPA1900
- 6) Front and Rear Views of CRP1900 with Shielding Cover Removed
- 7) Front and Rear Views of RHPA1900 with Shielding Cover Removed

## Internal Views of RRH