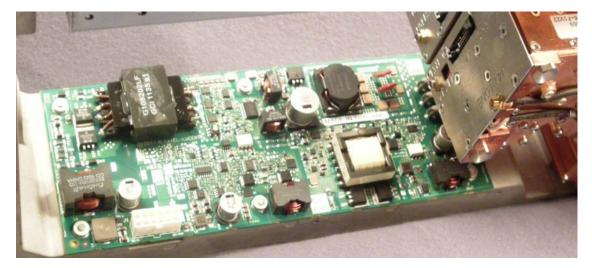

## Front and Back Views of RHPA1900

Front and Rear Views of CRP1900 with Shielding Cover Removed

Front and Rear Views of RHPA1900 with Shielding Cover Removed