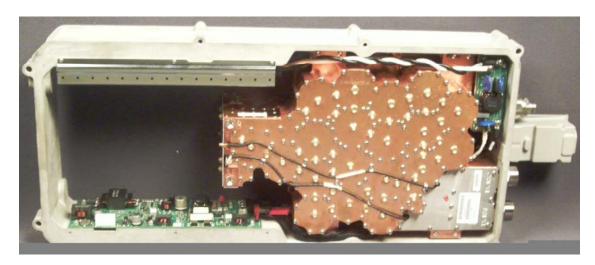

l and internal views of the RRH and its two critical RF components.

Seven photos in total were submitted, which include:

- 1) External Front and Side Views of the RRH,
- 2) External Front-Right Side-Bottom View of the RRH,
- 3) External Front-Left Side-Top View of the RRH,
- 4) Internal Views of the RRH:
  - Top: RF Transmitting and Receiving Filter,
  - Middle: Transceiver CRP1900 and Power Amplifier RHPA 1900.
  - Bottom: PSU Circuit.
- 5) Front and Back Views of RHPA1900
- 6) Front and Rear Views of CRP1900 with Shielding Cover Removed
- 7) Front and Rear Views of RHPA1900 with Shielding Cover Removed

# External Front and Side Views of the RRH

EXHIBIT 9





External Front-Right Side-Bottom View of the RRH



External Front-Left Side-Top View of the RRH



## Internal Views of RRH







## Front and Back Views of RHPA1900





Front and Rear Views of CRP1900 with Shielding Cover Removed





Front and Rear Views of RHPA1900 with Shielding Cover Removed