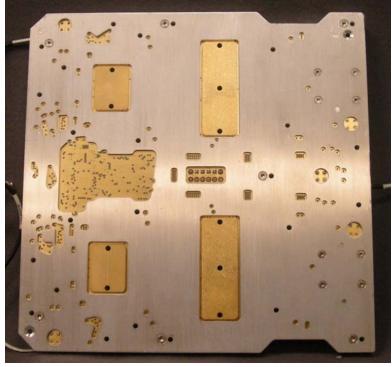

Seven photos in total were submitted, which include:

- 1) External Front and Side Views of the RRH,
- 2) External Front-Right Side-Bottom View of the RRH,
- 3) External Front-Left Side-Top View of the RRH,
- 4) Internal Views of the RRH:
  - Top: RF Transmitting and Receiving Filter,
  - Middle: Transceiver CRP1900 and Power Amplifier RHPA 1900.
  - Bottom: PSU Circuit.
- 5) Front and Back Views of RHPA1900
- 6) Front and Rear Views of CRP1900 with Shielding Cover Removed
- 7) Front and Rear Views of RHPA1900 with Shielding Cover Removed

## Front and Back Views of RHPA1900

Front and Rear Views of CRP1900 with Shielding Cover Removed

Front and Rear Views of RHPA1900 with Shielding Cover Removed