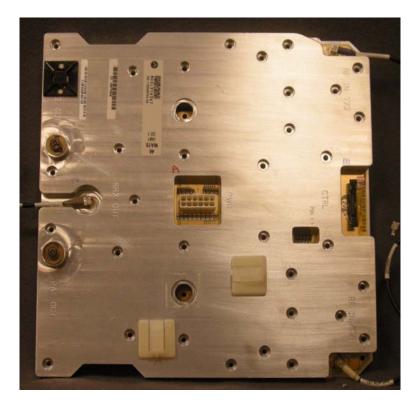

## Front and Back Views of RHPA1900

Front and Rear Views of CRP1900 with Shielding Cover Removed

Front and Rear Views of RHPA1900 with Shielding Cover Removed