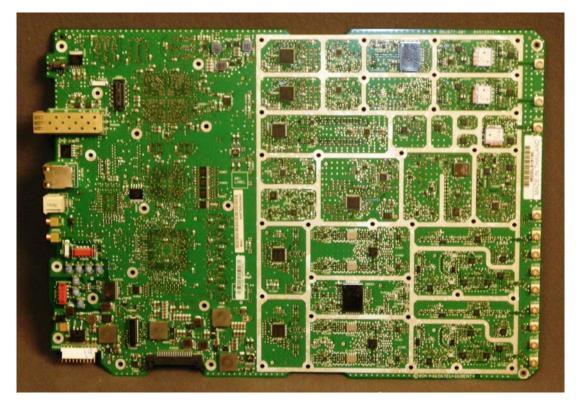

Seven photos in total were submitted, which include:

- 1) External Front and Side Views of the RRH,
- 2) External Front-Right Side-Bottom View of the RRH,
- 3) External Front-Left Side-Top View of the RRH,
- 4) Internal Views of the RRH:
  - Top: RF Transmitting and Receiving Filter,
  - Middle: Transceiver CRP1900 and Power Amplifier RHPA 1900.
  - Bottom: PSU Circuit.
- 5) Front and Back Views of RHPA1900
- 6) Front and Rear Views of CRP1900 with Shielding Cover Removed
- 7) Front and Rear Views of RHPA1900 with Shielding Cover Removed

## Internal Views of RRH