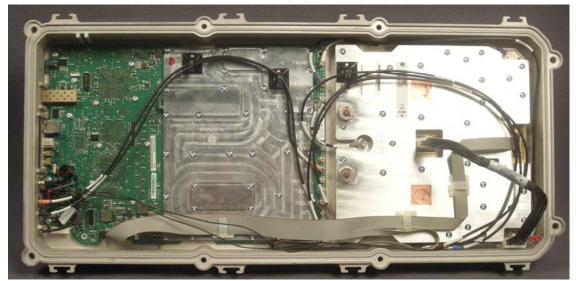

and internal views of the RRH and its two critical RF components.

Seven photos in total were submitted, which include:

- 1) External Front and Side Views of the RRH,
- 2) External Front-Right Side-Bottom View of the RRH,
- 3) External Front-Left Side-Top View of the RRH,
- 4) Internal Views of the RRH:
  - Top: RF Transmitting and Receiving Filter,
  - Middle: Transceiver CRP1900 and Power Amplifier RHPA 1900.
  - Bottom: PSU Circuit.
- 5) Front and Back Views of RHPA1900
- 6) Front and Rear Views of CRP1900 with Shielding Cover Removed
- 7) Front and Rear Views of RHPA1900 with Shielding Cover Removed

# External Front and Side Views of the RRH

EXHIBIT 9





External Front-Right Side-Bottom View of the RRH



External Front-Left Side-Top View of the RRH



## Internal Views of RRH







## Front and Back Views of RHPA1900





Front and Rear Views of CRP1900 with Shielding Cover Removed





Front and Rear Views of RHPA1900 with Shielding Cover Removed