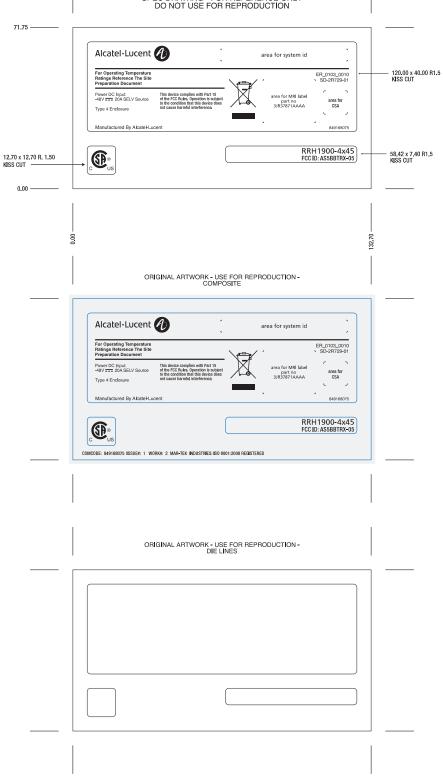

## Section 2.1033 (c)(11) EQUIPMENT IDENTIFICATION LABEL

A photograph or drawing of the equipment identification plate or label showing the information to be placed thereon.

## Response

The equipment label to be affixed to the AS5BBRTX-05 will contain the following information. The engineering drawing and photos of the label are attached to this exhibit.

## SPEC DRAWING - FOR REFERENCE ONLY DO NOT USE FOR REPRODUCTION

| Title: 849168075 BOILERPLATE LABEL SET |                        | Client: Alcatel-Lucent - Mike Stolc                                                                                                                                                                                                                  |                               |             |     |
|----------------------------------------|------------------------|------------------------------------------------------------------------------------------------------------------------------------------------------------------------------------------------------------------------------------------------------|-------------------------------|-------------|-----|
| Designer: M.STOLC Date: 03-06-2012     |                        | Material Specifications: 10 ml velvet/matte polycarbonate 8B35V (VTM-2) or equivalent with 3M 487 permanent adhesive Subsurface print Black and Cool Gray 1 OS20000                                                                                  |                               |             |     |
| Drawn: SRJ                             | Date: 03-06-2012       | Certifications: Label shall meet UL and CSA requirements where applicable.  Vendor must be UL and/or CSA approved, Documentation verifying the vendor's certifications for the material shall be provided by the vendor with each package/container, |                               |             |     |
| Checked:                               | Date:                  |                                                                                                                                                                                                                                                      |                               |             |     |
| Approved: Mike Stolc                   | Date: 03-06-2012       | Font Info: 10pt Frutiger Roman, 8pt Helvetic<br>5,5pt Helvetica Bold & 6 & 5,5pt F                                                                                                                                                                   | a Med Cond.,<br>lelvetica Reg | Die Strike: | .02 |
|                                        | Comcode No.: 849168075 | Drawing Issue#:                                                                                                                                                                                                                                      | Artmaster Issue#: 1w2         |             |     |
| A                                      |                        | DOCUMENT IS THE PROPERTY OF ALCATEL-L<br>ces .25mm · Symbology agrees with: ISO 1101 a                                                                                                                                                               |                               |             |     |