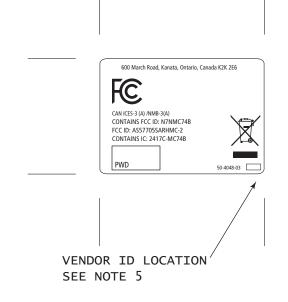

## NOTES, UNLESS OTHERWISE SPECIFIED:

- 1. USE NOKIA EPS FILE FOR GRAPHICS CREATION. THIS DOCUMENT IS FOR VISUAL REFERENCE ONLY.
- 2. REFERENCE FABRICATION DRAWING FOR MATERIAL, COLOR AND BUILD SPECIFICATIONS.
- 3. CUT LINES DO NOT PRINT.
- 4. COLORS:
  - TEXT AND GRAPHICS: PANTONE PROCESS BLACK
- 5. REPLACE BOX WITH VENDOR ID OR LOGO

| NOKIA                  |                    |          |
|------------------------|--------------------|----------|
| ARTWORK NAME           |                    |          |
| LABEL, 7705 SAR-Hmc NA |                    |          |
| VARIANT 2, APPROVALS   |                    |          |
| ARTWORK NO.            |                    | DWG REV. |
| 49-4048-03             |                    | 01       |
| DRAWN BY: G.CHESHIRE   | DIMENSIONS: INCHES | SHEET    |
| DATE: 23-FEB-2022      | SCALE: 1:1         | 1 OF 1   |