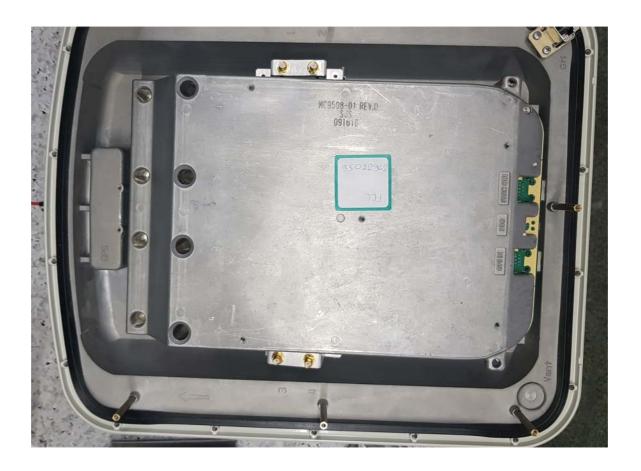

|
|                                       |
|                                       |
|                                       |
|                                       |
|                                       |
|                                       |
|                                       |
|                                       |
|                                       |
|                                       |
|                                       |
|                                       |
|                                       |
|                                       |
|                                       |
|                                       |
|                                       |

# Photograph No.1 BreezeU100e-5X base station internal view



# Photograph No.2 BreezeU100e-5X base station internal view



# Photograph No.3 BreezeU100e-5X base station internal view



# Photograph No.4 BreezeU100e-5X RF part with screen



#### Photograph No.5 BreezeU100e-5X RF card



# Photograph No.6 RF part PCB top view



# Photograph No.7 RF part PCB second side view



# Photograph No.8 BreezeU100e-5X digital part with cover



# Photograph No.9 BreezeU100e-5X digital part with screen removed



# Photograph No.10 Antenna assembly (ant 1, ant 2 outputs)



# Photograph No.11 Antenna assembly (ant. 3, ant. 4 outputs)



# Photograph No.12 Antenna view



#### Photograph No.13 Antenna second side view