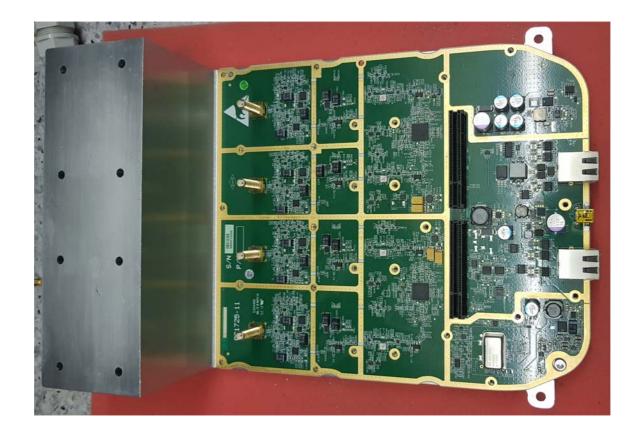

|
|                                       |
|                                       |
|                                       |
|                                       |
|                                       |
|                                       |
|                                       |
|                                       |
|                                       |
|                                       |
|                                       |
|                                       |

# Photograph No.1 BreezeU100e-5X base station internal view



# Photograph No.2 BreezeU100e-5X base station internal view



# Photograph No.3 BreezeU100e-5X base station internal view



# Photograph No.4 BreezeU100e-5X RF part with screen



#### Photograph No.5 BreezeU100e-5X RF card



# Photograph No.6 RF part PCB top view



# Photograph No.7 RF part PCB second side view



# Photograph No.8 BreezeU100e-5X digital part with cover



# Photograph No.9 BreezeU100e-5X digital part with screen removed



# Photograph No.10 Antenna assembly (ant 1, ant 2 outputs)



# Photograph No.11 Antenna assembly (ant. 3, ant. 4 outputs)



# Photograph No.12 Antenna view



#### Photograph No.13 Antenna second side view