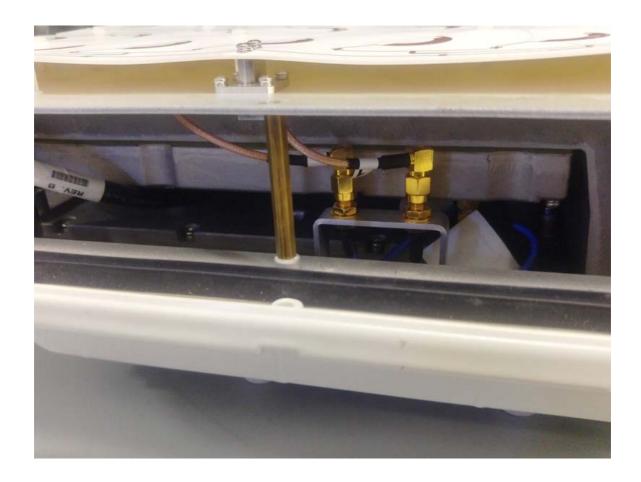

|
|                                       |
|                                       |
|                                       |
|                                       |
|                                       |

# Photograph No.1 BreezeU100e-5X base station internal view



# Photograph No.2 BreezeU100e-5X base station internal view



# Photograph No.3 BreezeU100e-5X base station internal view



# Photograph No.4 BreezeU100e-5X RF part with screen



#### Photograph No.5 BreezeU100e-5X RF card



# Photograph No.6 RF part PCB top view



# Photograph No.7 RF part PCB second side view



# Photograph No.8 BreezeU100e-5X digital part with cover



# Photograph No.9 BreezeU100e-5X digital part with screen removed



# Photograph No.10 Antenna assembly (ant 1, ant 2 outputs)



# Photograph No.11 Antenna assembly (ant. 3, ant. 4 outputs)



# Photograph No.12 Antenna view



#### Photograph No.13 Antenna second side view