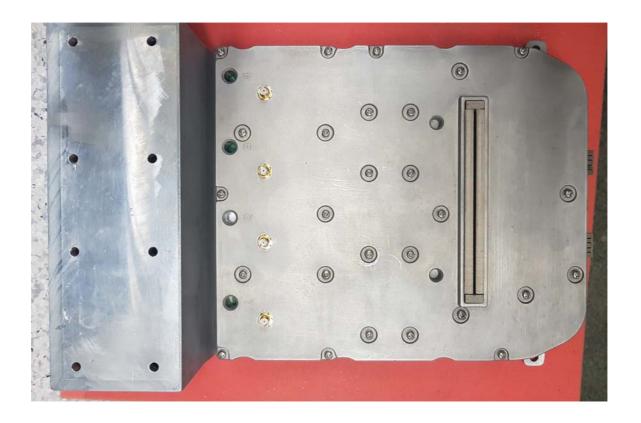

|
|                                       |
|                                       |
|                                       |
|                                       |
|                                       |
|                                       |
|                                       |
|                                       |
|                                       |
|                                       |
|                                       |
|                                       |
|                                       |

# Photograph No.1 BreezeU100e-5X base station internal view



# Photograph No.2 BreezeU100e-5X base station internal view



# Photograph No.3 BreezeU100e-5X base station internal view



# Photograph No.4 BreezeU100e-5X RF part with screen



#### Photograph No.5 BreezeU100e-5X RF card



# Photograph No.6 RF part PCB top view



# Photograph No.7 RF part PCB second side view



# Photograph No.8 BreezeU100e-5X digital part with cover



# Photograph No.9 BreezeU100e-5X digital part with screen removed



# Photograph No.10 Antenna assembly (ant 1, ant 2 outputs)



# Photograph No.11 Antenna assembly (ant. 3, ant. 4 outputs)



# Photograph No.12 Antenna view



#### Photograph No.13 Antenna second side view