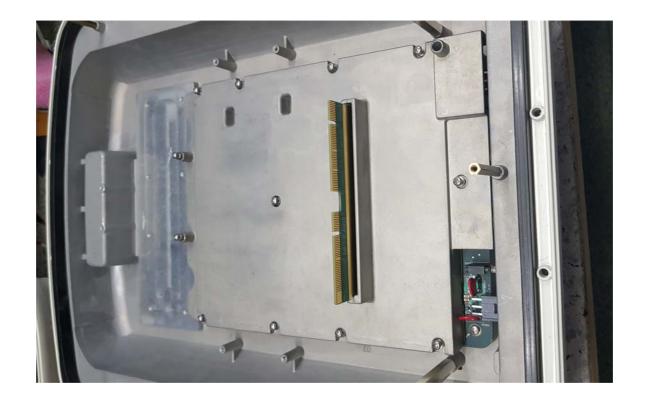

# Photograph No.8 BreezeU100e-5X digital part with cover

# Photograph No.9 BreezeU100e-5X digital part with screen removed