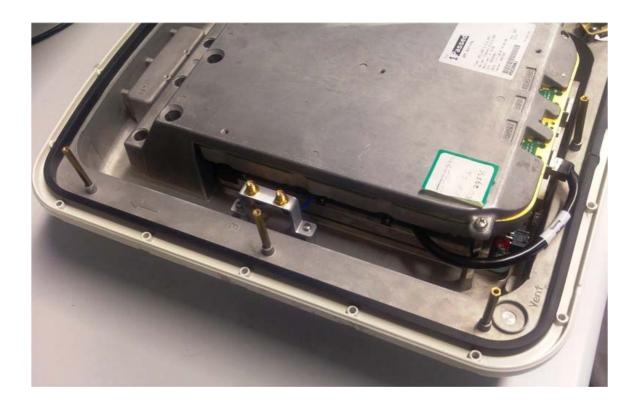

|
|                                       |
|                                       |
|                                       |
|                                       |
|                                       |
|                                       |
|                                       |
|                                       |
|                                       |
|                                       |
|                                       |
|                                       |
|                                       |
|                                       |

# Photograph No.1 BreezeU100e-5X base station internal view



# Photograph No.2 BreezeU100e-5X base station internal view



# Photograph No.3 BreezeU100e-5X base station internal view



# Photograph No.4 BreezeU100e-5X RF part with screen



#### Photograph No.5 BreezeU100e-5X RF card



# Photograph No.6 RF part PCB top view



# Photograph No.7 RF part PCB second side view



# Photograph No.8 BreezeU100e-5X digital part with cover



# Photograph No.9 BreezeU100e-5X digital part with screen removed



# Photograph No.10 Antenna assembly (ant 1, ant 2 outputs)



# Photograph No.11 Antenna assembly (ant. 3, ant. 4 outputs)



# Photograph No.12 Antenna view



#### Photograph No.13 Antenna second side view