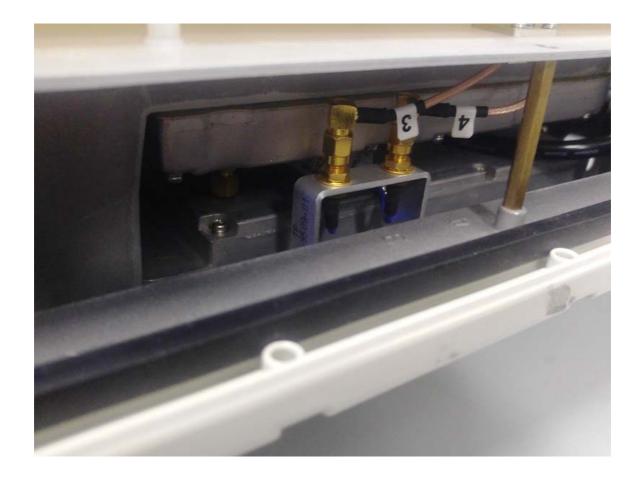

|
|                                       |
|                                       |
|                                       |

# Photograph No.1 BreezeU100e-5X base station internal view



# Photograph No.2 BreezeU100e-5X base station internal view



# Photograph No.3 BreezeU100e-5X base station internal view



# Photograph No.4 BreezeU100e-5X RF part with screen



#### Photograph No.5 BreezeU100e-5X RF card



# Photograph No.6 RF part PCB top view



# Photograph No.7 RF part PCB second side view



# Photograph No.8 BreezeU100e-5X digital part with cover



# Photograph No.9 BreezeU100e-5X digital part with screen removed



# Photograph No.10 Antenna assembly (ant 1, ant 2 outputs)



# Photograph No.11 Antenna assembly (ant. 3, ant. 4 outputs)



# Photograph No.12 Antenna view



#### Photograph No.13 Antenna second side view