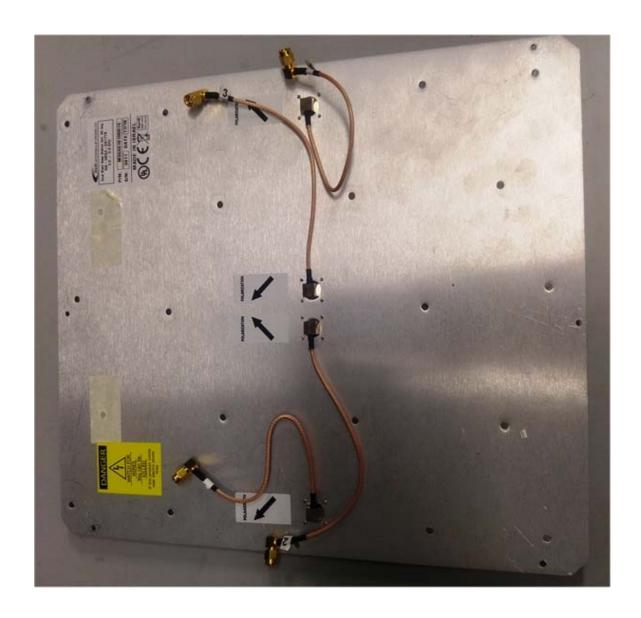

|
|                                       |

# Photograph No.1 BreezeU100e-5X base station internal view



# Photograph No.2 BreezeU100e-5X base station internal view



# Photograph No.3 BreezeU100e-5X base station internal view



# Photograph No.4 BreezeU100e-5X RF part with screen



#### Photograph No.5 BreezeU100e-5X RF card



# Photograph No.6 RF part PCB top view



# Photograph No.7 RF part PCB second side view



# Photograph No.8 BreezeU100e-5X digital part with cover



# Photograph No.9 BreezeU100e-5X digital part with screen removed



# Photograph No.10 Antenna assembly (ant 1, ant 2 outputs)



# Photograph No.11 Antenna assembly (ant. 3, ant. 4 outputs)



# Photograph No.12 Antenna view



#### Photograph No.13 Antenna second side view