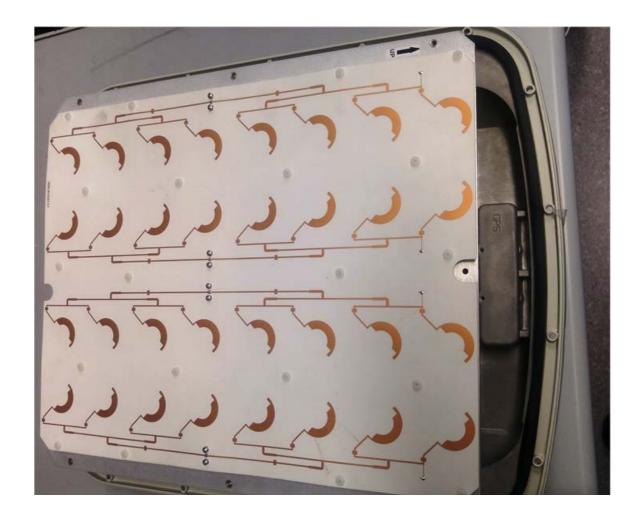

|                                       |
|                                       |
|                                       |

# Photograph No.1 BreezeU100e-5X base station internal view



# Photograph No.2 BreezeU100e-5X base station internal view



# Photograph No.3 BreezeU100e-5X base station internal view



# Photograph No.4 BreezeU100e-5X RF part with screen



#### Photograph No.5 BreezeU100e-5X RF card



# Photograph No.6 RF part PCB top view



# Photograph No.7 RF part PCB second side view



# Photograph No.8 BreezeU100e-5X digital part with cover



# Photograph No.9 BreezeU100e-5X digital part with screen removed



# Photograph No.10 Antenna assembly (ant 1, ant 2 outputs)



# Photograph No.11 Antenna assembly (ant. 3, ant. 4 outputs)



# Photograph No.12 Antenna view



#### Photograph No.13 Antenna second side view