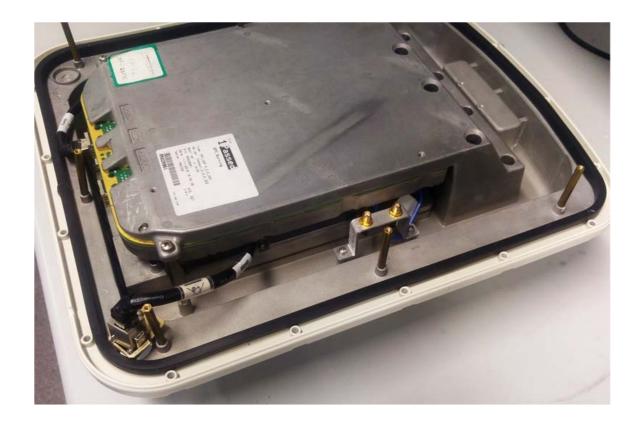

|
|                                       |
|                                       |
|                                       |
|                                       |
|                                       |
|                                       |
|                                       |
|                                       |
|                                       |
|                                       |
|                                       |
|                                       |
|                                       |
|                                       |
|                                       |
|                                       |

# Photograph No.1 BreezeU100e-5X base station internal view



# Photograph No.2 BreezeU100e-5X base station internal view



# Photograph No.3 BreezeU100e-5X base station internal view



# Photograph No.4 BreezeU100e-5X RF part with screen



#### Photograph No.5 BreezeU100e-5X RF card



# Photograph No.6 RF part PCB top view



# Photograph No.7 RF part PCB second side view



# Photograph No.8 BreezeU100e-5X digital part with cover



# Photograph No.9 BreezeU100e-5X digital part with screen removed



# Photograph No.10 Antenna assembly (ant 1, ant 2 outputs)



# Photograph No.11 Antenna assembly (ant. 3, ant. 4 outputs)



# Photograph No.12 Antenna view



#### Photograph No.13 Antenna second side view