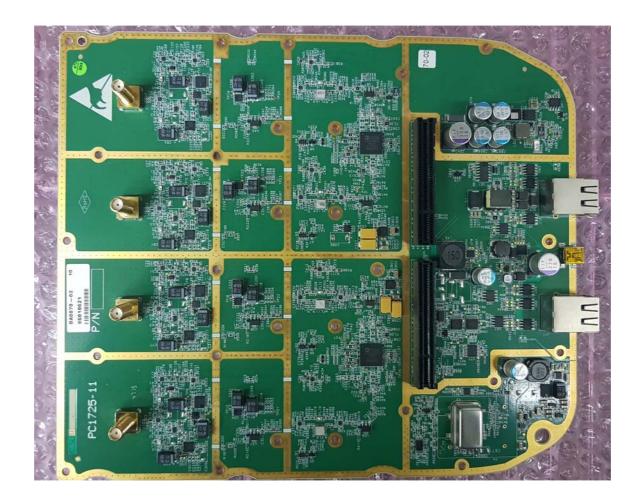

|
|                                       |
|                                       |
|                                       |
|                                       |
|                                       |
|                                       |
|                                       |
|                                       |
|                                       |
|                                       |
|                                       |

# Photograph No.1 BreezeU100e-5X base station internal view



# Photograph No.2 BreezeU100e-5X base station internal view



# Photograph No.3 BreezeU100e-5X base station internal view



# Photograph No.4 BreezeU100e-5X RF part with screen



#### Photograph No.5 BreezeU100e-5X RF card



# Photograph No.6 RF part PCB top view



# Photograph No.7 RF part PCB second side view



# Photograph No.8 BreezeU100e-5X digital part with cover



# Photograph No.9 BreezeU100e-5X digital part with screen removed



# Photograph No.10 Antenna assembly (ant 1, ant 2 outputs)



# Photograph No.11 Antenna assembly (ant. 3, ant. 4 outputs)



# Photograph No.12 Antenna view



#### Photograph No.13 Antenna second side view