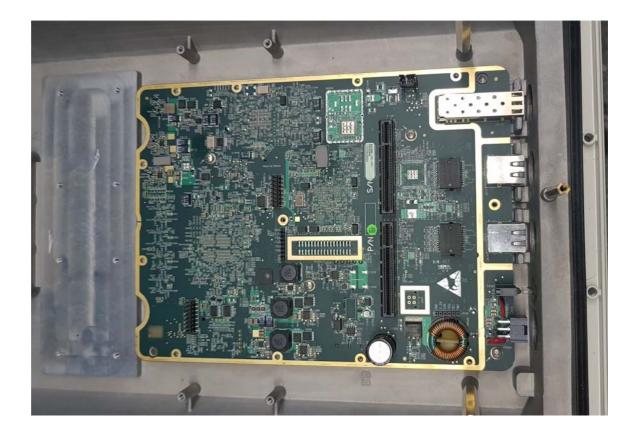

|
|                                       |
|                                       |
|                                       |
|                                       |
|                                       |
|                                       |

# Photograph No.1 BreezeU100e-5X base station internal view



# Photograph No.2 BreezeU100e-5X base station internal view



# Photograph No.3 BreezeU100e-5X base station internal view



# Photograph No.4 BreezeU100e-5X RF part with screen



#### Photograph No.5 BreezeU100e-5X RF card



# Photograph No.6 RF part PCB top view



# Photograph No.7 RF part PCB second side view



# Photograph No.8 BreezeU100e-5X digital part with cover



# Photograph No.9 BreezeU100e-5X digital part with screen removed



# Photograph No.10 Antenna assembly (ant 1, ant 2 outputs)



# Photograph No.11 Antenna assembly (ant. 3, ant. 4 outputs)



# Photograph No.12 Antenna view



#### Photograph No.13 Antenna second side view