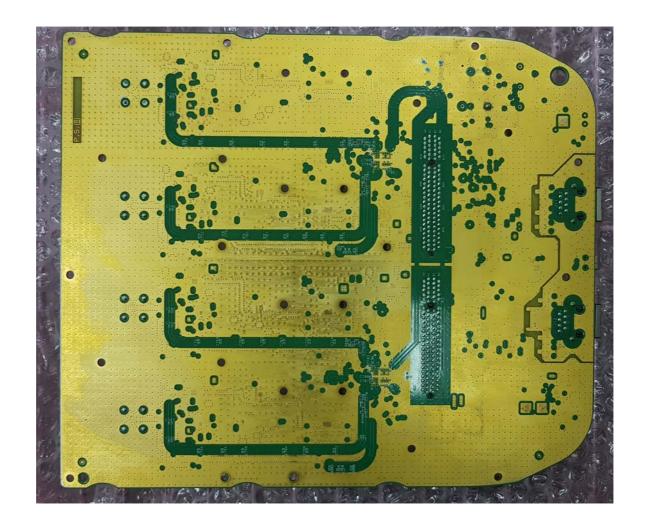

# Photograph No.6 RF part PCB top view

# Photograph No.7 RF part PCB second side view