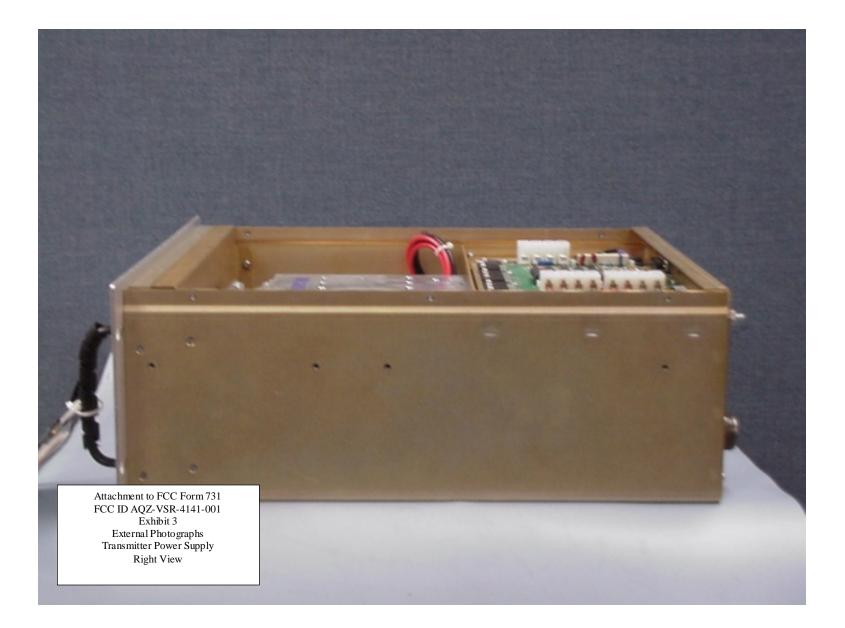

## Attachment to FCC Form 731 FCC ID: AQZ-VSR-4141-001 Exhibit 3 VHF Transmitter External Photos Part of Paragraph 2.1033(c)12

External photos are included for both components of the VSR-4141-001 VHF Transmitter: the VSR-4141PA-001 Power Amplifier and the VSR-4141PS-001 Power Supply.

The full contents of Exhibit 3 are contained in 2 files as follows:

- 1. File 1: Full views of the front, rear and sides, for each transmitter component.
- 2. File 2: Detailed views of the rear of each transmitter component, depicting the ID label details, the relative placement of the ID label and the connectors.