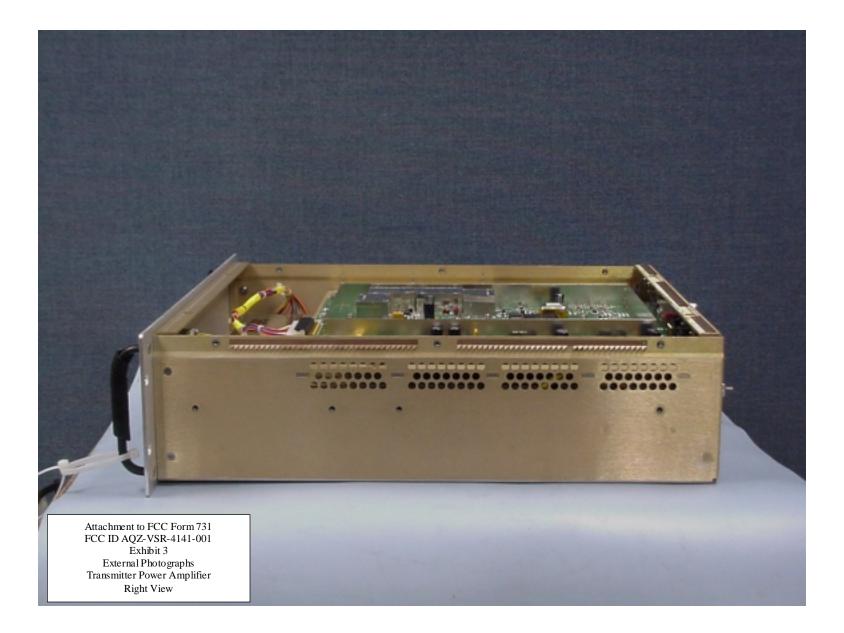

## Attachment to FCC Form 731 FCC ID: AQZ-VSR-4141-001 Exhibit 3 VHF Transmitter External Photos Part of Paragraph 2.1033(c)12

External photos are included for both components of the VSR-4141-001 VHF Transmitter: the VSR-4141PA-001 Power Amplifier and the VSR-4141PS-001 Power Supply.

The full contents of Exhibit 3 are contained in 2 files as follows:

- 1. File 1: Full views of the front, rear and sides, for each transmitter component.
- 2. File 2: Detailed views of the rear of each transmitter component, depicting the ID label details, the relative placement of the ID label and the connectors.