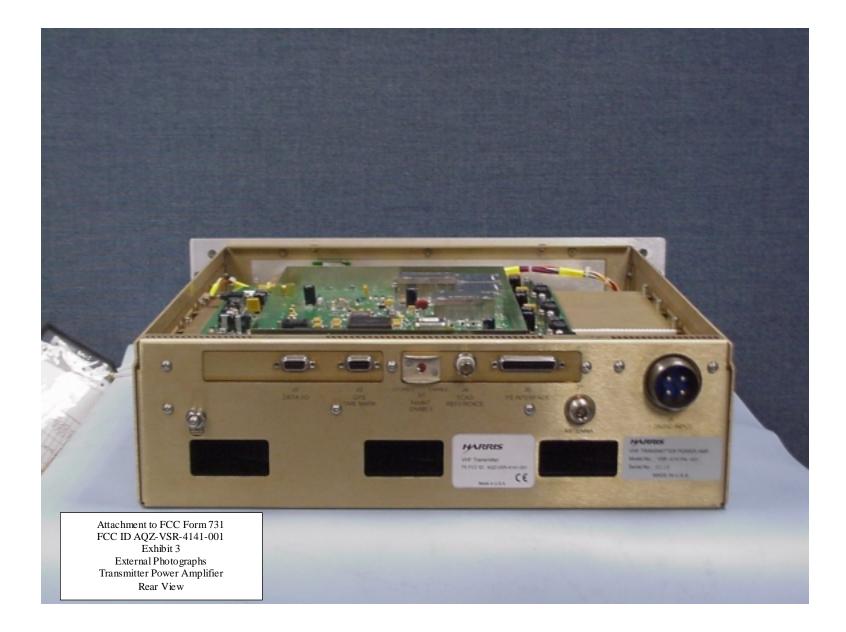

## Attachment to FCC Form 731 FCC ID: AQZ-VSR-4141-001 Exhibit 3 VHF Transmitter External Photos Part of Paragraph 2.1033(c)12

External photos are included for both components of the VSR-4141-001 VHF Transmitter: the VSR-4141PA-001 Power Amplifier and the VSR-4141PS-001 Power Supply.

The full contents of Exhibit 3 are contained in 2 files as follows:

- 1. File 1: Full views of the front, rear and sides, for each transmitter component.
- 2. File 2: Detailed views of the rear of each transmitter component, depicting the ID label details, the relative placement of the ID label and the connectors.