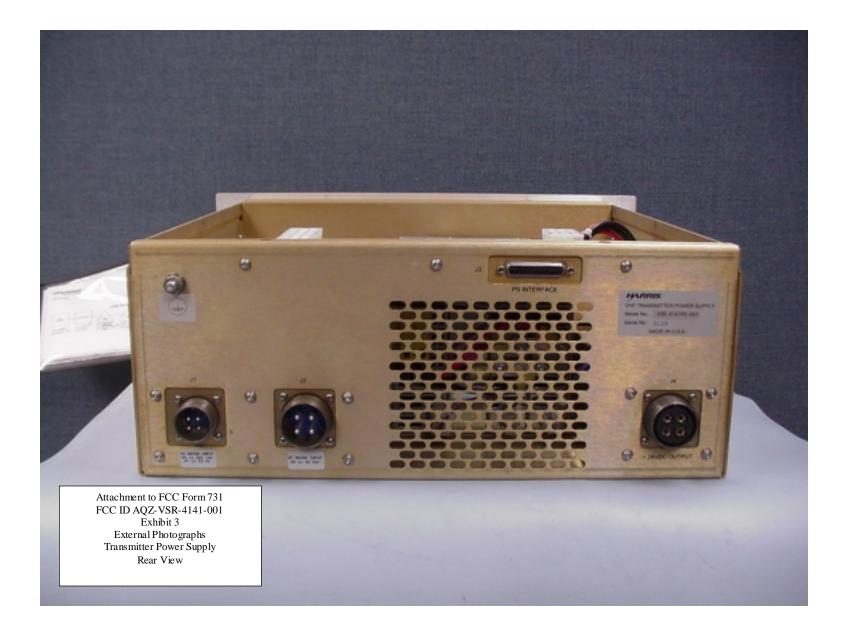

## Attachment to FCC Form 731 FCC ID: AQZ-VSR-4141-001 Exhibit 3 VHF Transmitter External Photos Part of Paragraph 2.1033(c)12

External photos are included for both components of the VSR-4141-001 VHF Transmitter: the VSR-4141PA-001 Power Amplifier and the VSR-4141PS-001 Power Supply.

The full contents of Exhibit 3 are contained in 2 files as follows:

- 1. File 1: Full views of the front, rear and sides, for each transmitter component.
- 2. File 2: Detailed views of the rear of each transmitter component, depicting the ID label details, the relative placement of the ID label and the connectors.