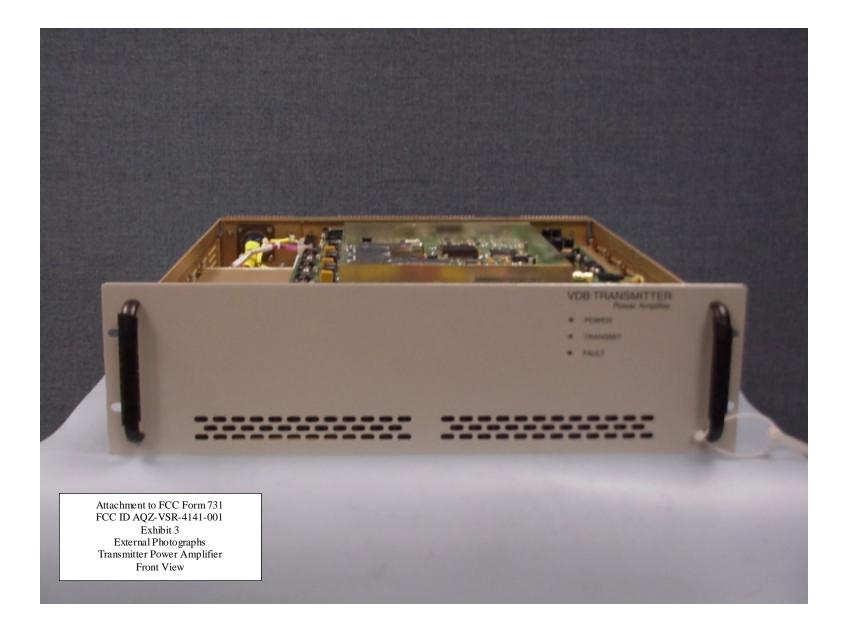

## Attachment to FCC Form 731 FCC ID: AQZ-VSR-4141-001 Exhibit 3 VHF Transmitter External Photos Part of Paragraph 2.1033(c)12

External photos are included for both components of the VSR-4141-001 VHF Transmitter: the VSR-4141PA-001 Power Amplifier and the VSR-4141PS-001 Power Supply.

The full contents of Exhibit 3 are contained in 2 files as follows:

- 1. File 1: Full views of the front, rear and sides, for each transmitter component.
- 2. File 2: Detailed views of the rear of each transmitter component, depicting the ID label details, the relative placement of the ID label and the connectors.