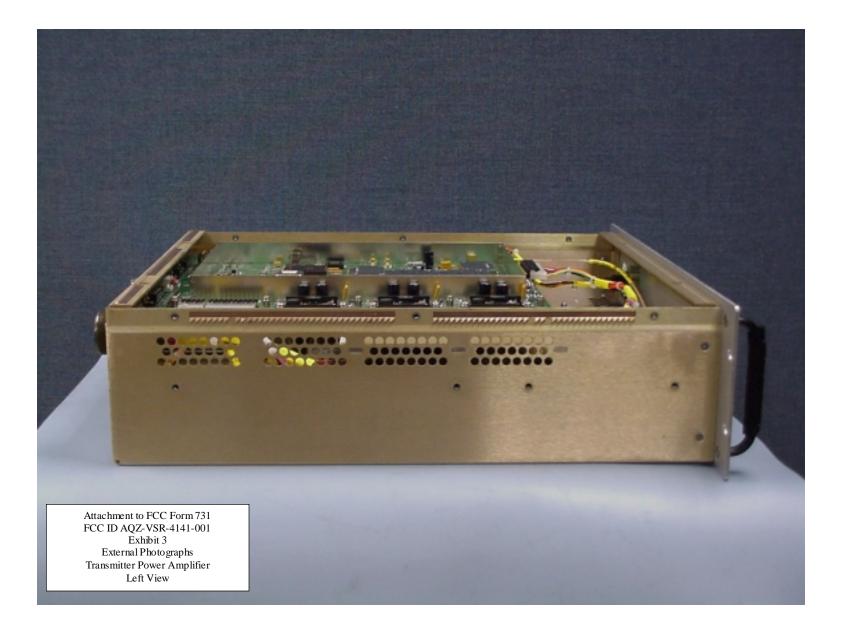

## Attachment to FCC Form 731 FCC ID: AQZ-VSR-4141-001 Exhibit 3 VHF Transmitter External Photos Part of Paragraph 2.1033(c)12

External photos are included for both components of the VSR-4141-001 VHF Transmitter: the VSR-4141PA-001 Power Amplifier and the VSR-4141PS-001 Power Supply.

The full contents of Exhibit 3 are contained in 2 files as follows:

- 1. File 1: Full views of the front, rear and sides, for each transmitter component.
- 2. File 2: Detailed views of the rear of each transmitter component, depicting the ID label details, the relative placement of the ID label and the connectors.