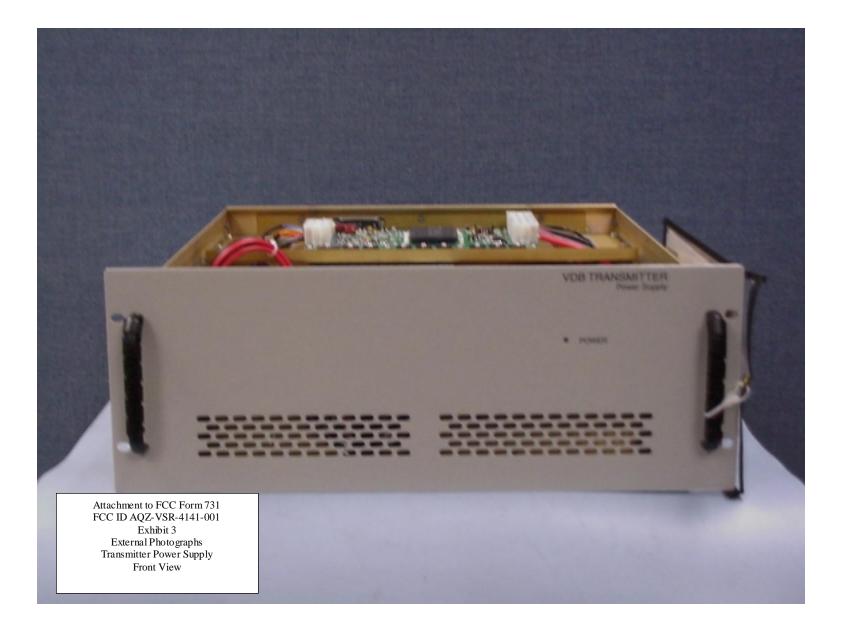

## Attachment to FCC Form 731 FCC ID: AQZ-VSR-4141-001 Exhibit 3 VHF Transmitter External Photos Part of Paragraph 2.1033(c)12

External photos are included for both components of the VSR-4141-001 VHF Transmitter: the VSR-4141PA-001 Power Amplifier and the VSR-4141PS-001 Power Supply.

The full contents of Exhibit 3 are contained in 2 files as follows:

- 1. File 1: Full views of the front, rear and sides, for each transmitter component.
- 2. File 2: Detailed views of the rear of each transmitter component, depicting the ID label details, the relative placement of the ID label and the connectors.