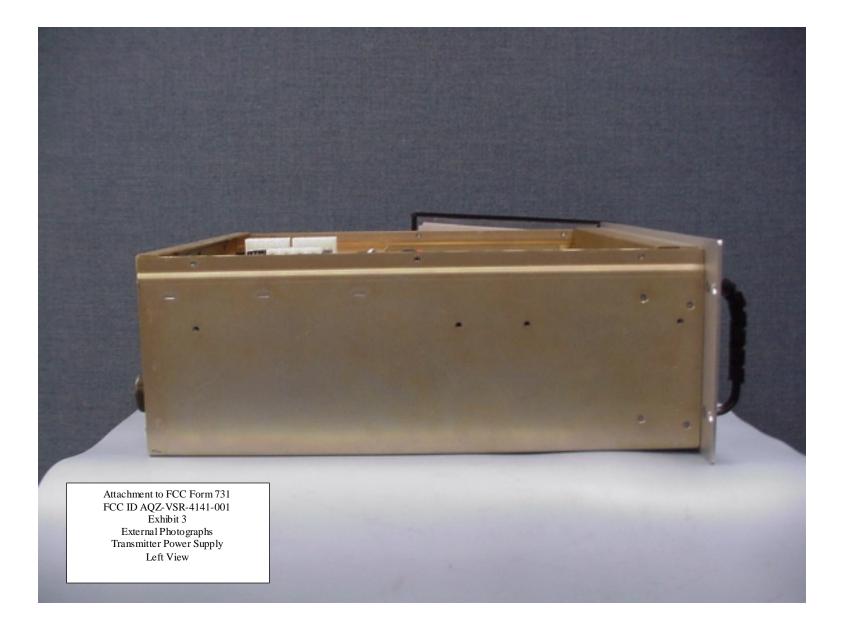

## Attachment to FCC Form 731 FCC ID: AQZ-VSR-4141-001 Exhibit 3 VHF Transmitter External Photos Part of Paragraph 2.1033(c)12

External photos are included for both components of the VSR-4141-001 VHF Transmitter: the VSR-4141PA-001 Power Amplifier and the VSR-4141PS-001 Power Supply.

The full contents of Exhibit 3 are contained in 2 files as follows:

- 1. File 1: Full views of the front, rear and sides, for each transmitter component.
- 2. File 2: Detailed views of the rear of each transmitter component, depicting the ID label details, the relative placement of the ID label and the connectors.