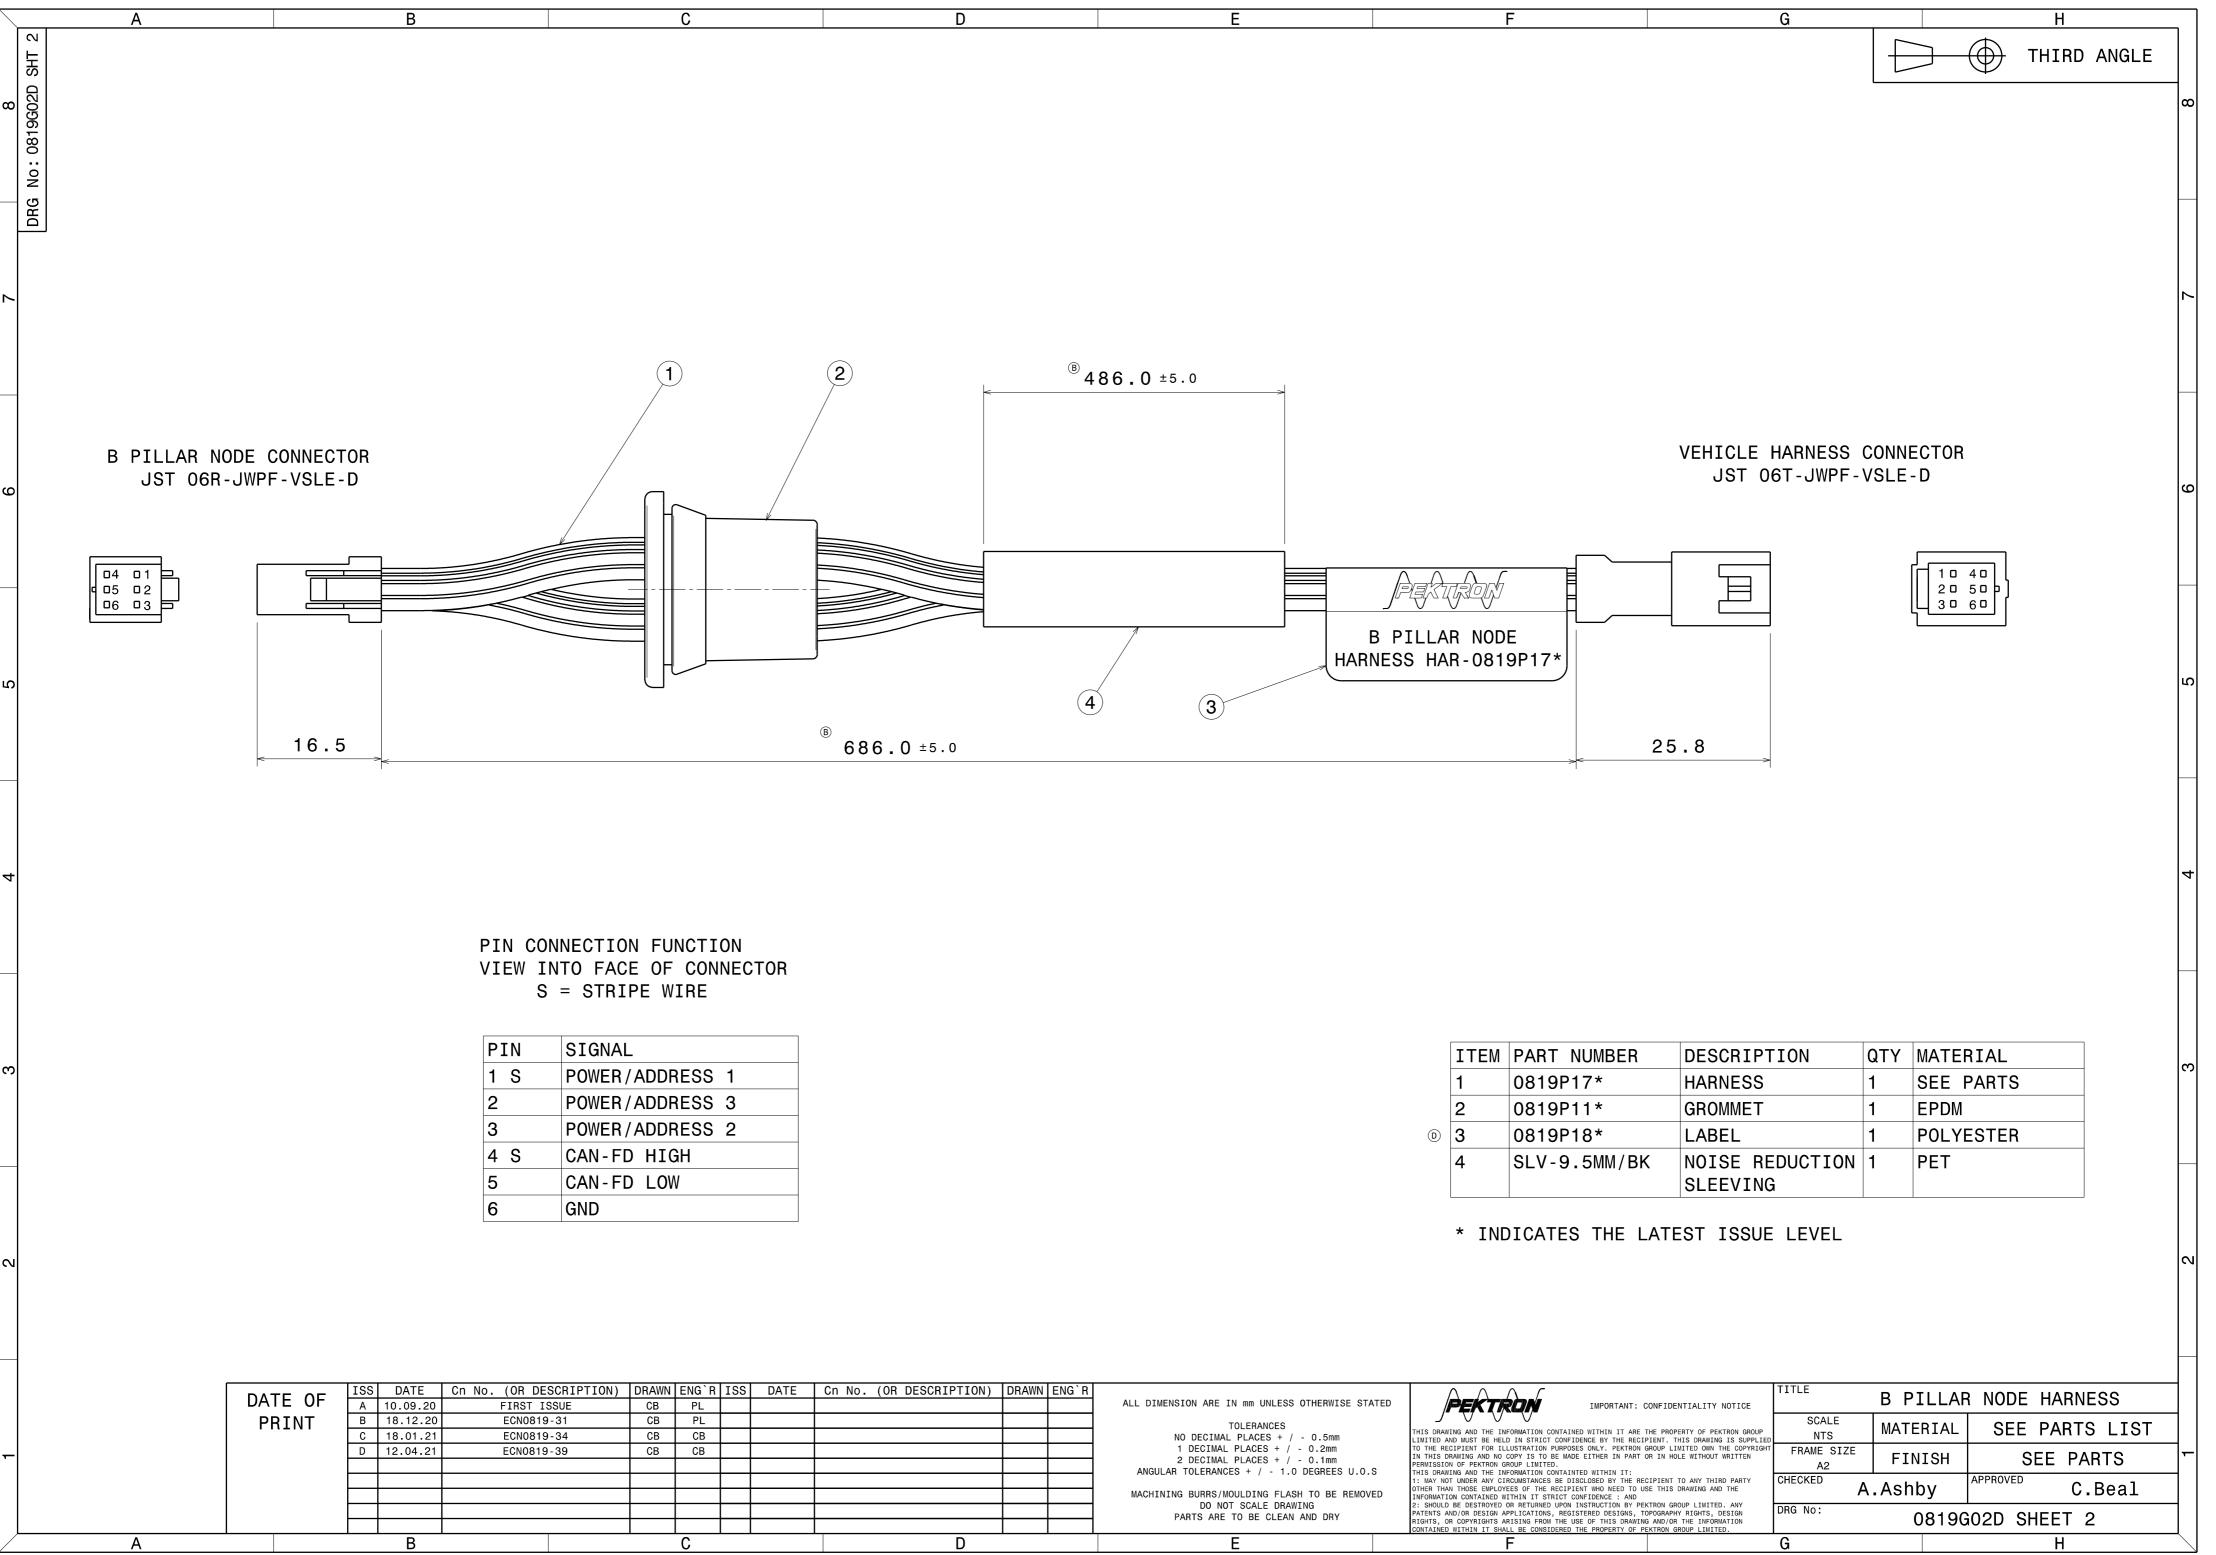

| PIN | SIGNAL          |
|-----|-----------------|
| 1 S | POWER/ADDRESS 1 |
| 2   | POWER/ADDRESS 3 |
| 3   | POWER/ADDRESS 2 |
| 4 S | CAN-FD HIGH     |
| 5   | CAN-FD LOW      |
| 6   | GND             |