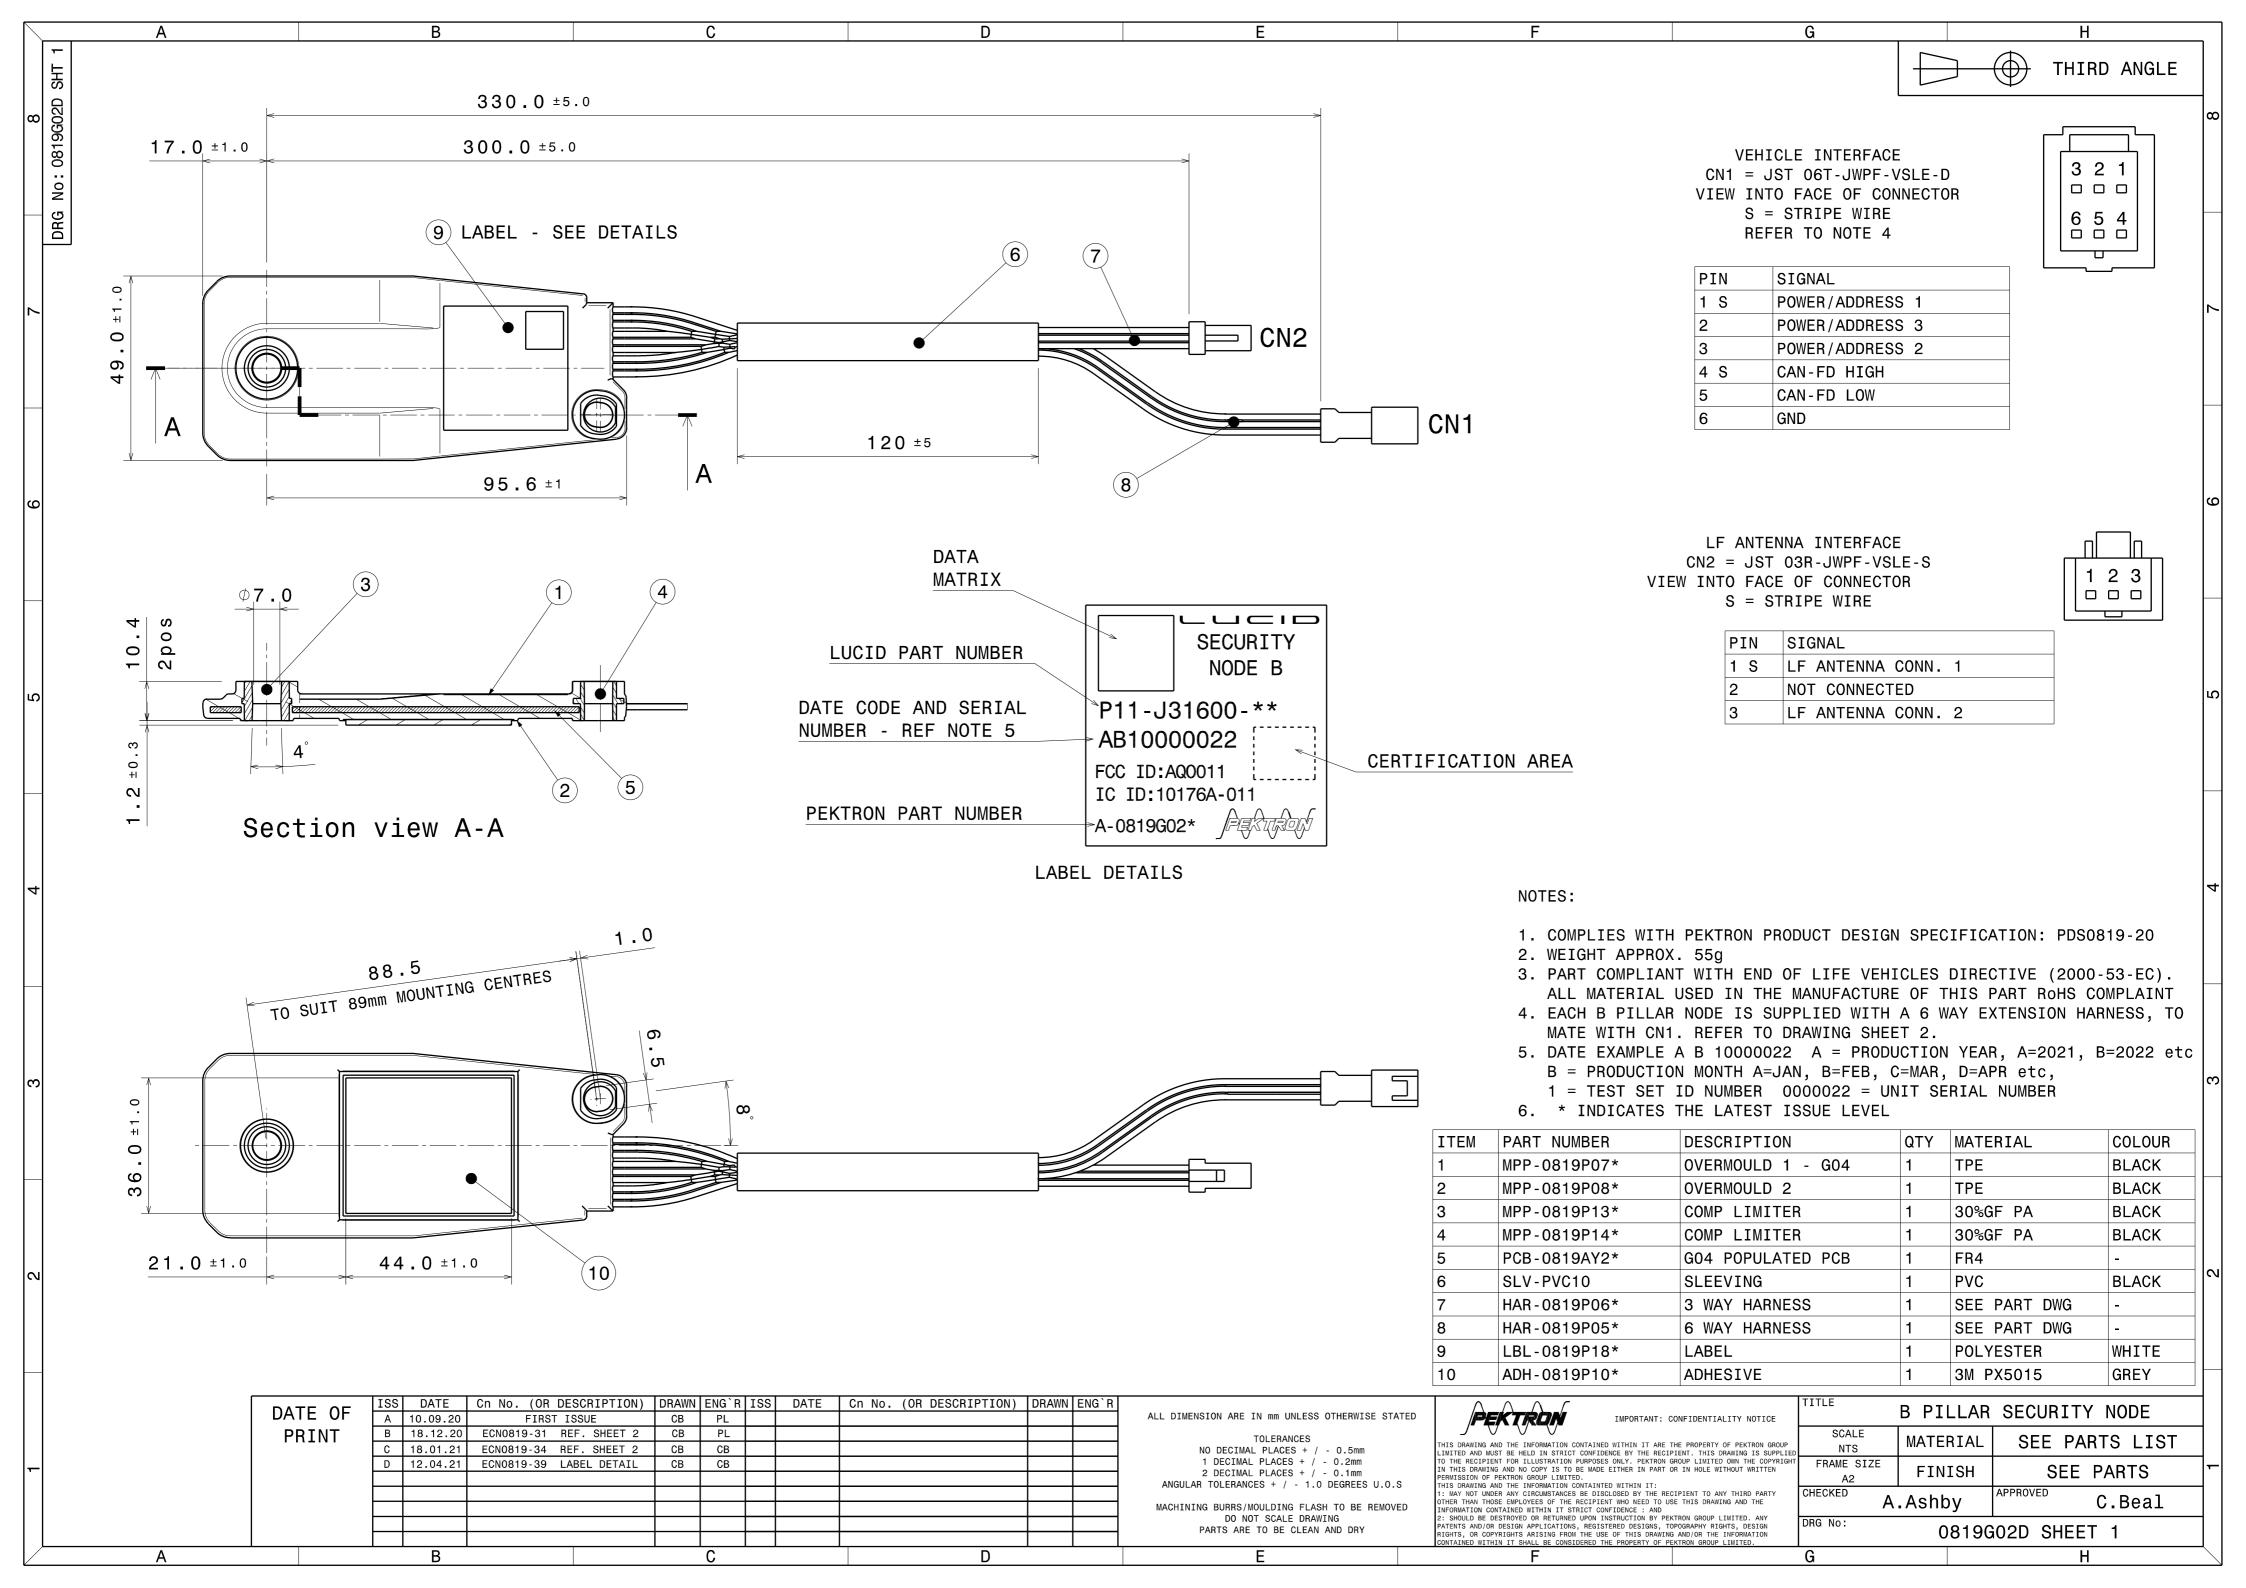

| PIN | SIGNAL          |
|-----|-----------------|
| 1 S | POWER/ADDRESS 1 |
| 2   | POWER/ADDRESS 3 |
| 3   | POWER/ADDRESS 2 |
| 4 S | CAN-FD HIGH     |
| 5   | CAN-FD LOW      |
| 6   | GND             |