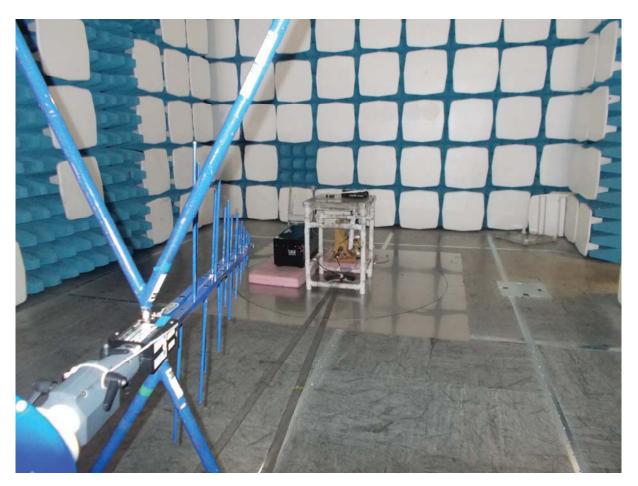

# 12.5 Test Set-up Photograph

# 12.6 Test Equipment

| Equipment<br>Type | Manufacturer | Equipment<br>Description | Element<br>No | Due For<br>Calibration |
|-------------------|--------------|--------------------------|---------------|------------------------|
| CBL611/A          | Chase        | Bilog                    | U191          | 08/12/2018             |
| ESVS10            | R&S          | Receiver                 | L317          | 22/03/2018             |
| 8449B             | Agilent      | Pre Amp                  | L572          | 07/02/2018             |
| 3115              | EMCO         | 1-18GHz Horn             | L139          | 25/09/2019             |
| FSU46             | R&S          | Spectrum Analyser        | U281          | 19/06/2018             |