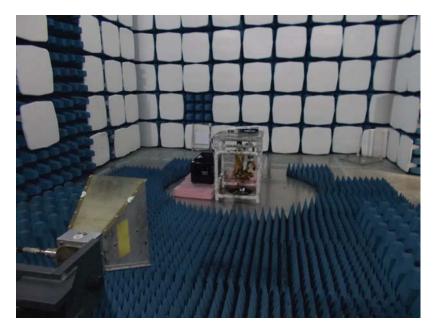

# 9.2 General Set-up Photograph

The following photograph shows basic EUT set-up: