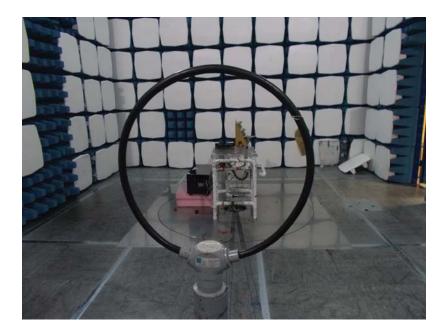

### 11.5 Test Set-up Photograph

### 11.6 Test Equipment

| Equipment |              | Equipment    | Element | Due For     |
|-----------|--------------|--------------|---------|-------------|
| Туре      | Manufacturer | Description  | No      | Calibration |
| hfh2      | R&S          | Loop Antenna | L007    | 12/04/2019  |
| ESHS10    | R&S          | Receiver     | U003    | 29/08/2018  |