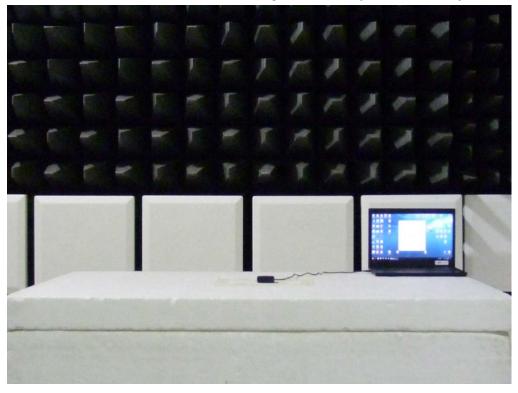

## PHOTOGRAPHS OF SET UP

Radiated Emission Set up Photos (Below 30MHz)

Radiated Emission Set up Photos (Below 1GHz)

Unless otherwise stated the results shown in this test report refer only to the sample(s) tested and such sample(s) are retained for 90 days only.