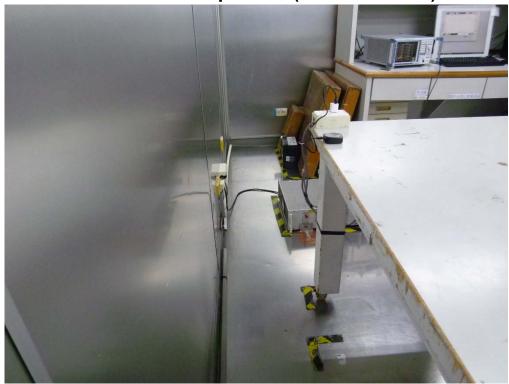

## Radiated Emission Set up Photos (Above 1GHz)

Radiated Emission Set up Photos (Front View)

Unless otherwise stated the results shown in this test report refer only to the sample(s) tested and such sample(s) are retained for 90 days only.