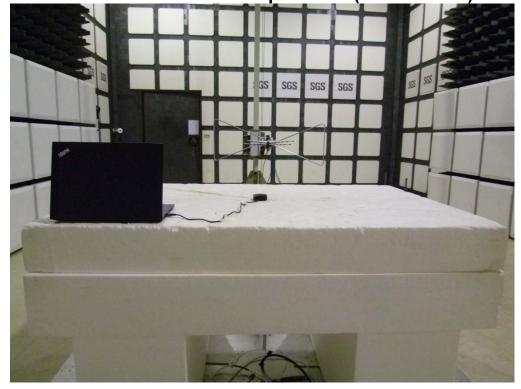

## Radiated Emission Set up Photos (Above 1GHz)

Radiated Emission Set up Photos (Front View)

Unless otherwise stated the results shown in this test report refer only to the sample(s) tested and such sample(s) are retained for 90 days only.