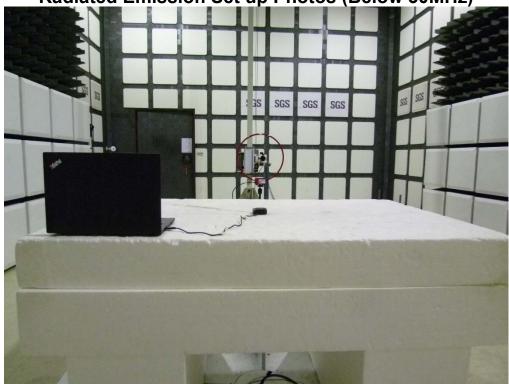

## PHOTOGRAPHS OF SET UP

Radiated Emission Set up Photos (Below 30MHz)

Radiated Emission Set up Photos (Below 1GHz)

Unless otherwise stated the results shown in this test report refer only to the sample(s) tested and such sample(s) are retained for 90 days only.