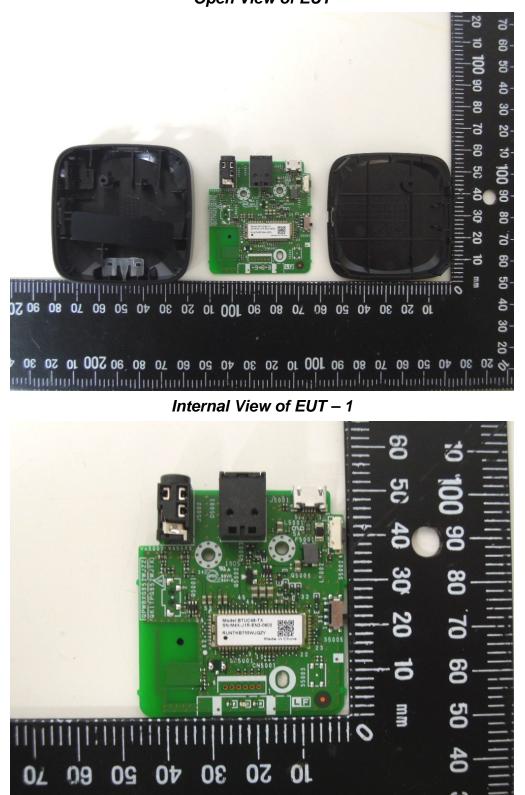

## **INTERNAL PHOTOGRAPHS OF EUT Open View of EUT**

Unless otherwise stated the results shown in this test report refer only to the sample(s) tested and such sample(s) are retained for 90 days only.

t (886-2) 2299-3279