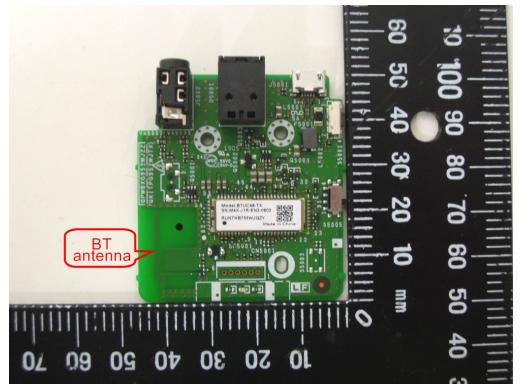

S Taiwan I td

No.134,WuKungRoad,NewTaipeiIndustrialPark,WukuDistrict,NewTaipeiCity,Taiwan24803/新北市五股區新北產業園區五工路 134 號

Internal View of EUT - 2

Antenna

Unless otherwise stated the results shown in this test report refer only to the sample(s) tested and such sample(s) are retained for 90 days only.