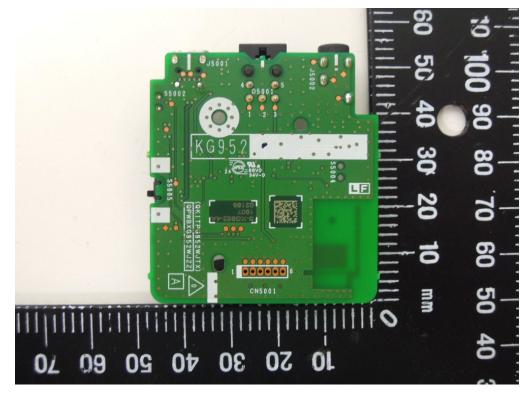

S Taiwan I td

No.134,WuKungRoad,NewTaipeiIndustrialPark,WukuDistrict,NewTaipeiCity,Taiwan24803/新北市五股區新北產業園區五工路 134 號

Internal View of EUT - 2

Antenna

Unless otherwise stated the results shown in this test report refer only to the sample(s) tested and such sample(s) are retained for 90 days only.