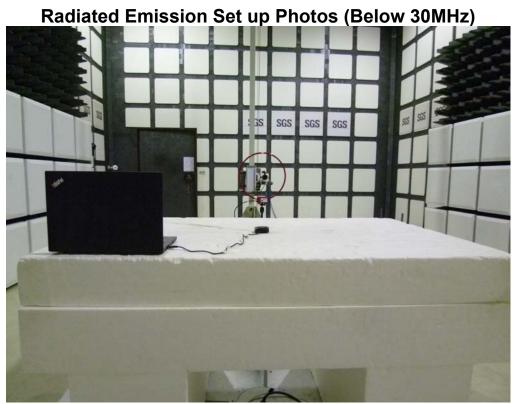

## PHOTOGRAPHS OF SET UP

Radiated Emission Set up Photos (Below 1GHz)

Unless otherwise stated the results shown in this test report refer only to the sample(s) tested and such sample(s) are retained for 90 days only.