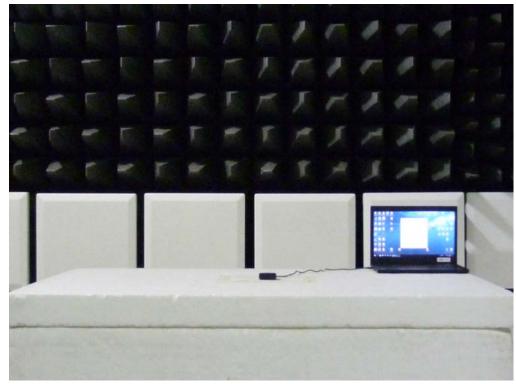

## Radiated Emission Set up Photos (Above 1GHz)

**Radiated Emission Set up Photos (Front View)** 

Unless otherwise stated the results shown in this test report refer only to the sample(s) tested and such sample(s) are retained for 90 days only.