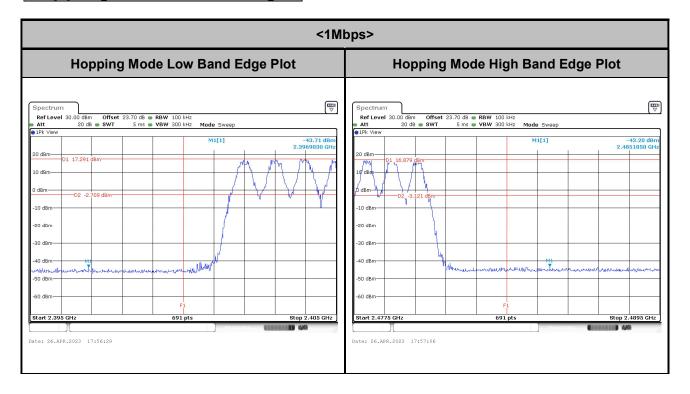

## **Hopping Mode Band Edges**

TEL: 886-3-327-0868 Page Number : A2-14 of 21

TEL: 886-3-327-0868 Page Number : A2-15 of 21