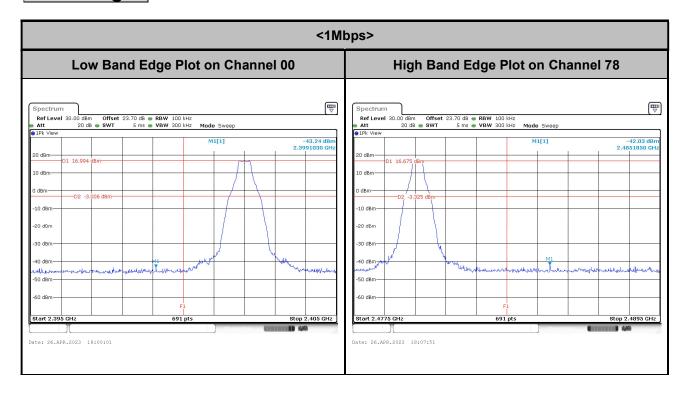

## **Band Edges**

TEL: 886-3-327-0868 Page Number : A2-12 of 21

TEL: 886-3-327-0868 Page Number : A2-13 of 21