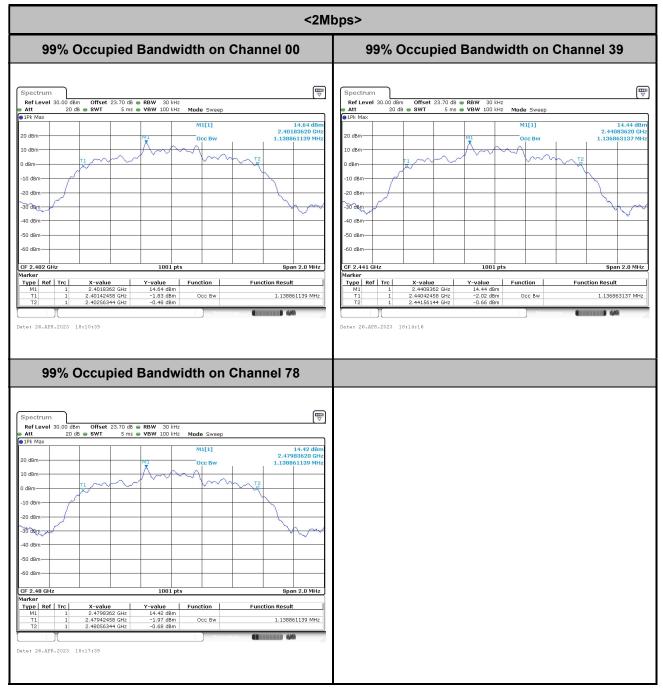

Note: The occupied channel bandwidth is maintained within the band of operation for all of the modulations.

TEL: 886-3-327-0868 Page Number : A2-10 of 21

Note: The occupied channel bandwidth is maintained within the band of operation for all of the modulations.