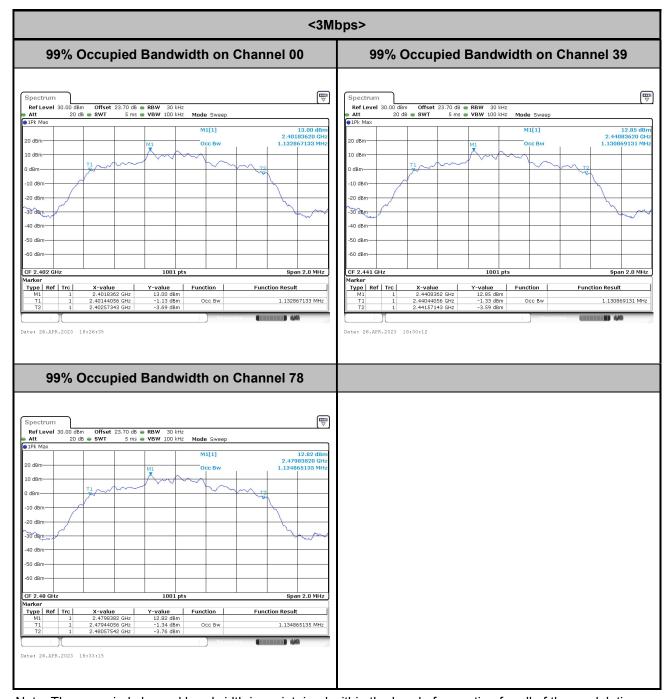

Note: The occupied channel bandwidth is maintained within the band of operation for all of the modulations.

TEL: 886-3-327-0868 Page Number : A2-10 of 21

Note: The occupied channel bandwidth is maintained within the band of operation for all of the modulations.

TEL: 886-3-327-0868 Page Number : A2-11 of 21