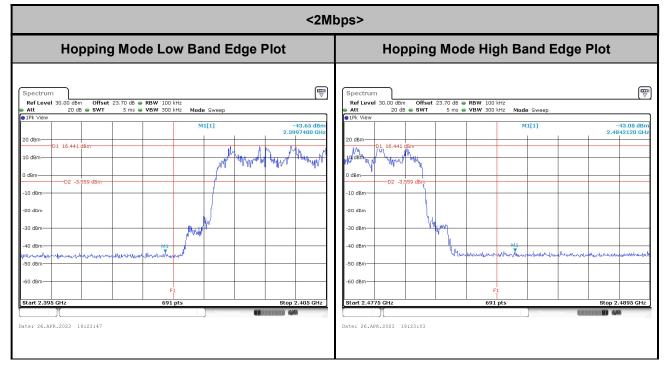

## **Hopping Mode Band Edges**

TEL: 886-3-327-0868 Page Number : A2-14 of 21

TEL: 886-3-327-0868 Page Number : A2-15 of 21