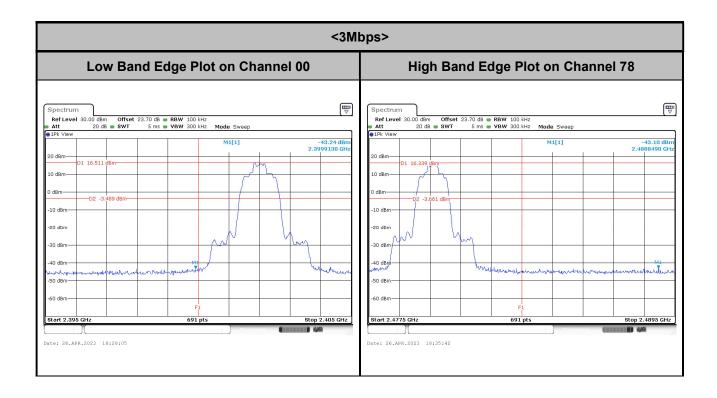

## **Band Edges**

TEL: 886-3-327-0868 Page Number : A2-12 of 21

TEL: 886-3-327-0868 Page Number : A2-13 of 21