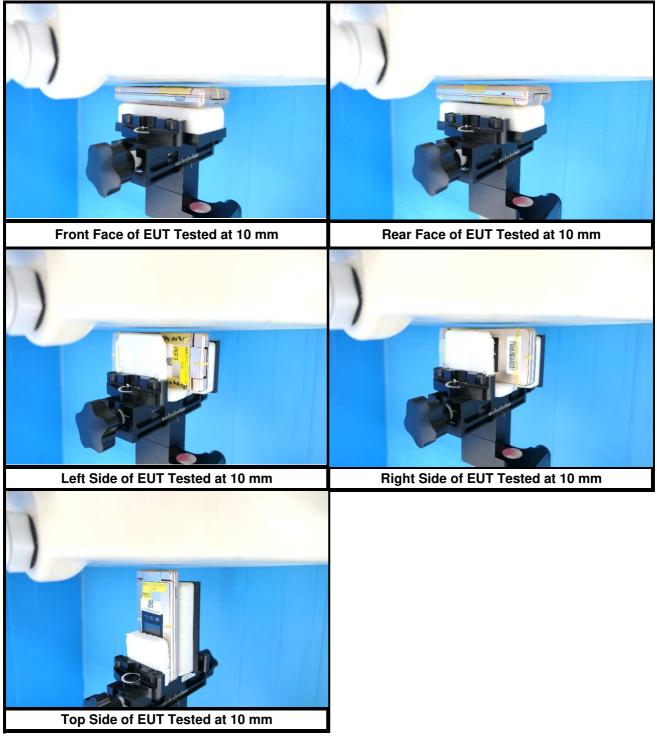

## Photographs of EUT Setup and Antenna Location

The photographs of EUT and setup for SAR testing are shown as follows.

#### <Photographs of Hospot SAR Test Setup>