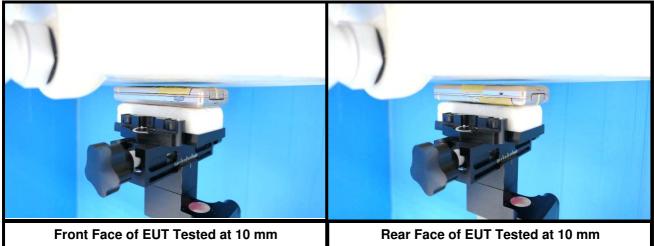

## Photographs of EUT Setup and Antenna Location

The photographs of EUT and setup for SAR testing are shown as follows.

### <Photographs of Body SAR Test Setup>