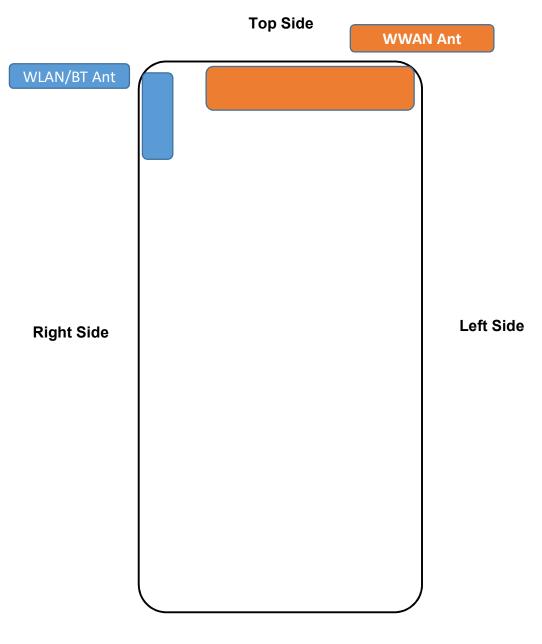

# **Antenna Location**

## < Rear Face View >

**Bottom Side** 

| Antenna       | To Top<br>Side<br>(mm) | To Bottom<br>Side<br>(mm) | To Left<br>Side<br>(mm) | To Right<br>Side<br>(mm) |
|---------------|------------------------|---------------------------|-------------------------|--------------------------|
| WWAN Ant      | 2.14                   | 94.20                     | 1.99                    | 8.12                     |
| WLAN / BT Ant | 3.00                   | 87.75                     | 43.75                   | 1.13                     |