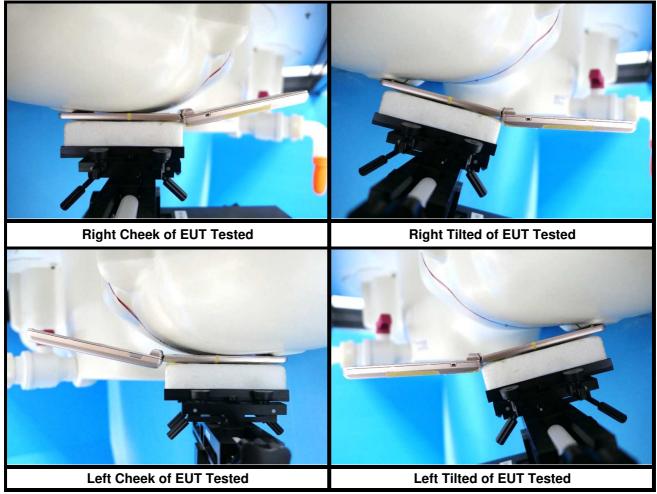

## Photographs of EUT Setup and Antenna Location

The photographs of EUT and setup for SAR testing are shown as follows.

### <Photographs of Head SAR Test Setup>