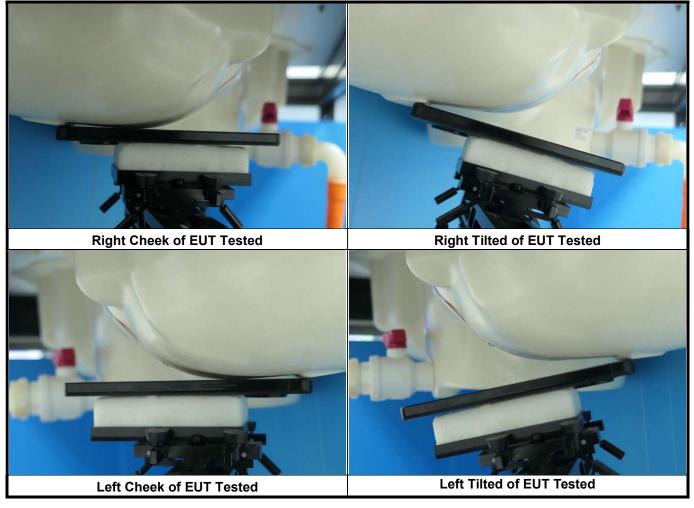

-----------------------------------------|
| WWAN Ant 1    | 140.96                 | 3.57                      | 0.00                    | 59.20                    | GSM1900<br>WCDMA II / IV<br>LTE B2 / 4 / 7 / 38 / 41 |
| WWAN Ant 3    | 140.44                 | 3.57                      | 44.90                   | 0.00                     | GSM850<br>WCDMA V<br>LTE B5 / 12 / 13 / 17           |
| WLAN Ant 4    | 17.15                  | 138.60                    | 69.12                   | 0.00                     | WLAN 2.4G / 5G                                       |
| WLAN/BT Ant 8 | 5.60                   | 147.41                    | 0.00                    | 69.16                    | WLAN 2.4G / 5G & BT                                  |

# <Photographs of Head SAR Test Setup>



# <Photographs of Body-worn SAR Test Setup>



# <Photographs of Hotspot SAR Test Setup>



# <Photographs of Product Specific SAR Test Setup>