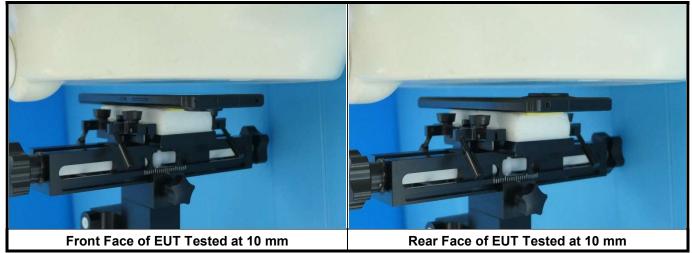

AN Ant 1    | 140.96                 | 3.57                      | 0.00                    | 59.20                    | GSM1900<br>WCDMA II / IV<br>LTE B2 / 4 / 7 / 38 / 41 |
| WWAN Ant 3    | 140.44                 | 3.57                      | 44.90                   | 0.00                     | GSM850<br>WCDMA V<br>LTE B5 / 12 / 13 / 17           |
| WLAN Ant 4    | 17.15                  | 138.60                    | 69.12                   | 0.00                     | WLAN 2.4G / 5G                                       |
| WLAN/BT Ant 8 | 5.60                   | 147.41                    | 0.00                    | 69.16                    | WLAN 2.4G / 5G & BT                                  |

# <Photographs of Head SAR Test Setup>



# <Photographs of Body-worn SAR Test Setup>



# <Photographs of Hotspot SAR Test Setup>



# <Photographs of Product Specific SAR Test Setup>