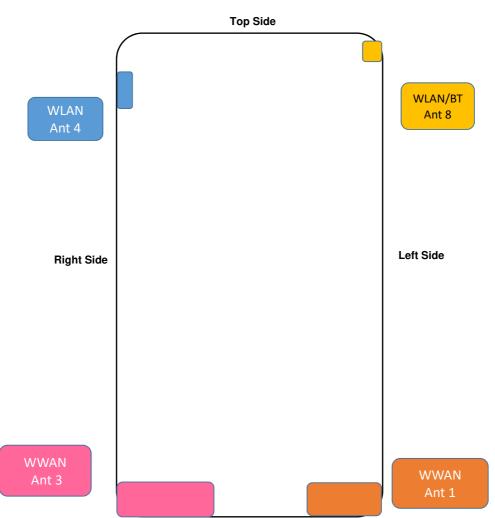

#### **Bottom Side**

| Tx Antenna    | To Top<br>Side<br>(mm) | To Bottom<br>Side<br>(mm) | To Left<br>Side<br>(mm) | To Right<br>Side<br>(mm) | Support Band                                         |
|---------------|------------------------|---------------------------|-------------------------|--------------------------|------------------------------------------------------|
| WWAN Ant 1    | 140.96                 | 3.57                      | 0.00                    | 59.20                    | GSM1900<br>WCDMA II / IV<br>LTE B2 / 4 / 7 / 38 / 41 |
| WWAN Ant 3    | 140.44                 | 3.57                      | 44.90                   | 0.00                     | GSM850<br>WCDMA V<br>LTE B5 / 12 / 13 / 17           |
| WLAN Ant 4    | 17.15                  | 138.60                    | 69.12                   | 0.00                     | WLAN 2.4G / 5G                                       |
| WLAN/BT Ant 8 | 5.60                   | 147.41                    | 0.00                    | 69.16                    | WLAN 2.4G / 5G & BT                                  |