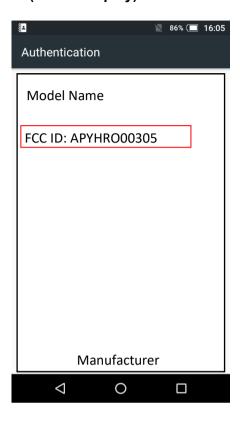

# FCC ID: APYHRO00305

### OAccess to the information on the e-label

Users are able to access the information in no more than three steps in the Simple Settings Menu.

STEP1: Click on "All settings menu" STEP2: Click on "About phone" STEP3: Click on "Regulatory labels"