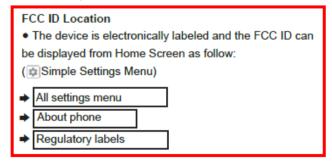

## Olnstruction of e-label on the user manual

\* Users are provided specific instructions on how to access the information. FCC Notice (FCC ID Location)

### OAccess to the information on the e-label

Users are able to access the information in no more than three steps in the Simple Settings Menu.

STEP1: Click on "All settings menu" STEP2: Click on "About phone" STEP3: Click on "Regulatory labels"