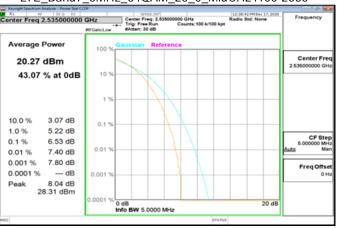

# LTE\_Band7\_5MHz\_64QAM\_25\_0\_MidCH21100-2535

LTE\_Band7\_10MHz\_64QAM\_50\_0\_MidCH21100-2535