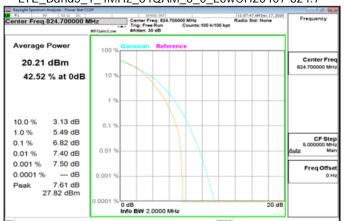

### LTE\_Band5\_1\_4MHz\_64QAM\_6\_0\_LowCH20407-824.7

### LTE\_Band5\_3MHz\_64QAM\_15\_0\_LowCH20415-825.5