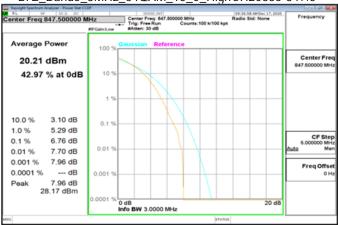

#### LTE Band5 1 4MHz 64QAM 6 0 HighCH20643-848.3

LTE Band5 3MHz 64QAM 15 0 HighCH20635-847.5

Unless otherwise stated the results shown in this test report refer only to the sample(s) tested and such sample(s) are retained for 90 days only. 除非另有說明,此報告結果僅對測試之樣品負責,同時此樣品僅保留90天。本報告未經本公司書面許可,不可部份複製。