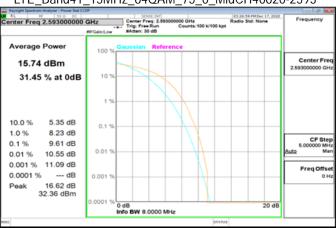

#### LTE Band2 3MHz 64QAM 15 0 LowCH18615-1851.5

LTE\_Band2\_1\_4MHz\_64QAM\_6\_0\_MidCH18900-1880

LTE\_Band2\_3MHz\_64QAM\_15\_0\_MidCH18900-1880

LTE Band2 1 4MHz 64QAM 6 0 HighCH19193-1909.3

LTE Band2 3MHz 64QAM 15 0 HighCH19185-1908.5