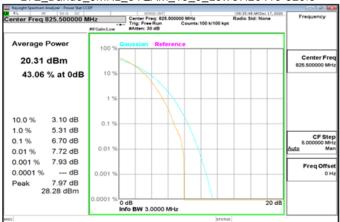

#### LTE\_Band5\_1\_4MHz\_64QAM\_6\_0\_MidCH20525-836.5

LTE\_Band5\_3MHz\_64QAM\_15\_0\_MidCH20525-836.5