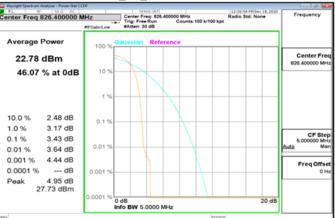

Page: 195 of 207

#### HSDPA B5 LowCH4132-826.4





HSUPA B5 LowCH4132-826.4



#### HSDPA\_B5\_MidCH4183-836.6





HSUPA\_B5\_MidCH4183-836.6



#### HSDPA B5 HighCH4233-846.6

0 dB Info BW 5.0000 MHz



#### HSUPA B5 HighCH4233-846.6



Unless otherwise stated the results shown in this test report refer only to the sample(s) tested and such sample(s) are retained for 90 days only. 除非另有說明,此報告結果僅對測試之樣品負責,同時此樣品僅保留90天。本報告未經本公司書面許可,不可部份複製。

This document is issued by the Company subject to its General Conditions of Service printed overleaf, available on request or accessible at <a href="http://www.sgs.com.tw/Terms-and-Conditions">http://www.sgs.com.tw/Terms-and-Conditions</a> and for electronic format documents, subject to Terms and Conditions for Electronic Documents at <a href="http://www.sgs.com.tw/Terms-and-Conditions">http://www.sgs.com.tw/Terms-and-Conditions</a