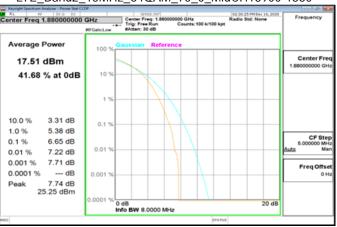

#### LTE Band2 3MHz 64QAM 15 0 LowCH18615-1851.5

LTE\_Band2\_1\_4MHz\_64QAM\_6\_0\_MidCH18900-1880

LTE\_Band2\_3MHz\_64QAM\_15\_0\_MidCH18900-1880

LTE Band2 1 4MHz 64QAM 6 0 HighCH19193-1909.3

LTE Band2 3MHz 64QAM 15 0 HighCH19185-1908.5