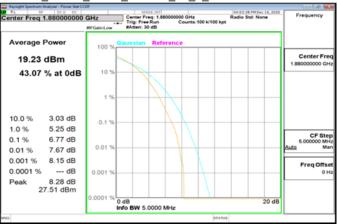

#### HSUPA B5 HighCH4233-846.6

Unless otherwise stated the results shown in this test report refer only to the sample(s) tested and such sample(s) are retained for 90 days only. 除非另有說明,此報告結果僅對測試之樣品負責,同時此樣品僅保留90天。本報告未經本公司書面許可,不可部份複製。