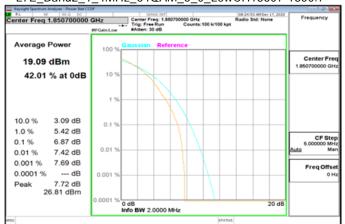

### LTE\_Band2\_1\_4MHz\_64QAM\_6\_0\_LowCH18607-1850.7

#### LTE Band2 3MHz 64QAM 15 0 LowCH18615-1851.5

LTE\_Band2\_1\_4MHz\_64QAM\_6\_0\_MidCH18900-1880

LTE\_Band2\_3MHz\_64QAM\_15\_0\_MidCH18900-1880

LTE Band2 1 4MHz 64QAM 6 0 HighCH19193-1909.3

LTE Band2 3MHz 64QAM 15 0 HighCH19185-1908.5