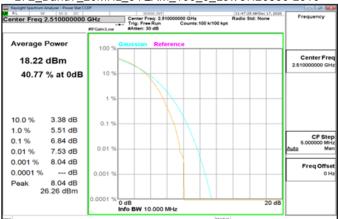

#### LTE\_Band5\_5MHz\_64QAM\_25\_0\_MidCH20525-836.5

LTE\_Band5\_10MHz\_64QAM\_50\_0\_MidCH20525-836.5