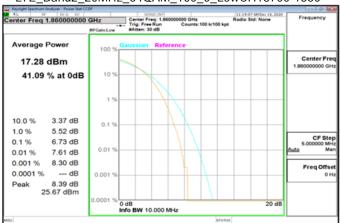

#### LTE Band2 3MHz 64QAM 15 0 LowCH18615-1851.5

LTE\_Band2\_1\_4MHz\_64QAM\_6\_0\_MidCH18900-1880

LTE\_Band2\_3MHz\_64QAM\_15\_0\_MidCH18900-1880

LTE Band2 1 4MHz 64QAM 6 0 HighCH19193-1909.3

LTE Band2 3MHz 64QAM 15 0 HighCH19185-1908.5