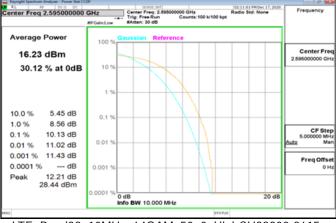

#### LTE Band2 3MHz 64QAM 15 0 LowCH18615-1851.5

LTE\_Band2\_1\_4MHz\_64QAM\_6\_0\_MidCH18900-1880

LTE\_Band2\_3MHz\_64QAM\_15\_0\_MidCH18900-1880

LTE Band2 1 4MHz 64QAM 6 0 HighCH19193-1909.3

LTE Band2 3MHz 64QAM 15 0 HighCH19185-1908.5