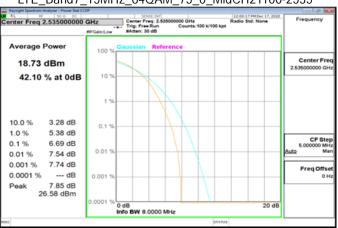

# LTE\_Band7\_5MHz\_64QAM\_25\_0\_MidCH21100-2535

LTE\_Band7\_10MHz\_64QAM\_50\_0\_MidCH21100-2535