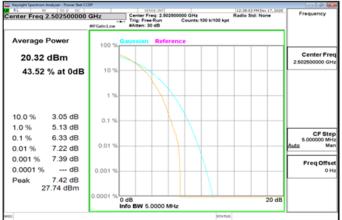

### LTE\_Band7\_5MHz\_64QAM\_25\_0\_LowCH20775-2502.5

### LTE\_Band7\_10MHz\_64QAM\_50\_0\_LowCH20800-2505