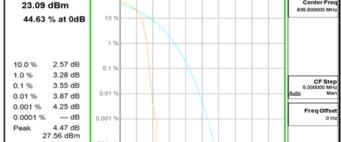

#### HSDPA B5 LowCH4132-826.4

HSUPA B5 LowCH4132-826.4

#### HSDPA\_B5\_MidCH4183-836.6

HSUPA\_B5\_MidCH4183-836.6

#### HSDPA B5 HighCH4233-846.6

0 dB Info BW 5.0000 MHz

#### HSUPA B5 HighCH4233-846.6

Unless otherwise stated the results shown in this test report refer only to the sample(s) tested and such sample(s) are retained for 90 days only. 除非另有說明,此報告結果僅對測試之樣品負責,同時此樣品僅保留90天。本報告未經本公司書面許可,不可部份複製。