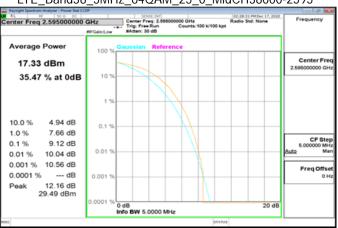

#### LTE Band2 3MHz 64QAM 15 0 LowCH18615-1851.5

LTE\_Band2\_1\_4MHz\_64QAM\_6\_0\_MidCH18900-1880

LTE\_Band2\_3MHz\_64QAM\_15\_0\_MidCH18900-1880

LTE Band2 1 4MHz 64QAM 6 0 HighCH19193-1909.3

LTE Band2 3MHz 64QAM 15 0 HighCH19185-1908.5