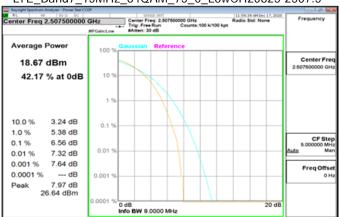

#### LTE Band5 5MHz 64QAM 25 0 HighCH20625-846.5

LTE Band5 10MHz 64QAM 50 0 HighCH20600-844

Unless otherwise stated the results shown in this test report refer only to the sample(s) tested and such sample(s) are retained for 90 days only. 除非另有說明,此報告結果僅對測試之樣品負責,同時此樣品僅保留90天。本報告未經本公司書面許可,不可部份複製。