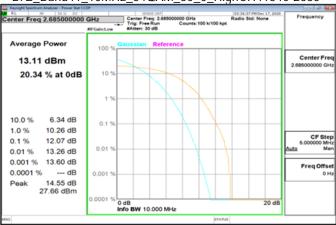

#### HSUPA B5 HighCH4233-846.6

Unless otherwise stated the results shown in this test report refer only to the sample(s) tested and such sample(s) are retained for 90 days only. 除非另有說明,此報告結果僅對測試之樣品負責,同時此樣品僅保留90天。本報告未經本公司書面許可,不可部份複製。