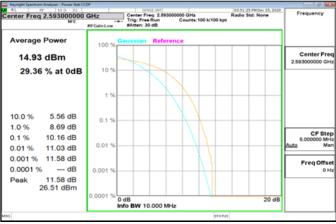

#### LTE\_Band2\_5MHz\_64QAM\_25\_0\_LowCH18625-1852.5

### LTE\_Band2\_10MHz\_64QAM\_50\_0\_LowCH18650-1855