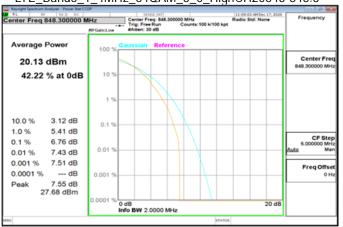

#### LTE\_Band5\_1\_4MHz\_64QAM\_6\_0\_MidCH20525-836.5

LTE\_Band5\_3MHz\_64QAM\_15\_0\_MidCH20525-836.5