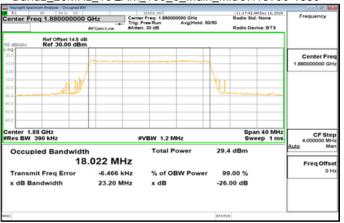

# Band2\_15MHz\_QPSK\_75\_0\_Main\_MidCH18900-1880

Band2\_15MHz\_16QAM\_75\_0\_Main\_MidCH18900-1880