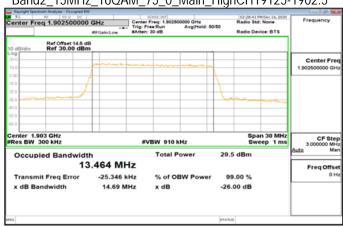

# Band2\_15MHz\_QPSK\_75\_0\_Main\_HighCH19125-1902.5

Band2\_15MHz\_16QAM\_75\_0\_Main\_HighCH19125-1902.5

Unless otherwise stated the results shown in this test report refer only to the sample(s) tested and such sample(s) are retained for 90 days only. 除非另有說明,此報告結果僅對測試之樣品負責,同時此樣品僅保留90天。本報告未經本公司書面許可,不可部份複製。