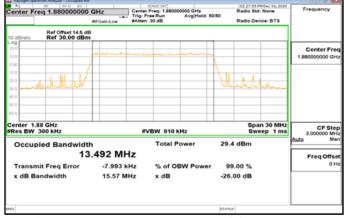

# Band2\_15MHz\_QPSK\_75\_0\_Main\_MidCH18900-1880

Band2\_15MHz\_16QAM\_75\_0\_Main\_MidCH18900-1880