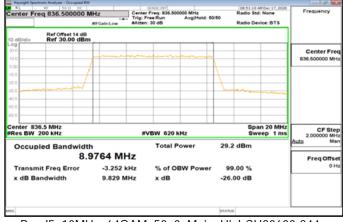

# Band5\_1\_4MHz\_QPSK\_6\_0\_Main\_MidCH20525-836.5

Band5\_1\_4MHz\_16QAM\_6\_0\_Main\_MidCH20525-836.5