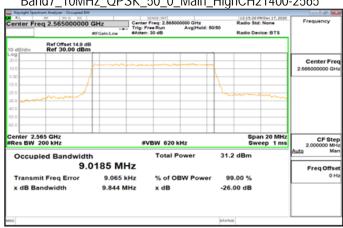

# Band2\_15MHz\_QPSK\_75\_0\_Main\_HighCH19125-1902.5

Band2\_15MHz\_16QAM\_75\_0\_Main\_HighCH19125-1902.5

Unless otherwise stated the results shown in this test report refer only to the sample(s) tested and such sample(s) are retained for 90 days only. 除非另有說明,此報告結果僅對測試之樣品負責,同時此樣品僅保留90天。本報告未經本公司書面許可,不可部份複製。