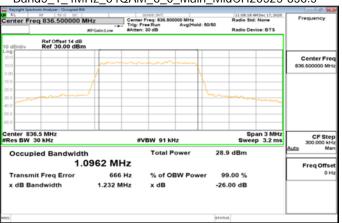

# Band5\_1\_4MHz\_QPSK\_6\_0\_Main\_MidCH20525-836.5

Band5\_1\_4MHz\_16QAM\_6\_0\_Main\_MidCH20525-836.5