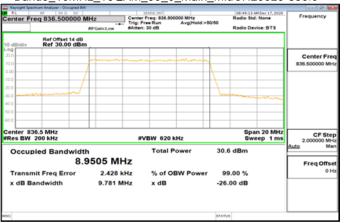

# Band5\_1\_4MHz\_QPSK\_6\_0\_Main\_MidCH20525-836.5

Band5\_1\_4MHz\_16QAM\_6\_0\_Main\_MidCH20525-836.5