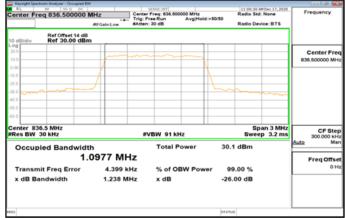

# Band5\_1\_4MHz\_QPSK\_6\_0\_Main\_MidCH20525-836.5

Band5\_1\_4MHz\_16QAM\_6\_0\_Main\_MidCH20525-836.5