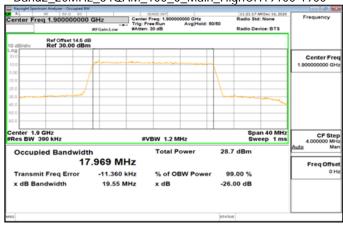

# Band2\_15MHz\_QPSK\_75\_0\_Main\_MidCH18900-1880

Band2\_15MHz\_16QAM\_75\_0\_Main\_MidCH18900-1880