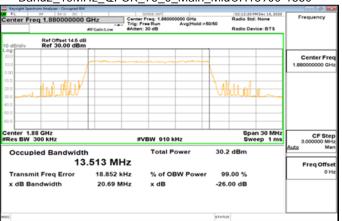

# Band2\_15MHz\_QPSK\_75\_0\_Main\_MidCH18900-1880

Band2\_15MHz\_16QAM\_75\_0\_Main\_MidCH18900-1880