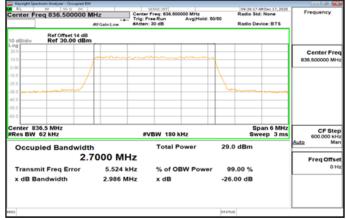

# Band5\_1\_4MHz\_QPSK\_6\_0\_Main\_MidCH20525-836.5

Band5\_1\_4MHz\_16QAM\_6\_0\_Main\_MidCH20525-836.5