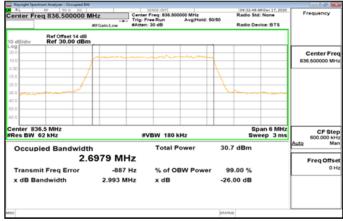

# Band5\_1\_4MHz\_QPSK\_6\_0\_Main\_MidCH20525-836.5

Band5\_1\_4MHz\_16QAM\_6\_0\_Main\_MidCH20525-836.5