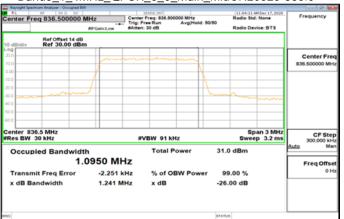

# Band5\_1\_4MHz\_QPSK\_6\_0\_Main\_MidCH20525-836.5

Band5\_1\_4MHz\_16QAM\_6\_0\_Main\_MidCH20525-836.5