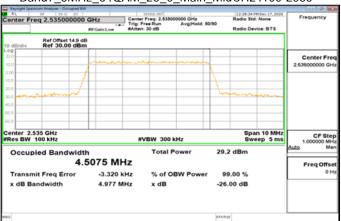

# Band2\_15MHz\_QPSK\_75\_0\_Main\_MidCH18900-1880

Band2\_15MHz\_16QAM\_75\_0\_Main\_MidCH18900-1880