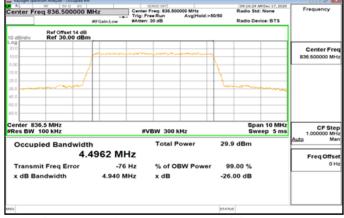

# Band5\_5MHz\_QPSK\_25\_0\_Main\_MidCH20525-836.5

Band5\_5MHz\_16QAM\_25\_0\_Main\_MidCH20525-836.5