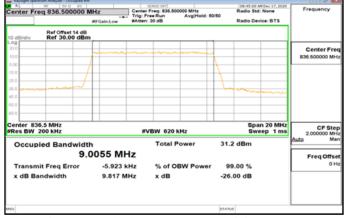

# Band5\_5MHz\_QPSK\_25\_0\_Main\_HighCH20625-846.5

Band5\_5MHz\_16QAM\_25\_0\_Main\_HighCH20625-846.5

Unless otherwise stated the results shown in this test report refer only to the sample(s) tested and such sample(s) are retained for 90 days only. 除非另有說明,此報告結果僅對測試之樣品負責,同時此樣品僅保留90天。本報告未經本公司書面許可,不可部份複製。