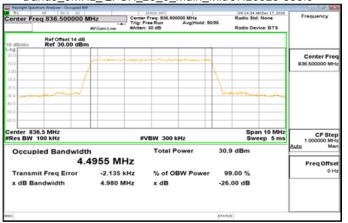

# Band5\_5MHz\_QPSK\_25\_0\_Main\_MidCH20525-836.5

Band5\_5MHz\_16QAM\_25\_0\_Main\_MidCH20525-836.5