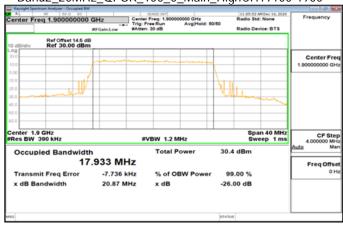

# Band2\_15MHz\_QPSK\_75\_0\_Main\_HighCH19125-1902.5

Band2\_15MHz\_16QAM\_75\_0\_Main\_HighCH19125-1902.5

Unless otherwise stated the results shown in this test report refer only to the sample(s) tested and such sample(s) are retained for 90 days only. 除非另有說明,此報告結果僅對測試之樣品負責,同時此樣品僅保留90天。本報告未經本公司書面許可,不可部份複製。