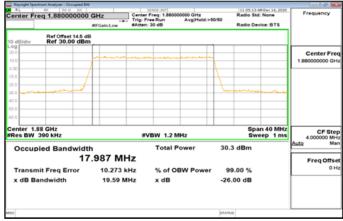

# Band2\_15MHz\_QPSK\_75\_0\_Main\_MidCH18900-1880

Band2\_15MHz\_16QAM\_75\_0\_Main\_MidCH18900-1880