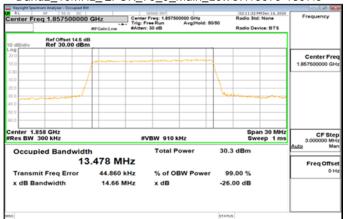

Page: 62 of 207

# Band2 \_15MHz\_QPSK\_75\_0\_Main\_LowCH18675-1857.5



### Band2\_15MHz\_16QAM\_75\_0\_Main\_LowCH18675-1857.5



# Band2\_15MHz\_QPSK\_75\_0\_Main\_MidCH18900-1880



Band2\_15MHz\_16QAM\_75\_0\_Main\_MidCH18900-1880



# Band2\_15MHz\_QPSK\_75\_0\_Main\_HighCH19125-1902.5



Band2\_15MHz\_16QAM\_75\_0\_Main\_HighCH19125-1902.5



Unless otherwise stated the results shown in this test report refer only to the sample(s) tested and such sample(s) are retained for 90 days only. 除非另有說明,此報告結果僅對測試之樣品負責,同時此樣品僅保留90天。本報告未經本公司書面許可,不可部份複製。

This document is issued by the Company subject to its General Conditions of Service printed overleaf, available on request or accessible at <a href="http://www.sgs.com.tw/Terms-and-Conditions">http://www.sgs.com.tw/Terms-and-Conditions</a> and for electronic format documents, subject to Terms and Conditions for Ele