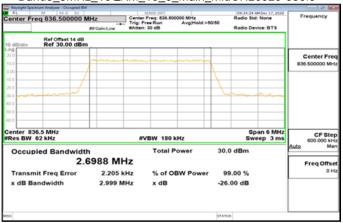

# Band5\_1\_4MHz\_QPSK\_6\_0\_Main\_MidCH20525-836.5

Band5\_1\_4MHz\_16QAM\_6\_0\_Main\_MidCH20525-836.5