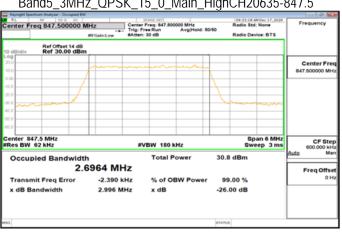

#### Band5\_1\_4MHz\_QPSK\_6\_0\_Main\_HighCH20643-848.3

Band5\_1\_4MHz\_16QAM\_6\_0\_Main\_HighCH20643-848.3

Unless otherwise stated the results shown in this test report refer only to the sample(s) tested and such sample(s) are retained for 90 days only. 除非另有說明,此報告結果僅對測試之樣品負責,同時此樣品僅保留90天。本報告未經本公司書面許可,不可部份複製