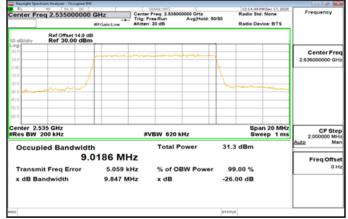

# Band2\_15MHz\_QPSK\_75\_0\_Main\_MidCH18900-1880

Band2\_15MHz\_16QAM\_75\_0\_Main\_MidCH18900-1880