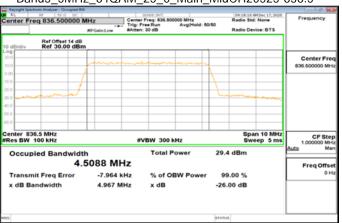

# Band5\_5MHz\_QPSK\_25\_0\_Main\_HighCH20625-846.5

Band5\_5MHz\_16QAM\_25\_0\_Main\_HighCH20625-846.5

Unless otherwise stated the results shown in this test report refer only to the sample(s) tested and such sample(s) are retained for 90 days only. 除非另有說明,此報告結果僅對測試之樣品負責,同時此樣品僅保留90天。本報告未經本公司書面許可,不可部份複製。