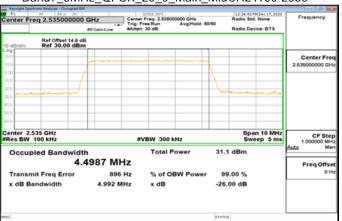

# Band7\_5MHz\_QPSK\_25\_0\_Main\_MidCH21100-2535

Band7\_5MHz\_16QAM\_25\_0\_Main\_MidCH21100-2535