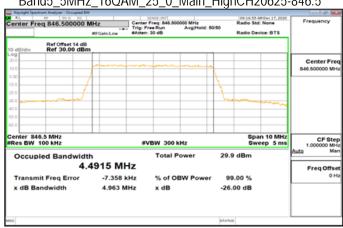

# Band5\_5MHz\_QPSK\_25\_0\_Main\_HighCH20625-846.5

Band5\_5MHz\_16QAM\_25\_0\_Main\_HighCH20625-846.5

Unless otherwise stated the results shown in this test report refer only to the sample(s) tested and such sample(s) are retained for 90 days only. 除非另有說明,此報告結果僅對測試之樣品負責,同時此樣品僅保留90天。本報告未經本公司書面許可,不可部份複製。