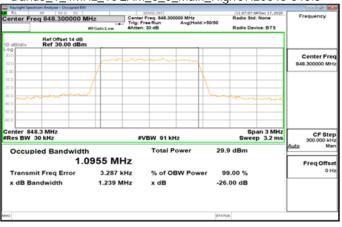

#### Band5\_1\_4MHz\_QPSK\_6\_0\_Main\_HighCH20643-848.3

Band5\_1\_4MHz\_16QAM\_6\_0\_Main\_HighCH20643-848.3

Unless otherwise stated the results shown in this test report refer only to the sample(s) tested and such sample(s) are retained for 90 days only. 除非另有說明,此報告結果僅對測試之樣品負責,同時此樣品僅保留90天。本報告未經本公司書面許可,不可部份複製