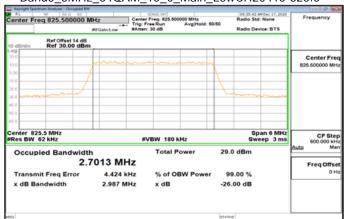

#### Band5\_1\_4MHz\_64QAM\_6\_0\_Main\_HighCH20643-848.3

Band5\_3MHz\_QPSK\_15\_0\_Main\_HighCH20635-847.5

Unless otherwise stated the results shown in this test report refer only to the sample(s) tested and such sample(s) are retained for 90 days only. 除非另有說明,此報告結果僅對測試之樣品負責,同時此樣品僅保留90天。本報告未經本公司書面許可,不可部份複製。