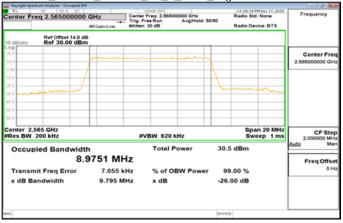

# Band7\_5MHz\_QPSK\_25\_0\_Main\_HighCH21425-2567.5

Band7\_5MHz\_16QAM\_25\_0\_Main\_HighCH21425-2567.5

Unless otherwise stated the results shown in this test report refer only to the sample(s) tested and such sample(s) are retained for 90 days only. 除非另有說明,此報告結果僅對測試之樣品負責,同時此樣品僅保留90天。本報告未經本公司書面許可,不可部份複製。