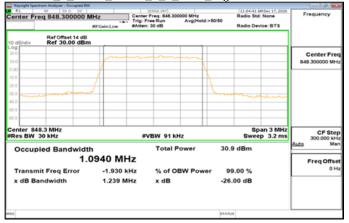

#### Band5\_1\_4MHz\_QPSK\_6\_0\_Main\_HighCH20643-848.3

Band5\_1\_4MHz\_16QAM\_6\_0\_Main\_HighCH20643-848.3

Unless otherwise stated the results shown in this test report refer only to the sample(s) tested and such sample(s) are retained for 90 days only. 除非另有說明,此報告結果僅對測試之樣品負責,同時此樣品僅保留90天。本報告未經本公司書面許可,不可部份複製