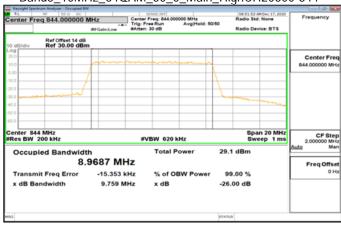

#### Band5\_1\_4MHz\_QPSK\_6\_0\_Main\_HighCH20643-848.3

Band5\_1\_4MHz\_16QAM\_6\_0\_Main\_HighCH20643-848.3

Unless otherwise stated the results shown in this test report refer only to the sample(s) tested and such sample(s) are retained for 90 days only. 除非另有說明,此報告結果僅對測試之樣品負責,同時此樣品僅保留90天。本報告未經本公司書面許可,不可部份複製