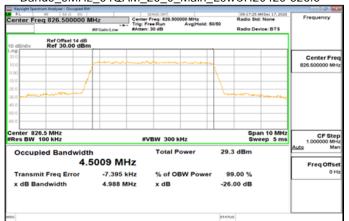

# Band5\_5MHz\_QPSK\_25\_0\_Main\_LowCH20425-826.5

# Band5\_5MHz\_16QAM\_25\_0\_Main\_LowCH20425-826.5