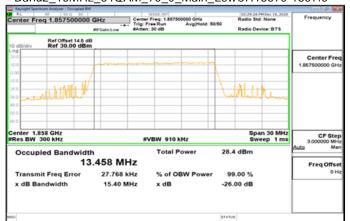

# Band2\_15MHz\_QPSK\_75\_0\_Main\_MidCH18900-1880

Band2\_15MHz\_16QAM\_75\_0\_Main\_MidCH18900-1880