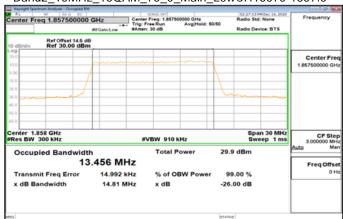

Page: 62 of 207

# Band2 \_15MHz\_QPSK\_75\_0\_Main\_LowCH18675-1857.5



### Band2\_15MHz\_16QAM\_75\_0\_Main\_LowCH18675-1857.5



# Band2\_15MHz\_QPSK\_75\_0\_Main\_MidCH18900-1880



Band2\_15MHz\_16QAM\_75\_0\_Main\_MidCH18900-1880



# Band2\_15MHz\_QPSK\_75\_0\_Main\_HighCH19125-1902.5



Band2\_15MHz\_16QAM\_75\_0\_Main\_HighCH19125-1902.5



Unless otherwise stated the results shown in this test report refer only to the sample(s) tested and such sample(s) are retained for 90 days only. 除非另有說明,此報告結果僅對測試之樣品負責,同時此樣品僅保留90天。本報告未經本公司書面許可,不可部份複製。

This document is issued by the Company subject to its General Conditions of Service printed overleaf, available on request or accessible at <a href="http://www.sgs.com.tw/Terms-and-Conditions">http://www.sgs.com.tw/Terms-and-Conditions</a> and for electronic format documents, subject to Terms and Conditions for Electronic Documents at <a href="http://www.sgs.com.tw/Terms-a