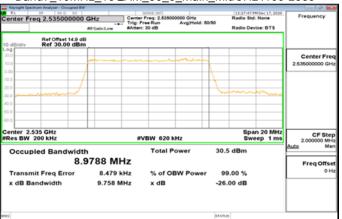

# Band7\_5MHz\_QPSK\_25\_0\_Main\_MidCH21100-2535

Band7\_5MHz\_16QAM\_25\_0\_Main\_MidCH21100-2535