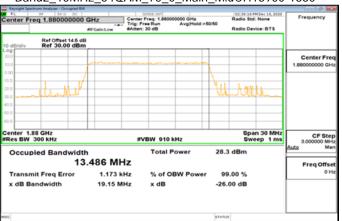

# Band2\_15MHz\_QPSK\_75\_0\_Main\_MidCH18900-1880

Band2\_15MHz\_16QAM\_75\_0\_Main\_MidCH18900-1880