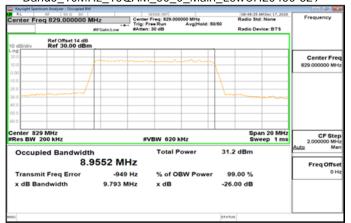

# Band5\_1\_4MHz\_QPSK\_6\_0\_Main\_LowCH20407-824.7

# Band5\_1\_4MHz\_16QAM\_6\_0\_Main\_LowCH20407-824.7