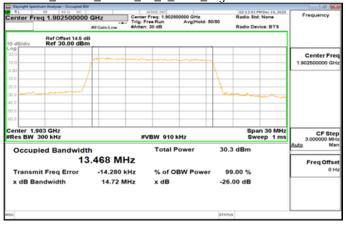

# Band2\_15MHz\_QPSK\_75\_0\_Main\_HighCH19125-1902.5

Band2\_15MHz\_16QAM\_75\_0\_Main\_HighCH19125-1902.5

Unless otherwise stated the results shown in this test report refer only to the sample(s) tested and such sample(s) are retained for 90 days only. 除非另有說明,此報告結果僅對測試之樣品負責,同時此樣品僅保留90天。本報告未經本公司書面許可,不可部份複製。