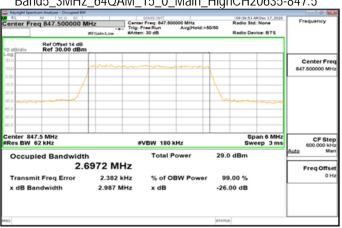

#### Band5\_1\_4MHz\_64QAM\_6\_0\_Main\_HighCH20643-848.3

Band5\_3MHz\_QPSK\_15\_0\_Main\_HighCH20635-847.5

Unless otherwise stated the results shown in this test report refer only to the sample(s) tested and such sample(s) are retained for 90 days only. 除非另有說明,此報告結果僅對測試之樣品負責,同時此樣品僅保留90天。本報告未經本公司書面許可,不可部份複製。