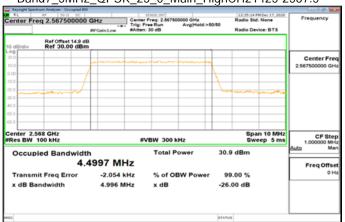

# Band7\_5MHz\_QPSK\_25\_0\_Main\_HighCH21425-2567.5

Band7\_5MHz\_16QAM\_25\_0\_Main\_HighCH21425-2567.5

Unless otherwise stated the results shown in this test report refer only to the sample(s) tested and such sample(s) are retained for 90 days only. 除非另有說明,此報告結果僅對測試之樣品負責,同時此樣品僅保留90天。本報告未經本公司書面許可,不可部份複製。