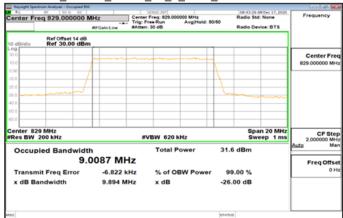

# Band5\_5MHz\_QPSK\_25\_0\_Main\_MidCH20525-836.5

Band5\_5MHz\_16QAM\_25\_0\_Main\_MidCH20525-836.5