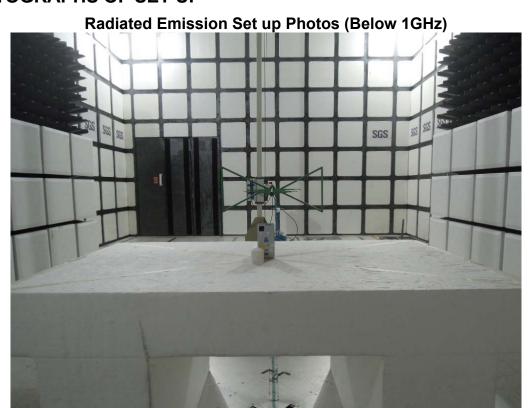

\*\*SCENTIAL PROBLEM STATES OF THE PROB

No.134,Wu Kung Road, New Taipei Industrial Park, Wuku District, New Taipei City, Taiwan/新北市五股區新北產業園區五工路 134 號 www.sgs.com.tw

Radiated Emission Set up Photos (Front View)