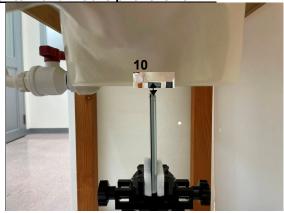

SGS Taiwan Ltd.

Page: 7 of 10

Hotspot mode - distance between flat phantom and mobile phone is 10 mm

Fig.9 EUT Front side to flat phantom

Fig.10 EUT Back side to flat phantom

Fig.11 EUT Top side to flat phantom

SGS Taiwan Ltd.

Page: 8 of 10

Hotspot mode- distance between flat phantom and mobile phone is 10 mm

Fig.12 EUT Bottom side to flat phantom

Fig.13 EUT Right side to flat phantom

Fig.14 EUT Left side to flat phantom