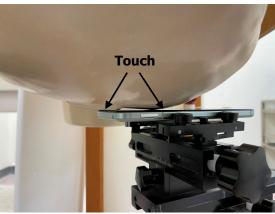

### **Head Mode**

Fig.3 Right Head Section / Cheek-Touch Position

Fig.4 Right Head Section / Ear-Tilt Position(15°)

Fig.5 Left Head Section / Cheek-Touch Position

Unless otherwise stated the results shown in this test report refer only to the sample(s) tested and such sample(s) are retained for 90 days only. 除非早有說明,件報生结里僅對剛建之樣是各書,同時件樣是僅是200千。未報生主經未公司書面許可,不可架份複劃。