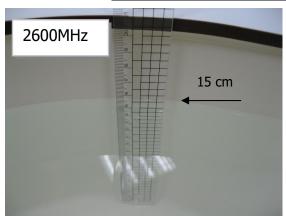

#### Photograph of the Tissue Simulant Fluid Liquid (Head & Body)

Fig.2.1

Fig.2.2

Fig.2.3

Fig.2.4

Fig.2.5

Fig.2.6

Unless otherwise stated the results shown in this test report refer only to the sample(s) tested and such sample(s) are retained for 90 days only.