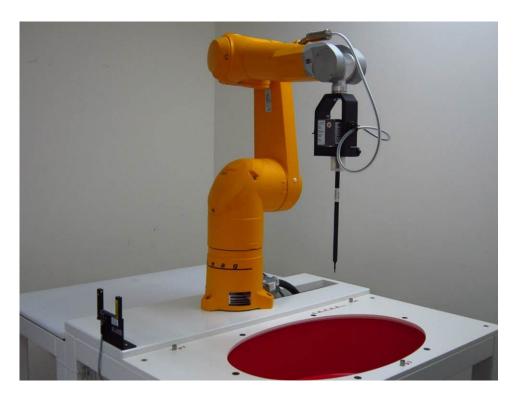

# **Appendix A - Photographs of Test Setup**

Fig.1 Photograph of the SAR measurement system

Unless otherwise stated the results shown in this test report refer only to the sample(s) tested and such sample(s) are retained for 90 days only.