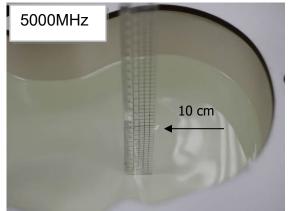

### Photograph of the Tissue Simulant Fluid Liquid (Head & Body)

Fig.2.7

Fig.2.8

Fig.2.9

Fig.2.10

Unless otherwise stated the results shown in this test report refer only to the sample(s) tested and such sample(s) are retained for 90 days only.