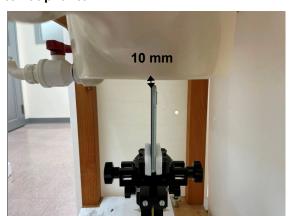

f (886-2) 2298-0488

SGS Taiwan Ltd.

Page: 6 of 10

Body worn- distance between flat phantom and mobile phone is 10 mm

Fig.7 EUT Front side to flat phantom

Fig.8 EUT Back side to flat phantom

Unless otherwise stated the results shown in this test report refer only to the sample(s) tested and such sample(s) are retained for 90 days only.