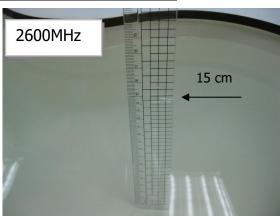

### Photograph of the Tissue Simulant Fluid Liquid (Head & Body)

Fig.2.7

Fig.2.8

Fig.2.9

Fig.2.10

Unless otherwise stated the results shown in this test report refer only to the sample(s) tested and such sample(s) are retained for 90 days only.