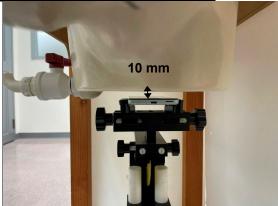

f (886-2) 2298-0488

SGS Taiwan Ltd.

Page: 6 of 10

Body worn- distance between flat phantom and mobile phone is 10 mm

Fig.7 EUT Front side to flat phantom

Fig.8 EUT Back side to flat phantom

Unless otherwise stated the results shown in this test report refer only to the sample(s) tested and such sample(s) are retained for 90 days only.