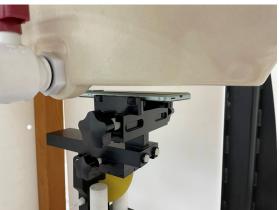

SGS Taiwan Ltd.

Page: 7 of 10

Hotspot mode - distance between flat phantom and mobile phone is 10 mm

Fig.9 EUT Front side to flat phantom

Fig.10 EUT Back side to flat phantom

Fig.11 EUT Top side to flat phantom