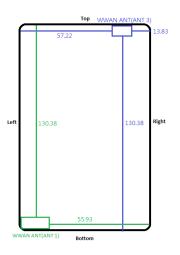

SGS Taiwan Ltd.

Page: 10 of 10

UNIT:mm

Front Side

Fig.17 Antenna position of EUT (WWAN)

UNIT:mm WiFi ANT(ANT

Fig.18 Antenna position of EUT (WLAN)

Front Side