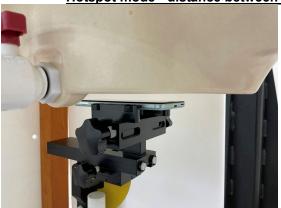

SGS Taiwan Ltd.

Page: 7 of 10

Hotspot mode - distance between flat phantom and mobile phone is 10 mm

Fig.9 EUT Front side to flat phantom

Fig.10 EUT Back side to flat phantom

Fig.11 EUT Top side to flat phantom