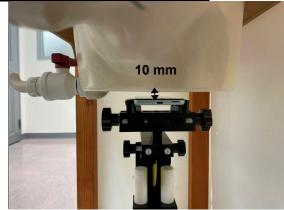

f (886-2) 2298-0488

SGS Taiwan Ltd.

Page: 6 of 10

Body worn- distance between flat phantom and mobile phone is 10 mm

Fig.7 EUT Front side to flat phantom

Fig.8 EUT Back side to flat phantom

Unless otherwise stated the results shown in this test report refer only to the sample(s) tested and such sample(s) are retained for 90 days only.