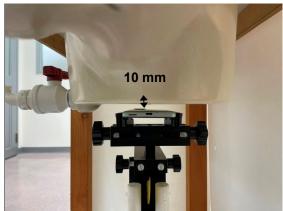

SGS Taiwan Ltd.

Page: 7 of 10

Hotspot mode - distance between flat phantom and mobile phone is 10 mm

Fig.9 EUT Front side to flat phantom

Fig.10 EUT Back side to flat phantom

Fig.11 EUT Top side to flat phantom