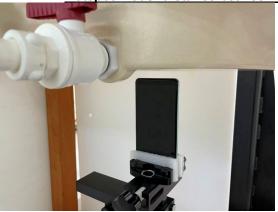

SGS Taiwan Ltd.

Page: 7 of 10

Hotspot mode - distance between flat phantom and mobile phone is 10 mm

Fig.9 EUT Front side to flat phantom

Fig.10 EUT Back side to flat phantom

Fig.11 EUT Top side to flat phantom