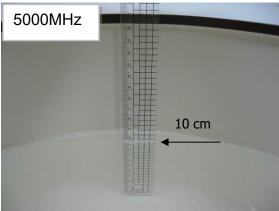

# **Appendix A - Photographs of Test Setup**

Fig.1 Photograph of the SAR measurement system

Unless otherwise stated the results shown in this test report refer only to the sample(s) tested and such sample(s) are retained for 90 days only.