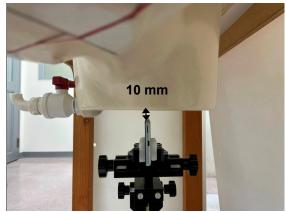

f (886-2) 2298-0488

SGS Taiwan Ltd.

Page: 6 of 10

Body worn- distance between flat phantom and mobile phone is 10 mm

Fig.7 EUT Front side to flat phantom

Fig.8 EUT Back side to flat phantom

Unless otherwise stated the results shown in this test report refer only to the sample(s) tested and such sample(s) are retained for 90 days only.