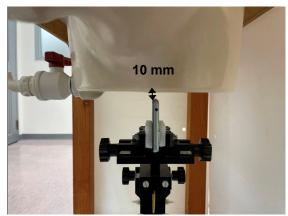

f (886-2) 2298-0488

SGS Taiwan Ltd.

Page: 6 of 10

Body worn- distance between flat phantom and mobile phone is 10 mm

Fig.7 EUT Front side to flat phantom

Fig.8 EUT Back side to flat phantom

Unless otherwise stated the results shown in this test report refer only to the sample(s) tested and such sample(s) are retained for 90 days only.