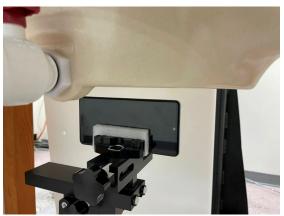

SGS Taiwan Ltd.

Page: 7 of 10

Hotspot mode - distance between flat phantom and mobile phone is 10 mm

Fig.9 EUT Front side to flat phantom

Fig.10 EUT Back side to flat phantom

Fig.11 EUT Top side to flat phantom