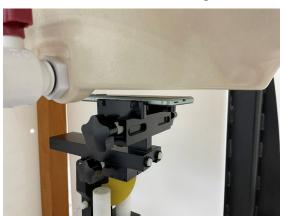

SGS Taiwan Ltd.

Page: 8 of 10

Hotspot mode- distance between flat phantom and mobile phone is 10 mm

Fig.12 EUT Bottom side to flat phantom

Fig.13 EUT Right side to flat phantom

Fig.14 EUT Left side to flat phantom