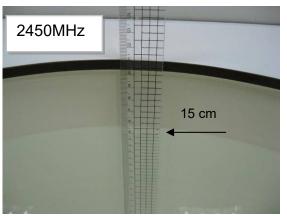

#### Photograph of the Tissue Simulant Fluid Liquid (Head & Body)

Fig.2.1

Fig.2.2

Fig.2.3

Fig.2.4

Fig.2.5

Fig.2.6

Unless otherwise stated the results shown in this test report refer only to the sample(s) tested and such sample(s) are retained for 90 days only.