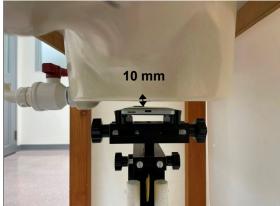

SGS Taiwan Ltd.

Page: 8 of 10

Hotspot mode- distance between flat phantom and mobile phone is 10 mm

Fig.12 EUT Bottom side to flat phantom

Fig.13 EUT Right side to flat phantom

Fig.14 EUT Left side to flat phantom