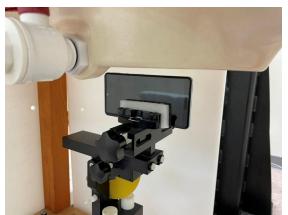

SGS Taiwan Ltd.

Page: 7 of 10

Hotspot mode - distance between flat phantom and mobile phone is 10 mm

Fig.9 EUT Front side to flat phantom

Fig.10 EUT Back side to flat phantom

Fig.11 EUT Top side to flat phantom