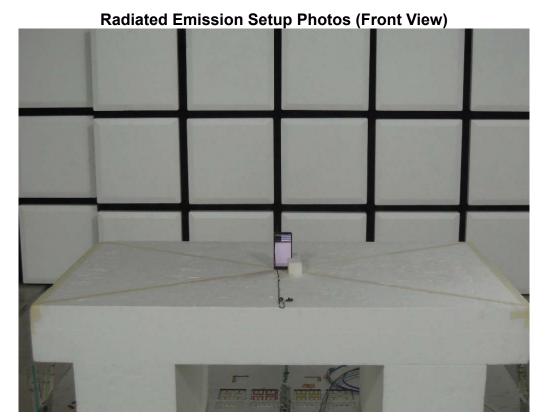

## PHOTOGRAPHS OF SET UP

Radiated Emission Setup Photos (Below 30MHz)

Radiated Emission Setup Photos (30MHz~1GHz)

Unless otherwise stated the results shown in this test report refer only to the sample(s) tested and such sample(s) are retained for 90 days only. 除非另有說明‧此報告結果僅對測試之樣品負責‧同時此樣品僅保留90天。本報告未經本公司書面許可‧不可部份複製。