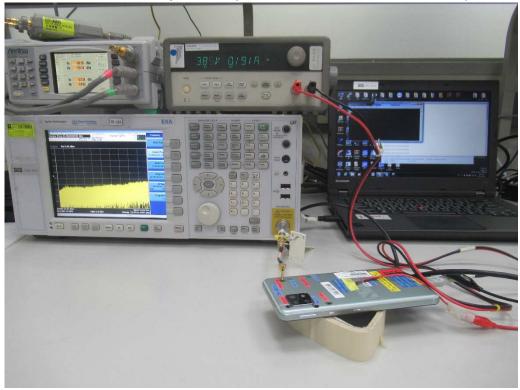

## **Conducted Setup Photo (Measurement at Antenna Port)**

Unless otherwise stated the results shown in this test report refer only to the sample(s) tested and such sample(s) are retained for 90 days only.