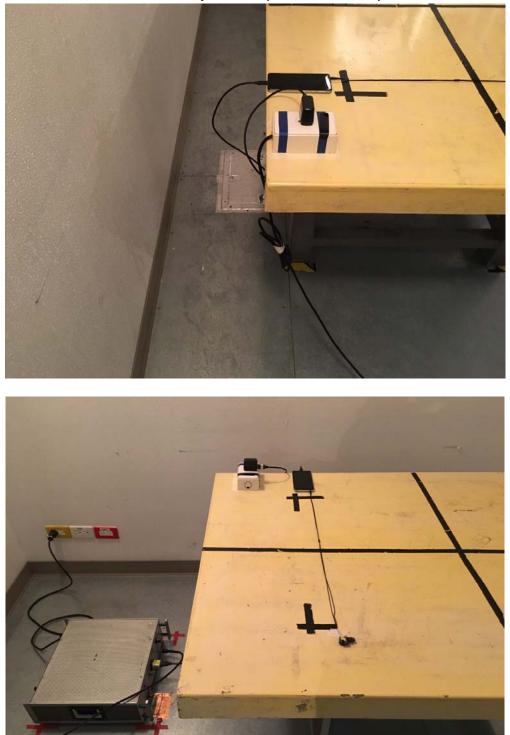

## PHOTOGRAPHS OF SET UP

Radiated Emission Set up Photos (Below 1GHz)

Unless otherwise stated the results shown in this test report refer only to the sample(s) tested and such sample(s) are retained for 90 days only.