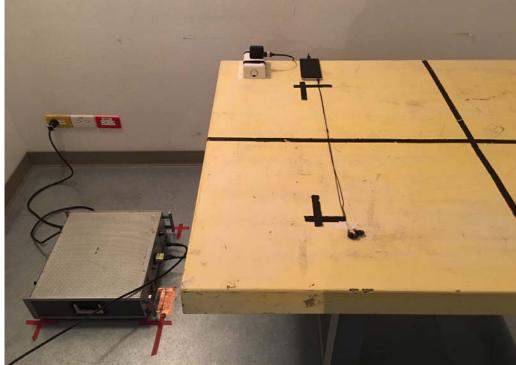

with Statistical Statistical

Radiated Emission Set up Photos (Above 1GHz)

**Radiated Emission Set up Photos (Front View)** 

Unless otherwise stated the results shown in this test report refer only to the sample(s) tested and such sample(s) are retained for 90 days only.