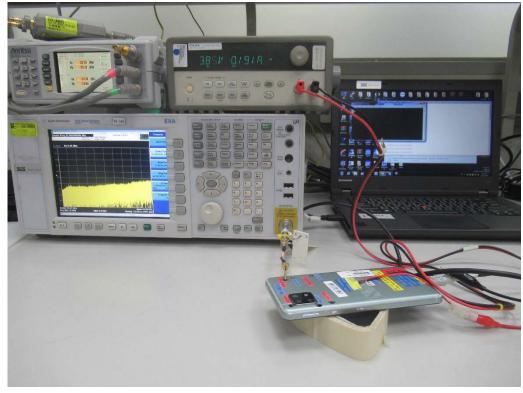

## **Conducted Setup Photo (Measurement at Antenna Port)**

Unless otherwise stated the results shown in this test report refer only to the sample(s) tested and such sample(s) are retained for 90 days only.