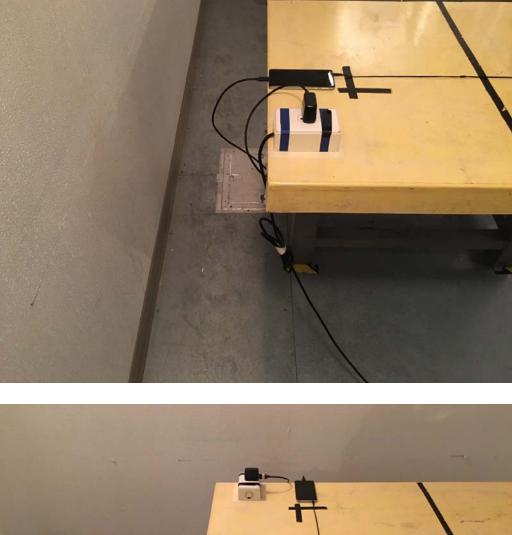

## PHOTOGRAPHS OF SET UP

Radiated Emission Set up Photos (Below 1GHz)

Unless otherwise stated the results shown in this test report refer only to the sample(s) tested and such sample(s) are retained for 90 days only.