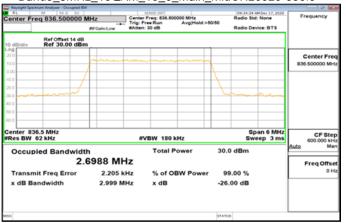

# Band5\_1\_4MHz\_QPSK\_6\_0\_Main\_MidCH20525-836.5

Band5\_1\_4MHz\_16QAM\_6\_0\_Main\_MidCH20525-836.5