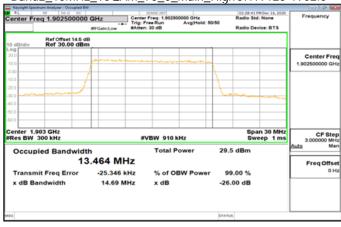

# Band2\_15MHz\_QPSK\_75\_0\_Main\_HighCH19125-1902.5

Band2\_15MHz\_16QAM\_75\_0\_Main\_HighCH19125-1902.5

Unless otherwise stated the results shown in this test report refer only to the sample(s) tested and such sample(s) are retained for 90 days only. 除非另有說明,此報告結果僅對測試之樣品負責,同時此樣品僅保留90天。本報告未經本公司書面許可,不可部份複製。