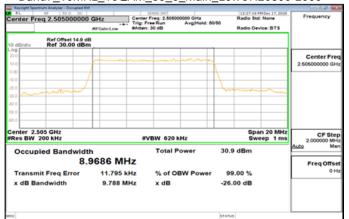

# Band2\_15MHz\_QPSK\_75\_0\_Main\_MidCH18900-1880

Band2\_15MHz\_16QAM\_75\_0\_Main\_MidCH18900-1880