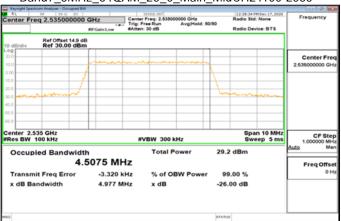

# Band7\_5MHz\_QPSK\_25\_0\_Main\_MidCH21100-2535

Band7\_5MHz\_16QAM\_25\_0\_Main\_MidCH21100-2535