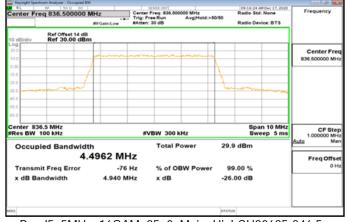

# Band5\_5MHz\_QPSK\_25\_0\_Main\_HighCH20625-846.5

Band5\_5MHz\_16QAM\_25\_0\_Main\_HighCH20625-846.5

Unless otherwise stated the results shown in this test report refer only to the sample(s) tested and such sample(s) are retained for 90 days only. 除非另有說明,此報告結果僅對測試之樣品負責,同時此樣品僅保留90天。本報告未經本公司書面許可,不可部份複製。