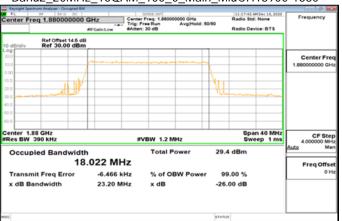

# Band2\_15MHz\_QPSK\_75\_0\_Main\_MidCH18900-1880

Band2\_15MHz\_16QAM\_75\_0\_Main\_MidCH18900-1880