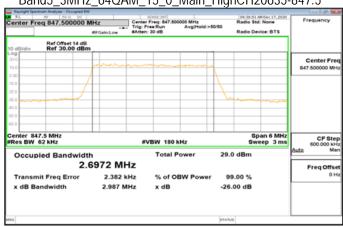

### Band5\_1\_4MHz\_QPSK\_6\_0\_Main\_HighCH20643-848.3

Band5\_1\_4MHz\_16QAM\_6\_0\_Main\_HighCH20643-848.3

Unless otherwise stated the results shown in this test report refer only to the sample(s) tested and such sample(s) are retained for 90 days only. 除非另有說明,此報告結果僅對測試之樣品負責,同時此樣品僅保留90天。本報告未經本公司書面許可,不可部份複製。