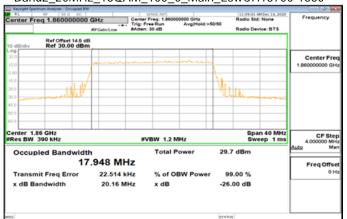

# Band2\_15MHz\_QPSK\_75\_0\_Main\_MidCH18900-1880

Band2\_15MHz\_16QAM\_75\_0\_Main\_MidCH18900-1880