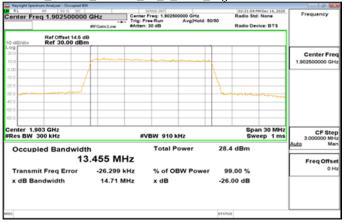

# Band2\_15MHz\_QPSK\_75\_0\_Main\_HighCH19125-1902.5

Band2\_15MHz\_16QAM\_75\_0\_Main\_HighCH19125-1902.5

Unless otherwise stated the results shown in this test report refer only to the sample(s) tested and such sample(s) are retained for 90 days only. 除非另有說明,此報告結果僅對測試之樣品負責,同時此樣品僅保留90天。本報告未經本公司書面許可,不可部份複製。