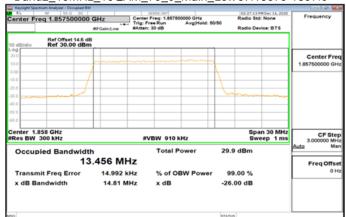

Page: 62 of 201

# Band2 \_15MHz\_QPSK\_75\_0\_Main\_LowCH18675-1857.5



# Band2\_15MHz\_16QAM\_75\_0\_Main\_LowCH18675-1857.5



# Band2\_15MHz\_QPSK\_75\_0\_Main\_MidCH18900-1880



Band2\_15MHz\_16QAM\_75\_0\_Main\_MidCH18900-1880



# Band2\_15MHz\_QPSK\_75\_0\_Main\_HighCH19125-1902.5



Band2\_15MHz\_16QAM\_75\_0\_Main\_HighCH19125-1902.5



Unless otherwise stated the results shown in this test report refer only to the sample(s) tested and such sample(s) are retained for 90 days only. 除非另有說明,此報告結果僅對測試之樣品負責,同時此樣品僅保留90天。本報告未經本公司書面許可,不可部份複製。

This document is issued by the Company subject to its General Conditions of Service printed overleaf, available on request or accessible at <a href="http://www.sgs.com.tw/Terms-and-Conditions">http://www.sgs.com.tw/Terms-and-Conditions</a> and for electronic format documents, subject to Terms and Conditions for Electronic Documents at <a href="http://www.sgs.com.tw/Terms-a