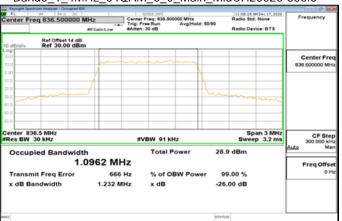

# Band5\_1\_4MHz\_QPSK\_6\_0\_Main\_MidCH20525-836.5

Band5\_1\_4MHz\_16QAM\_6\_0\_Main\_MidCH20525-836.5