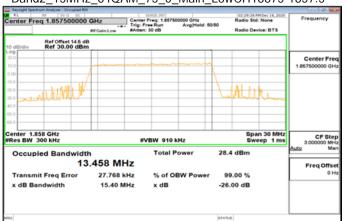

# Band2\_15MHz\_QPSK\_75\_0\_Main\_MidCH18900-1880

Band2\_15MHz\_16QAM\_75\_0\_Main\_MidCH18900-1880