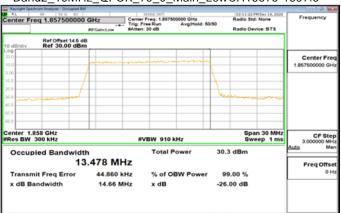

Page: 62 of 201

# Band2 \_15MHz\_QPSK\_75\_0\_Main\_LowCH18675-1857.5



# Band2\_15MHz\_16QAM\_75\_0\_Main\_LowCH18675-1857.5



# Band2\_15MHz\_QPSK\_75\_0\_Main\_MidCH18900-1880



Band2\_15MHz\_16QAM\_75\_0\_Main\_MidCH18900-1880



# Band2\_15MHz\_QPSK\_75\_0\_Main\_HighCH19125-1902.5



Band2\_15MHz\_16QAM\_75\_0\_Main\_HighCH19125-1902.5



Unless otherwise stated the results shown in this test report refer only to the sample(s) tested and such sample(s) are retained for 90 days only. 除非另有說明,此報告結果僅對測試之樣品負責,同時此樣品僅保留90天。本報告未經本公司書面許可,不可部份複製。

This document is issued by the Company subject to its General Conditions of Service printed overleaf, available on request or accessible at <a href="http://www.sgs.com.tw/Terms-and-Conditions">http://www.sgs.com.tw/Terms-and-Conditions</a> and for electronic format documents, subject to Terms and Conditions for Elect