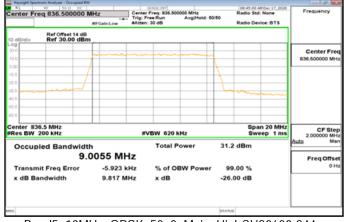

# Band5\_5MHz\_QPSK\_25\_0\_Main\_HighCH20625-846.5

Band5\_5MHz\_16QAM\_25\_0\_Main\_HighCH20625-846.5

Unless otherwise stated the results shown in this test report refer only to the sample(s) tested and such sample(s) are retained for 90 days only. 除非另有說明,此報告結果僅對測試之樣品負責,同時此樣品僅保留90天。本報告未經本公司書面許可,不可部份複製。