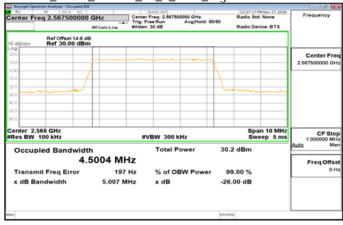

# Band7\_5MHz\_QPSK\_25\_0\_Main\_HighCH21425-2567.5

Band7\_5MHz\_16QAM\_25\_0\_Main\_HighCH21425-2567.5

Unless otherwise stated the results shown in this test report refer only to the sample(s) tested and such sample(s) are retained for 90 days only. 除非另有說明,此報告結果僅對測試之樣品負責,同時此樣品僅保留90天。本報告未經本公司書面許可,不可部份複製。