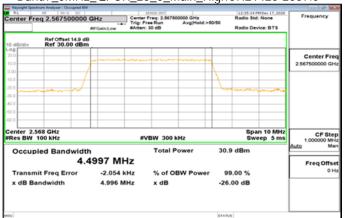

# Band7\_5MHz\_QPSK\_25\_0\_Main\_MidCH21100-2535

Band7\_5MHz\_16QAM\_25\_0\_Main\_MidCH21100-2535