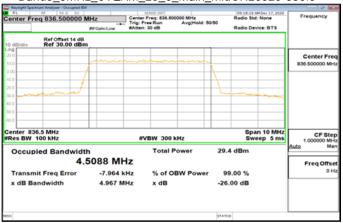

# Band5\_5MHz\_QPSK\_25\_0\_Main\_HighCH20625-846.5

Band5\_5MHz\_16QAM\_25\_0\_Main\_HighCH20625-846.5

Unless otherwise stated the results shown in this test report refer only to the sample(s) tested and such sample(s) are retained for 90 days only. 除非另有說明,此報告結果僅對測試之樣品負責,同時此樣品僅保留90天。本報告未經本公司書面許可,不可部份複製。