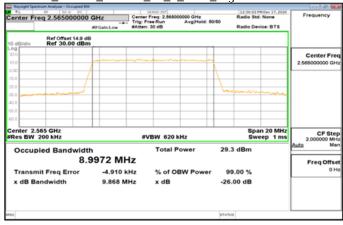

# Band2\_15MHz\_QPSK\_75\_0\_Main\_MidCH18900-1880

Band2\_15MHz\_16QAM\_75\_0\_Main\_MidCH18900-1880