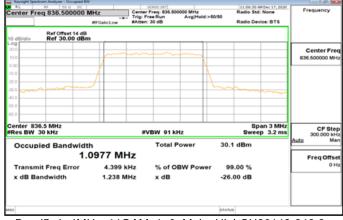

# Band5\_1\_4MHz\_QPSK\_6\_0\_Main\_MidCH20525-836.5

Band5\_1\_4MHz\_16QAM\_6\_0\_Main\_MidCH20525-836.5