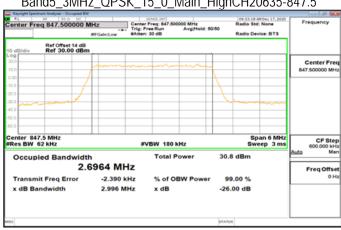

### Band5\_3MHz\_QPSK\_15\_0\_Main\_HighCH20635-847.5

Unless otherwise stated the results shown in this test report refer only to the sample(s) tested and such sample(s) are retained for 90 days only. 除非另有說明,此報告結果僅對測試之樣品負責,同時此樣品僅保留90天。本報告未經本公司書面許可,不可部份複製。