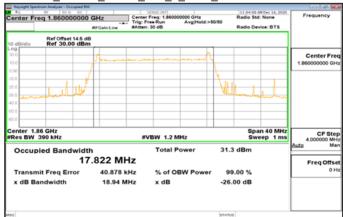

# Band2\_15MHz\_QPSK\_75\_0\_Main\_MidCH18900-1880

Band2\_15MHz\_16QAM\_75\_0\_Main\_MidCH18900-1880