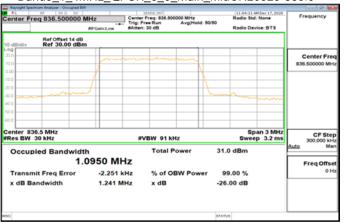

# Band5\_1\_4MHz\_QPSK\_6\_0\_Main\_MidCH20525-836.5

Band5\_1\_4MHz\_16QAM\_6\_0\_Main\_MidCH20525-836.5