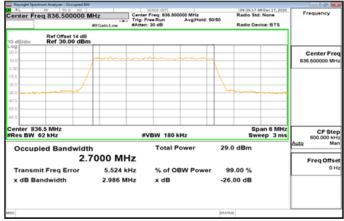

# Band5\_1\_4MHz\_QPSK\_6\_0\_Main\_MidCH20525-836.5

Band5\_1\_4MHz\_16QAM\_6\_0\_Main\_MidCH20525-836.5