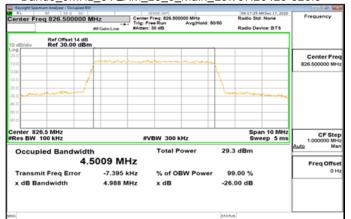

# Band5\_5MHz\_QPSK\_25\_0\_Main\_LowCH20425-826.5

### Band5\_5MHz\_16QAM\_25\_0\_Main\_LowCH20425-826.5