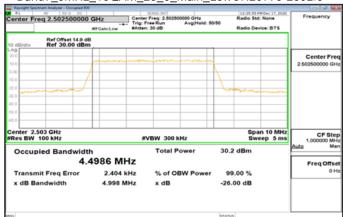

# Band7\_5MHz\_QPSK\_25\_0\_Main\_MidCH21100-2535

Band7\_5MHz\_16QAM\_25\_0\_Main\_MidCH21100-2535