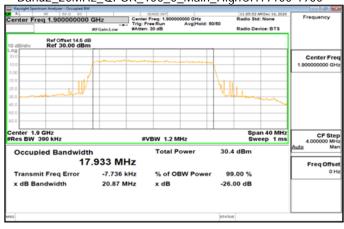

# Band2\_15MHz\_QPSK\_75\_0\_Main\_MidCH18900-1880

Band2\_15MHz\_16QAM\_75\_0\_Main\_MidCH18900-1880