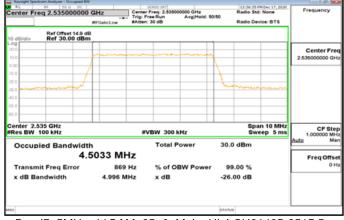

# Band7\_5MHz\_QPSK\_25\_0\_Main\_MidCH21100-2535

Band7\_5MHz\_16QAM\_25\_0\_Main\_MidCH21100-2535