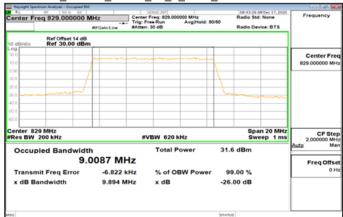

# Band5\_5MHz\_QPSK\_25\_0\_Main\_MidCH20525-836.5

# Band5\_5MHz\_16QAM\_25\_0\_Main\_MidCH20525-836.5