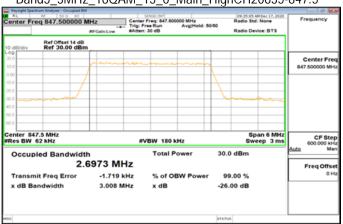

### Band5\_1\_4MHz\_QPSK\_6\_0\_Main\_HighCH20643-848.3

Band5\_1\_4MHz\_16QAM\_6\_0\_Main\_HighCH20643-848.3

Unless otherwise stated the results shown in this test report refer only to the sample(s) tested and such sample(s) are retained for 90 days only. 除非另有說明,此報告結果僅對測試之樣品負責,同時此樣品僅保留90天。本報告未經本公司書面許可,不可部份複製。