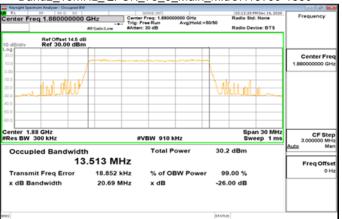

# Band2\_15MHz\_QPSK\_75\_0\_Main\_MidCH18900-1880

Band2\_15MHz\_16QAM\_75\_0\_Main\_MidCH18900-1880