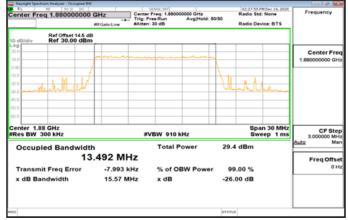

# Band2\_15MHz\_QPSK\_75\_0\_Main\_MidCH18900-1880

Band2\_15MHz\_16QAM\_75\_0\_Main\_MidCH18900-1880