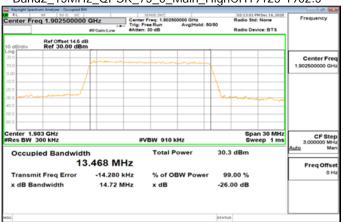

# Band2\_15MHz\_QPSK\_75\_0\_Main\_HighCH19125-1902.5

Band2\_15MHz\_16QAM\_75\_0\_Main\_HighCH19125-1902.5

Unless otherwise stated the results shown in this test report refer only to the sample(s) tested and such sample(s) are retained for 90 days only. 除非另有說明,此報告結果僅對測試之樣品負責,同時此樣品僅保留90天。本報告未經本公司書面許可,不可部份複製。