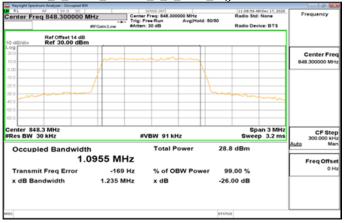

### Band5\_1\_4MHz\_QPSK\_6\_0\_Main\_HighCH20643-848.3

Band5\_1\_4MHz\_16QAM\_6\_0\_Main\_HighCH20643-848.3

Unless otherwise stated the results shown in this test report refer only to the sample(s) tested and such sample(s) are retained for 90 days only. 除非另有說明,此報告結果僅對測試之樣品負責,同時此樣品僅保留90天。本報告未經本公司書面許可,不可部份複製。