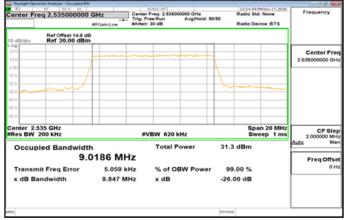

# Band7\_5MHz\_64QAM\_25\_0\_Main\_MidCH21100-2535

Band7\_10MHz\_QPSK\_50\_0\_Main\_MidCH21100-2535