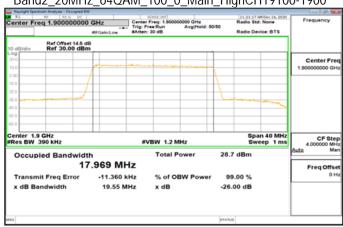

# Band2\_15MHz\_QPSK\_75\_0\_Main\_HighCH19125-1902.5

Band2\_15MHz\_16QAM\_75\_0\_Main\_HighCH19125-1902.5

Unless otherwise stated the results shown in this test report refer only to the sample(s) tested and such sample(s) are retained for 90 days only. 除非另有說明,此報告結果僅對測試之樣品負責,同時此樣品僅保留90天。本報告未經本公司書面許可,不可部份複製。