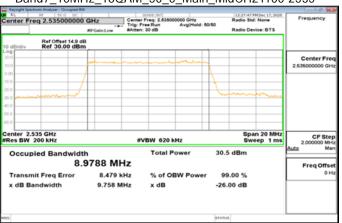

# Band2\_15MHz\_QPSK\_75\_0\_Main\_MidCH18900-1880

Band2\_15MHz\_16QAM\_75\_0\_Main\_MidCH18900-1880