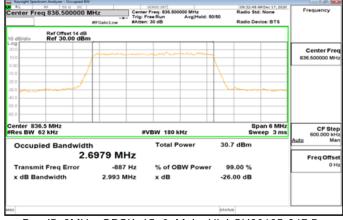

### Band5\_1\_4MHz\_QPSK\_6\_0\_Main\_HighCH20643-848.3

Band5\_1\_4MHz\_16QAM\_6\_0\_Main\_HighCH20643-848.3

Unless otherwise stated the results shown in this test report refer only to the sample(s) tested and such sample(s) are retained for 90 days only. 除非另有說明,此報告結果僅對測試之樣品負責,同時此樣品僅保留90天。本報告未經本公司書面許可,不可部份複製。