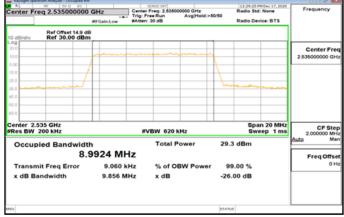

# Band2\_15MHz\_QPSK\_75\_0\_Main\_MidCH18900-1880

Band2\_15MHz\_16QAM\_75\_0\_Main\_MidCH18900-1880