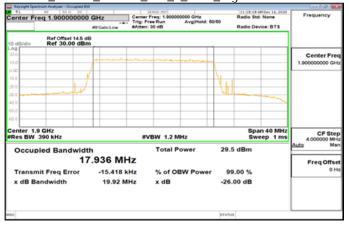

# Band2\_15MHz\_QPSK\_75\_0\_Main\_MidCH18900-1880

Band2\_15MHz\_16QAM\_75\_0\_Main\_MidCH18900-1880