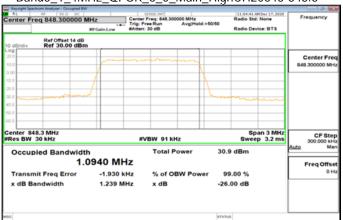

### Band5\_1\_4MHz\_QPSK\_6\_0\_Main\_HighCH20643-848.3

Band5\_1\_4MHz\_16QAM\_6\_0\_Main\_HighCH20643-848.3

Unless otherwise stated the results shown in this test report refer only to the sample(s) tested and such sample(s) are retained for 90 days only. 除非另有說明,此報告結果僅對測試之樣品負責,同時此樣品僅保留90天。本報告未經本公司書面許可,不可部份複製。