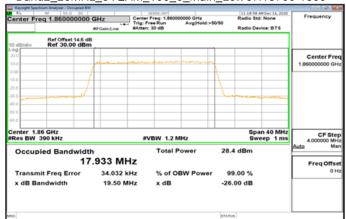

# Band2\_15MHz\_QPSK\_75\_0\_Main\_MidCH18900-1880

Band2\_15MHz\_16QAM\_75\_0\_Main\_MidCH18900-1880