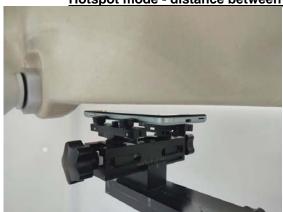

SGS Taiwan Ltd.

Page: 7 of 10

Hotspot mode - distance between flat phantom and mobile phone is 10 mm

Fig.9 EUT Front side to flat phantom

Fig.10 EUT Back side to flat phantom

Fig.11 EUT Top side to flat phantom