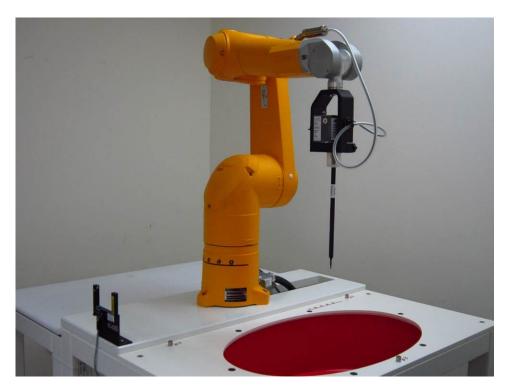

# **Appendix A - Photographs of Test Setup**

Fig.1 Photograph of the SAR measurement system

Unless otherwise stated the results shown in this test report refer only to the sample(s) tested and such sample(s) are retained for 90 days only.