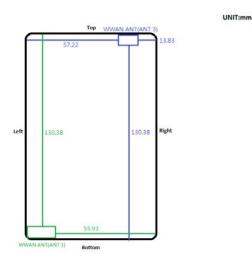

SGS Taiwan Ltd.

Page: 10 of 10

Fig.17 Antenna position of EUT (WWAN)

Fig.18 Antenna position of EUT (WLAN)