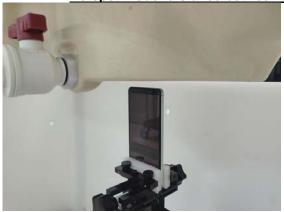

# **Appendix A - Photographs of Test Setup**

Fig.1 Photograph of the SAR measurement system

Unless otherwise stated the results shown in this test report refer only to the sample(s) tested and such sample(s) are retained for 90 days only.