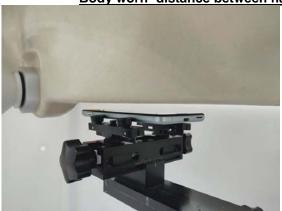

f (886-2) 2298-0488

SGS Taiwan Ltd.

Page: 6 of 10

Body worn- distance between flat phantom and mobile phone is 10 mm

Fig.7 EUT Front side to flat phantom

Fig.8 EUT Back side to flat phantom

Unless otherwise stated the results shown in this test report refer only to the sample(s) tested and such sample(s) are retained for 90 days only. 险非只有铅明,此数华红用摄影测过之样只有景,同时此样只属是例如子。太极华工概太公司惠面药可,不可如公指制。