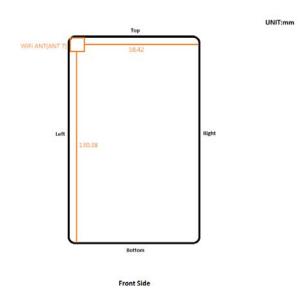

SGS Taiwan Ltd.

Page: 10 of 10

Fig.17 Antenna position of EUT (WWAN)

Fig.18 Antenna position of EUT (WLAN)