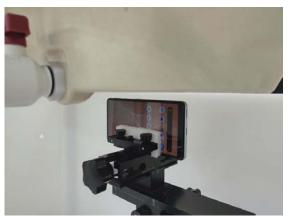

SGS Taiwan Ltd.

Page: 7 of 10

Hotspot mode - distance between flat phantom and mobile phone is 10 mm

Fig.9 EUT Front side to flat phantom

Fig.10 EUT Back side to flat phantom

Fig.11 EUT Top side to flat phantom

SGS Taiwan Ltd.

Page: 8 of 10

Hotspot mode- distance between flat phantom and mobile phone is 10 mm

Fig.12 EUT Bottom side to flat phantom

Fig.13 EUT Right side to flat phantom

Fig.14 EUT Left side to flat phantom