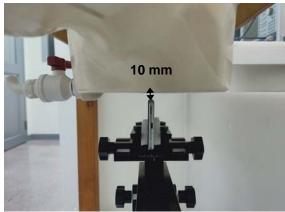

SGS Taiwan Ltd.

Page: 7 of 10

Hotspot mode - distance between flat phantom and mobile phone is 10 mm

Fig.9 EUT Front side to flat phantom

Fig.10 EUT Back side to flat phantom

Fig.11 EUT Top side to flat phantom

SGS Taiwan Ltd.

Page: 8 of 10

Hotspot mode- distance between flat phantom and mobile phone is 10 mm

Fig.12 EUT Bottom side to flat phantom

Fig.13 EUT Right side to flat phantom

Fig.14 EUT Left side to flat phantom