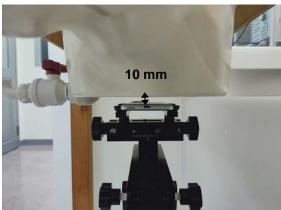

SGS Taiwan Ltd.

Page: 7 of 10

Hotspot mode - distance between flat phantom and mobile phone is 10 mm

Fig.9 EUT Front side to flat phantom

Fig.10 EUT Back side to flat phantom

Fig.11 EUT Top side to flat phantom

SGS Taiwan Ltd.

Page: 8 of 10

Hotspot mode- distance between flat phantom and mobile phone is 10 mm

Fig.12 EUT Bottom side to flat phantom

Fig.13 EUT Right side to flat phantom

Fig.14 EUT Left side to flat phantom