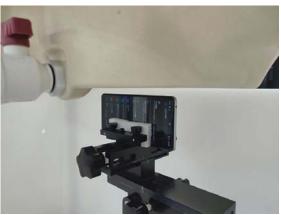

# **Appendix A - Photographs of Test Setup**

Fig.1 Photograph of the SAR measurement system

Unless otherwise stated the results shown in this test report refer only to the sample(s) tested and such sample(s) are retained for 90 days only.