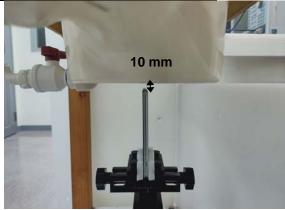

f (886-2) 2298-0488

SGS Taiwan Ltd.

Page: 6 of 10

Body worn- distance between flat phantom and mobile phone is 10 mm

Fig.7 EUT Front side to flat phantom

Fig.8 EUT Back side to flat phantom

Unless otherwise stated the results shown in this test report refer only to the sample(s) tested and such sample(s) are retained for 90 days only. 险非只有铅明,此数华红用摄影测过之样只有景,同时此样只属是例如子。太极华工概太公司惠面药可,不可如公指制。