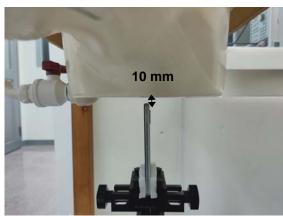

SGS Taiwan Ltd.

Page: 7 of 10

Hotspot mode - distance between flat phantom and mobile phone is 10 mm

Fig.9 EUT Front side to flat phantom

Fig.10 EUT Back side to flat phantom

Fig.11 EUT Top side to flat phantom