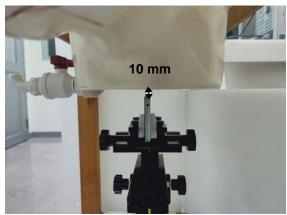

f (886-2) 2298-0488

SGS Taiwan Ltd.

Page: 6 of 10

Body worn- distance between flat phantom and mobile phone is 10 mm

Fig.7 EUT Front side to flat phantom

Fig.8 EUT Back side to flat phantom

Unless otherwise stated the results shown in this test report refer only to the sample(s) tested and such sample(s) are retained for 90 days only. 险非只有铅明,此数华红用摄影测过之样只有景,同时此样只属是例如子。太极华工概太公司惠面药可,不可如公指制。