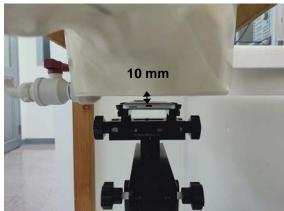

f (886-2) 2298-0488

SGS Taiwan Ltd.

Page: 6 of 10

Body worn- distance between flat phantom and mobile phone is 10 mm

Fig.7 EUT Front side to flat phantom

Fig.8 EUT Back side to flat phantom

Unless otherwise stated the results shown in this test report refer only to the sample(s) tested and such sample(s) are retained for 90 days only. 险非只有铅明,此数华红用摄影测过之样只有景,同时此样只属是例如子。太极华工概太公司惠面药可,不可如公指制。