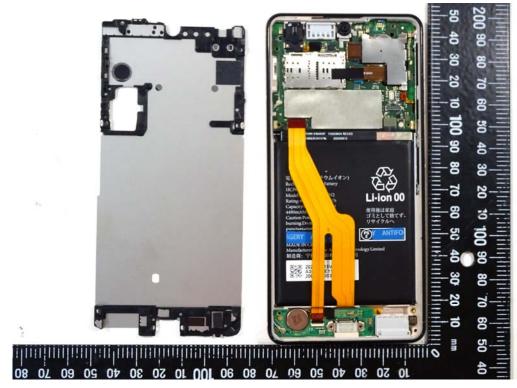

## **Battery**

Open View of EUT - 1

Unless otherwise stated the results shown in this test report refer only to the sample(s) tested and such sample(s) are retained for 90 days only.

Unless otherwise stated the results snown in this test report reter only to the sample(s) tested and such sample(s) are retained for 90 days only. 
除非另有說明,此報告結果僅對測試之樣品負責,同時此樣品僅保留90天。本報告未經本公司書面許可,不可部份複製。