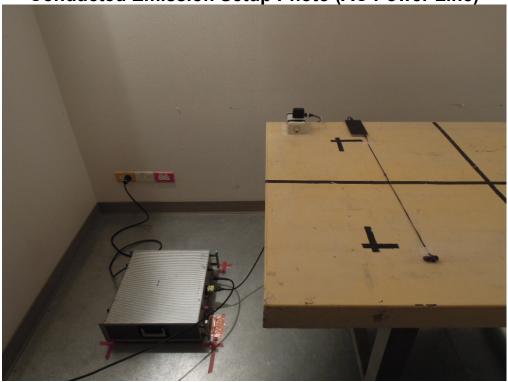

f (886-2) 2298-0488

SGS Taiwan Ltd. No.134, Wu Kung Road, New Taipei Industrial Park, Wuku District, New Taipei City, Taiwan/新北市五股區新北產業園區五工路134號

**Conducted Emission Setup Photo (AC Power Line)** 

Unless otherwise stated the results shown in this test report refer only to the sample(s) tested and such sample(s) are retained for 90 days only. 除非另有說明‧此報告結果僅對測試之樣品負責‧同時此樣品僅保留90天。本報告未經本公司書面許可‧不可部份複製。