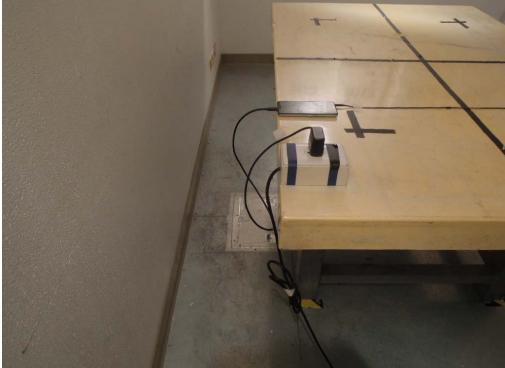

## PHOTOGRAPHS OF SET UP

Radiated Emission Set up Photos (Below 1GHz)

Unless otherwise stated the results shown in this test report refer only to the sample(s) tested and such sample(s) are retained for 90 days only.