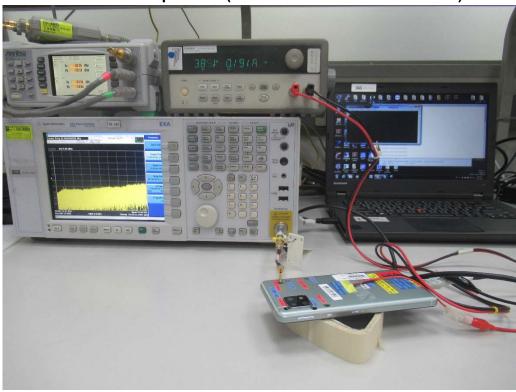

## **Conducted Setup Photo (Measurement at Antenna Port)**

Unless otherwise stated the results shown in this test report refer only to the sample(s) tested and such sample(s) are retained for 90 days only.