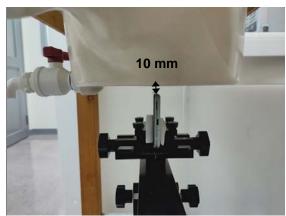

SGS Taiwan Ltd.

Page: 6 of 10

Body worn- distance between flat phantom and mobile phone is 10 mm

Fig.7 EUT Front side to flat phantom

Fig.8 EUT Back side to flat phantom

Unless otherwise stated the results shown in this test report refer only to the sample(s) tested and such sample(s) are retained for 90 days only.