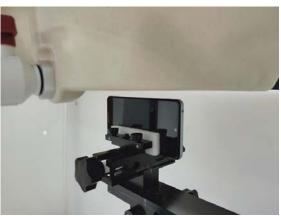

SGS Taiwan Ltd.

Page: 7 of 10

Hotspot mode - distance between flat phantom and mobile phone is 10 mm

Fig.9 EUT Front side to flat phantom

Fig.10 EUT Back side to flat phantom

Fig.11 EUT Top side to flat phantom