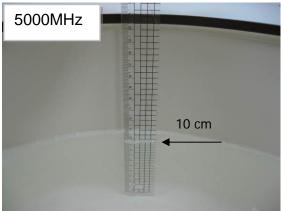

## **Appendix A - Photographs of Test Setup**

Fig.1 Photograph of the SAR measurement system

Unless otherwise stated the results shown in this test report refer only to the sample(s) tested and such sample(s) are retained for 90 days only.