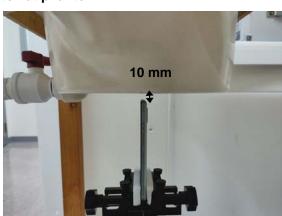

SGS Taiwan Ltd.

Page: 6 of 10

Body worn- distance between flat phantom and mobile phone is 10 mm

Fig.7 EUT Front side to flat phantom

Fig.8 EUT Back side to flat phantom

Unless otherwise stated the results shown in this test report refer only to the sample(s) tested and such sample(s) are retained for 90 days only.