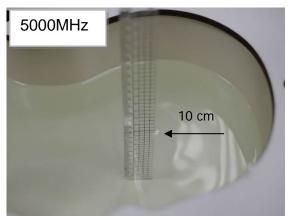

#### Photograph of the Tissue Simulant Fluid Liquid (Head & Body)

Fig.2.7

Fig.2.8

Fig.2.9

Fig.2.10

Unless otherwise stated the results shown in this test report refer only to the sample(s) tested and such sample(s) are retained for 90 days only.