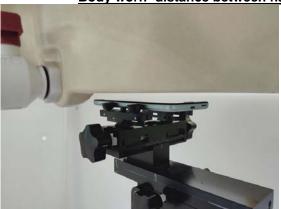

SGS Taiwan Ltd.

Page: 6 of 10

Body worn- distance between flat phantom and mobile phone is 10 mm

Fig.7 EUT Front side to flat phantom

Fig.8 EUT Back side to flat phantom

Unless otherwise stated the results shown in this test report refer only to the sample(s) tested and such sample(s) are retained for 90 days only.