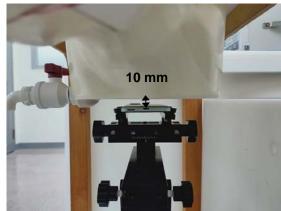

SGS Taiwan Ltd.

Page: 7 of 10

Hotspot mode - distance between flat phantom and mobile phone is 10 mm

Fig.9 EUT Front side to flat phantom

Fig.10 EUT Back side to flat phantom

Fig.11 EUT Top side to flat phantom