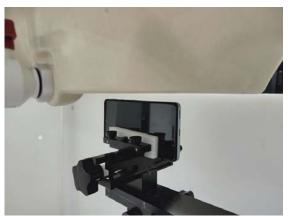

SGS Taiwan Ltd.

Page: 6 of 10

Body worn- distance between flat phantom and mobile phone is 10 mm

Fig.7 EUT Front side to flat phantom

Fig.8 EUT Back side to flat phantom

Unless otherwise stated the results shown in this test report refer only to the sample(s) tested and such sample(s) are retained for 90 days only.