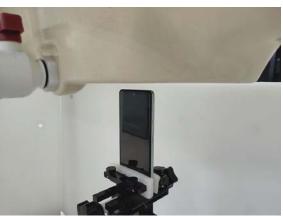

SGS Taiwan Ltd.

Page: 6 of 10

Body worn- distance between flat phantom and mobile phone is 10 mm

Fig.7 EUT Front side to flat phantom

Fig.8 EUT Back side to flat phantom

Unless otherwise stated the results shown in this test report refer only to the sample(s) tested and such sample(s) are retained for 90 days only.