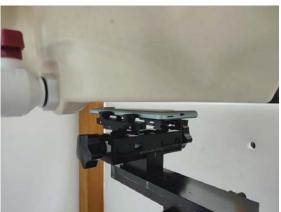

SGS Taiwan Ltd.

Page: 7 of 10

Hotspot mode - distance between flat phantom and mobile phone is 10 mm

Fig.9 EUT Front side to flat phantom

Fig.10 EUT Back side to flat phantom

Fig.11 EUT Top side to flat phantom