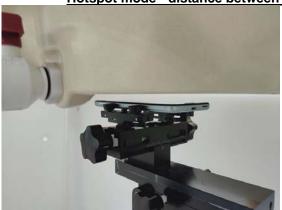

SGS Taiwan Ltd.

Page: 7 of 10

Hotspot mode - distance between flat phantom and mobile phone is 10 mm

Fig.9 EUT Front side to flat phantom

Fig.10 EUT Back side to flat phantom

Fig.11 EUT Top side to flat phantom