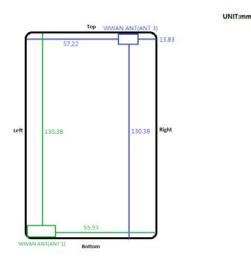

SGS Taiwan Ltd.

Page: 10 of 10

Fig.17 Antenna position of EUT (WWAN)

Fig.18 Antenna position of EUT (WLAN)