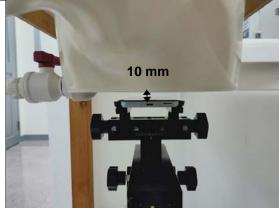

SGS Taiwan Ltd.

Page: 6 of 10

Body worn- distance between flat phantom and mobile phone is 10 mm

Fig.7 EUT Front side to flat phantom

Fig.8 EUT Back side to flat phantom

Unless otherwise stated the results shown in this test report refer only to the sample(s) tested and such sample(s) are retained for 90 days only.