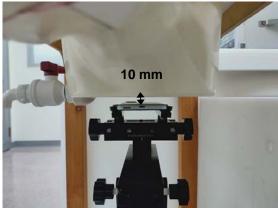

SGS Taiwan Ltd.

Page: 6 of 10

Body worn- distance between flat phantom and mobile phone is 10 mm

Fig.7 EUT Front side to flat phantom

Fig.8 EUT Back side to flat phantom

Unless otherwise stated the results shown in this test report refer only to the sample(s) tested and such sample(s) are retained for 90 days only.