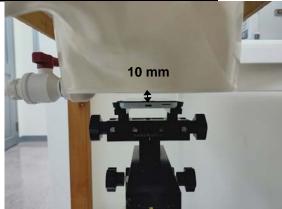

SGS Taiwan Ltd.

No.134,Wu Kung Road, New Taipei Industrial Park, Wuku District, New Taipei City, Taiwan/新北市五股區新北產業園區五工路 134 號

www.sgs.com.tw

Page: 8 of 10

Hotspot mode- distance between flat phantom and mobile phone is 10 mm

Fig.12 EUT Bottom side to flat phantom

Fig.13 EUT Right side to flat phantom

Fig.14 EUT Left side to flat phantom

Unless otherwise stated the results shown in this test report refer only to the sample(s) tested and such sample(s) are retained for 90 days only. 除非只有铅明,此数华红用摄影测过之样只有含,同时叶梯只展展现的元子。大数华土模太从司隶而连订,不可如以推制。