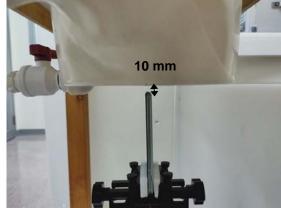

SGS Taiwan Ltd.

Page: 6 of 10

Body worn- distance between flat phantom and mobile phone is 10 mm

Fig.7 EUT Front side to flat phantom

Fig.8 EUT Back side to flat phantom

Unless otherwise stated the results shown in this test report refer only to the sample(s) tested and such sample(s) are retained for 90 days only.