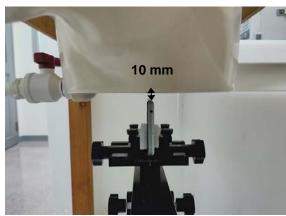

SGS Taiwan Ltd.

Page: 7 of 10

Hotspot mode - distance between flat phantom and mobile phone is 10 mm

Fig.9 EUT Front side to flat phantom

Fig.10 EUT Back side to flat phantom

Fig.11 EUT Top side to flat phantom