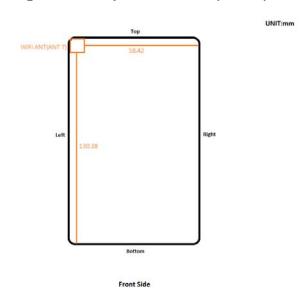

SGS Taiwan Ltd.

Page: 10 of 10

Fig.17 Antenna position of EUT (WWAN)

Fig.18 Antenna position of EUT (WLAN)