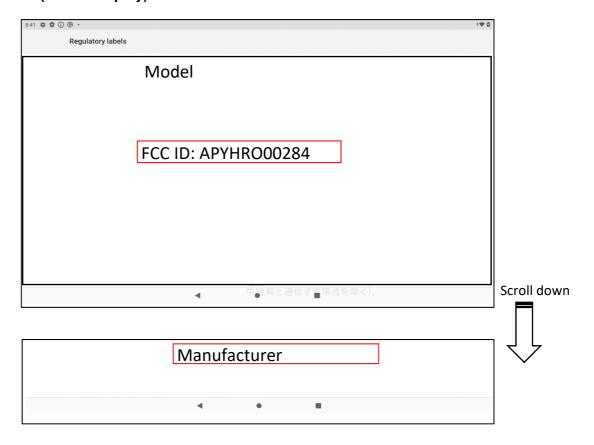

#### OAccess to the information on the e-label

Users are able to access the information in no more than three steps in the device Settings menu.

STEP1: Click on "About tablet" STEP2: Click on "Regulatory labels"

### **FCC ID Location**

The device is electronically labeled and the FCC ID can be displayed via the About tablet & the Regulatory labels under the Settings menu.