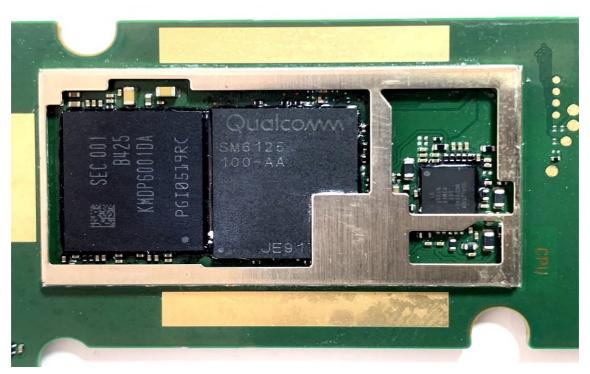

#### Internal View of EUT -1

Unless otherwise stated the results shown in this test report refer only to the sample(s) tested and such sample(s) are retained for 90 days only.

Unless otherwise stated the results shown in this test report refer only to the sample(s) tested and such sample(s) are retained for 90 days only. 