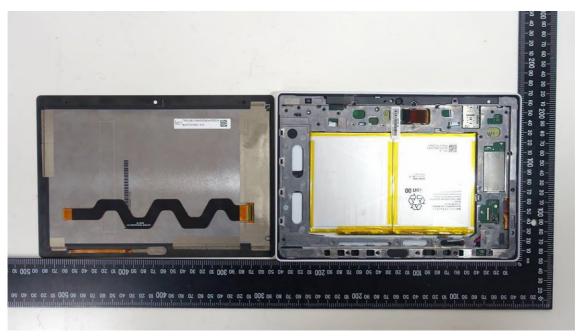

## Open View of EUT -2

## Open View of EUT -3

Unless otherwise stated the results shown in this test report refer only to the sample(s) tested and such sample(s) are retained for 90 days only.

Unless otherwise stated the results shown in this test report refer only to the sample(s) tested and such sample(s) are retained for 90 days only. 