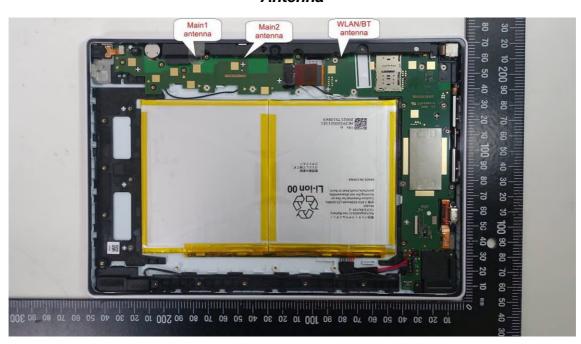

#### Antenna

Unless otherwise stated the results shown in this test report refer only to the sample(s) tested and such sample(s) are retained for 90 days only.

Unless otherwise stated the results shown in this test report refer only to the sample(s) tested and such sample(s) are retained for 90 days only. 