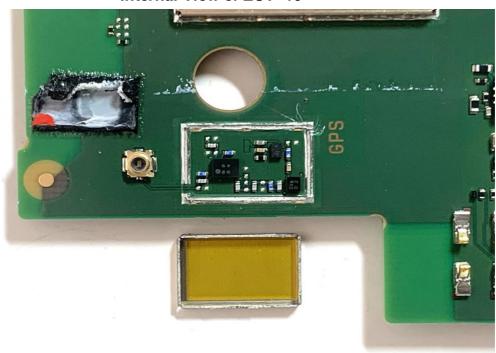

#### Antenna

Unless otherwise stated the results shown in this test report refer only to the sample(s) tested and such sample(s) are retained for 90 days only.

Unless otherwise stated the results shown in this test report refer only to the sample(s) tested and such sample(s) are retained for 90 days only. 