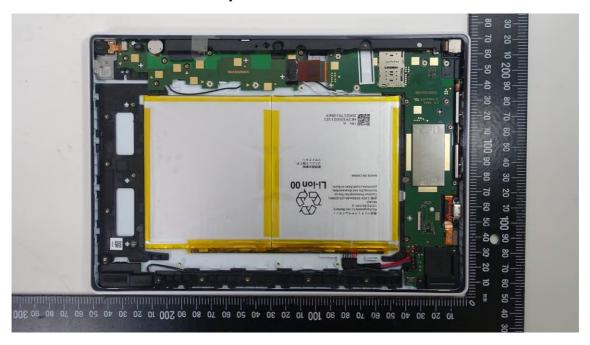

## **Battery**

Open View of EUT -1

Unless otherwise stated the results shown in this test report refer only to the sample(s) tested and such sample(s) are retained for 90 days only.

Unless otherwise stated the results shown in this test report refer only to the sample(s) tested and such sample(s) are retained for 90 days only. 