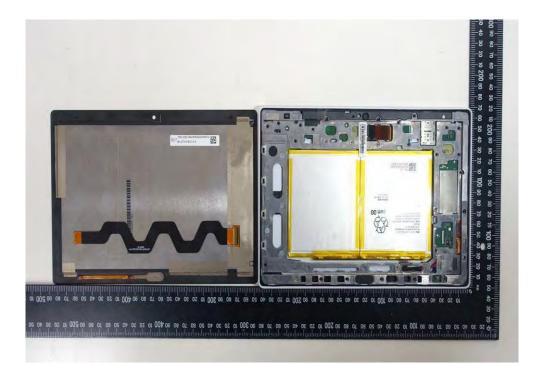

No.134,Wu Kung Road, New Taipei Industrial Park, Wuku District, New Taipei City, Taiwan/新北市五股區新北產業園區五工路 134 號

FCC ID : APYHRO00284

Report No.: MH/2020/50099 Page: 64 of 68

Interior

Unless otherwise stated the results shown in this test report refer only to the sample(s) tested and such sample(s) are retained for 90 days only.