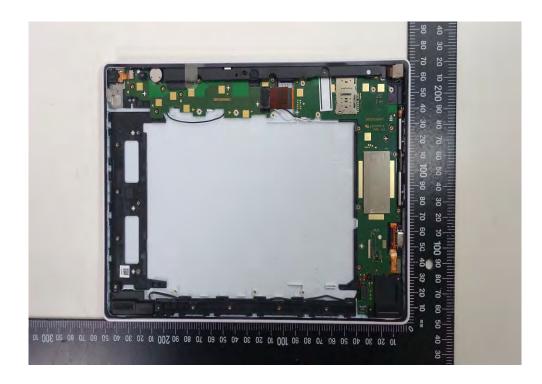

No.134,Wu Kung Road, New Taipei Industrial Park, Wuku District, New Taipei City, Taiwan/新北市五股區新北產業園區五工路 134 號

FCC ID : APYHRO00284

Report No.: MH/2020/50099 Page: 64 of 68

Interior

Unless otherwise stated the results shown in this test report refer only to the sample(s) tested and such sample(s) are retained for 90 days only.