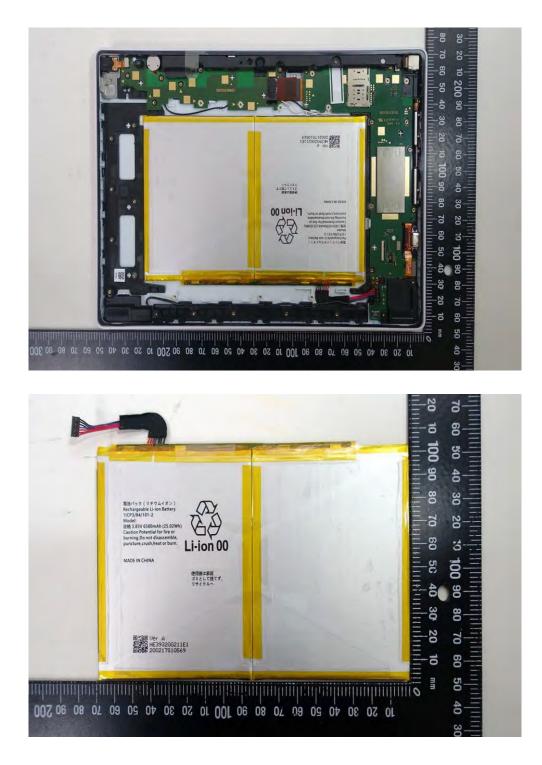

No.134,Wu Kung Road, New Taipei Industrial Park, Wuku District, New Taipei City, Taiwan/新北市五股區新北產業園區五工路 134 號

FCC ID : APYHRO00284

Report No.: MH/2020/50099 Page: 64 of 68

Interior

Unless otherwise stated the results shown in this test report refer only to the sample(s) tested and such sample(s) are retained for 90 days only.