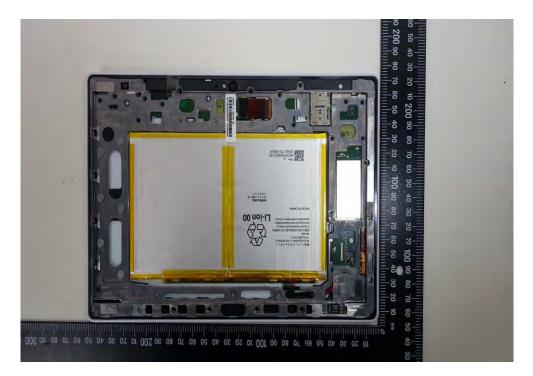

No.134,Wu Kung Road, New Taipei Industrial Park, Wuku District, New Taipei City, Taiwan/新北市五股區新北產業園區五工路 134 號

FCC ID : APYHRO00284

Report No.: MH/2020/50099 Page: 64 of 68

Interior

Unless otherwise stated the results shown in this test report refer only to the sample(s) tested and such sample(s) are retained for 90 days only.