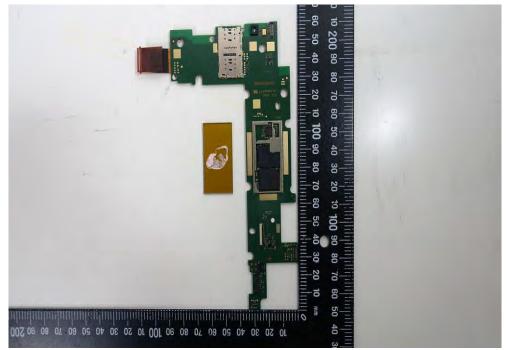

No.134,Wu Kung Road, New Taipei Industrial Park, Wuku District, New Taipei City, Taiwan/新北市五股區新北產業園區五工路 134 號

FCC ID : APYHRO00284

Report No.: MH/2020/50099 Page: 64 of 68

Interior

Unless otherwise stated the results shown in this test report refer only to the sample(s) tested and such sample(s) are retained for 90 days only.