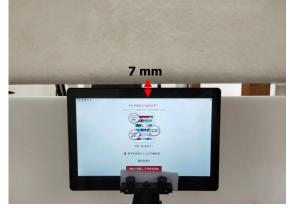

### Body - distance between flat phantom and EUT is 7 mm

Fig.9 EUT Top side to flat phantom

Unless otherwise stated the results shown in this test report refer only to the sample(s) tested and such sample(s) are retained for 90 days only.