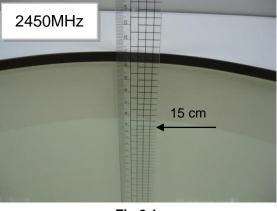

### Photograph of the tissue simulant fluid liquid depth

Fig.2.3

Unless otherwise stated the results shown in this test report refer only to the sample(s) tested and such sample(s) are retained for 90 days only.