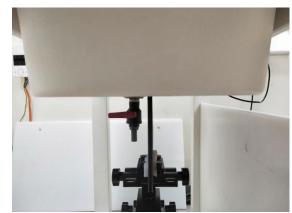

### Body - distance between flat phantom and EUT is 0 mm

Fig.6 EUT Right side to flat phantom

Fig.7 EUT Left side to flat phantom

Unless otherwise stated the results shown in this test report refer only to the sample(s) tested and such sample(s) are retained for 90 days only.