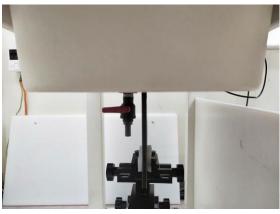

### Body - distance between flat phantom and EUT is 0 mm

Fig.3 EUT Back side to flat phantom

Fig.4 EUT Top side to flat phantom

Fig.5 EUT Bottom side to flat phantom

Unless otherwise stated the results shown in this test report refer only to the sample(s) tested and such sample(s) are retained for 90 days only.