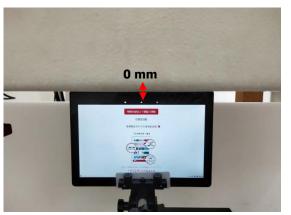

### Body - distance between flat phantom and EUT is 0 mm

Fig.6 EUT Right side to flat phantom

Fig.7 EUT Left side to flat phantom

Unless otherwise stated the results shown in this test report refer only to the sample(s) tested and such sample(s) are retained for 90 days only.