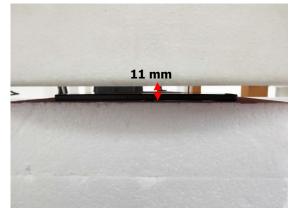

### Body - distance between flat phantom and EUT is 11 mm

Fig.8 EUT Back side to flat phantom