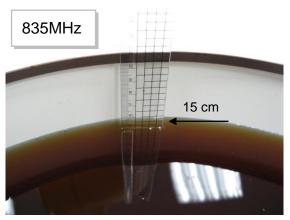

### Body - distance between flat phantom and EUT is 0 mm

Fig.3 EUT Back side to flat phantom

Fig.4 EUT Top side to flat phantom

Fig.5 EUT Bottom side to flat phantom

Unless otherwise stated the results shown in this test report refer only to the sample(s) tested and such sample(s) are retained for 90 days only.