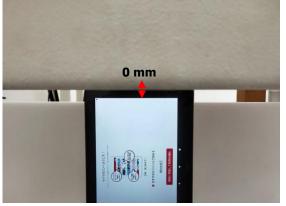

### Body - distance between flat phantom and EUT is 0 mm

Fig.3 EUT Back side to flat phantom

Fig.4 EUT Top side to flat phantom

Fig.5 EUT Bottom side to flat phantom

Unless otherwise stated the results shown in this test report refer only to the sample(s) tested and such sample(s) are retained for 90 days only.