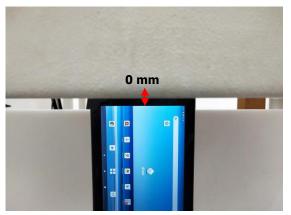

### Body - distance between flat phantom and EUT is 0 mm

Fig.3 EUT Back side to flat phantom

Fig.4 EUT Top side to flat phantom

Fig.5 EUT Bottom side to flat phantom

Unless otherwise stated the results shown in this test report refer only to the sample(s) tested and such sample(s) are retained for 90 days only.