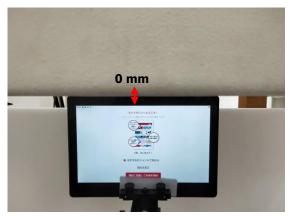

### Body - distance between flat phantom and EUT is 0 mm

Fig.3 EUT Back side to flat phantom

Fig.4 EUT Top side to flat phantom

Fig.5 EUT Bottom side to flat phantom

Unless otherwise stated the results shown in this test report refer only to the sample(s) tested and such sample(s) are retained for 90 days only.