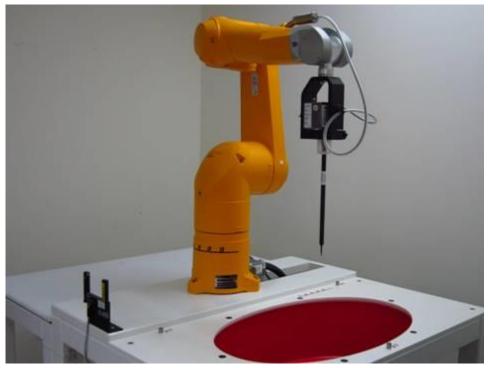

# **Appendix A - Photographs of Test Setup**

Fig.1 Photograph of the SAR measurement system

Unless otherwise stated the results shown in this test report refer only to the sample(s) tested and such sample(s) are retained for 90 days only.