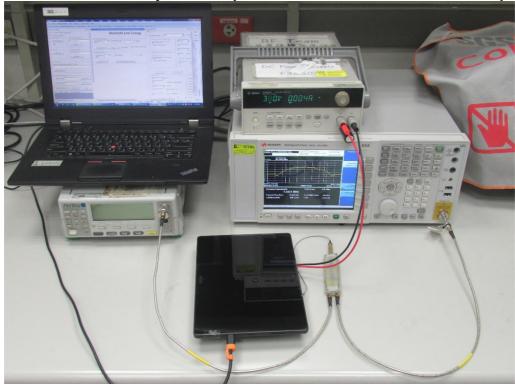

## **Conducted Setup Photo (Measurement at Antenna Port)**

Unless otherwise stated the results shown in this test report refer only to the sample(s) tested and such sample(s) are retained for 90 days only.