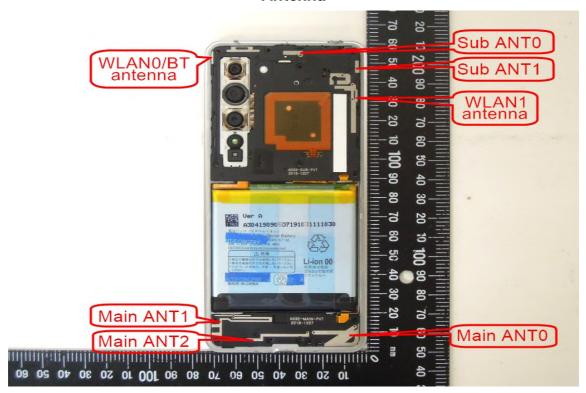

#### Antenna

Unless otherwise stated the results shown in this test report refer only to the sample(s) tested and such sample(s) are retained for 90 days only. 除非另有說明,此報告結果僅對測試之樣品負責,同時此樣品僅保留90天。本報告未經本公司書面許可,不可部份複製。