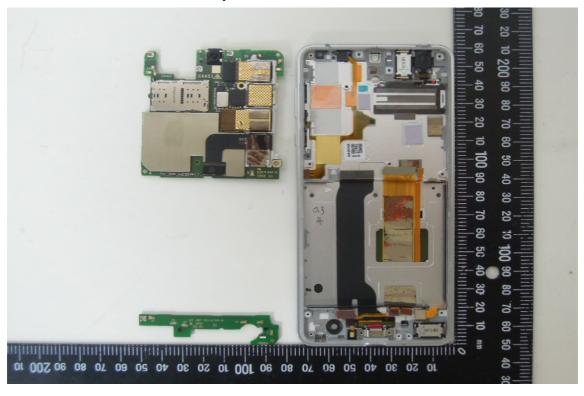

### Internal View of EUT - 1

Internal View of EUT - 2

Unless otherwise stated the results shown in this test report refer only to the sample(s) tested and such sample(s) are retained for 90 days only. 除非另有說明,此報告結果僅對測試之樣品負責,同時此樣品僅保留90天。本報告未經本公司書面許可,不可部份複製。