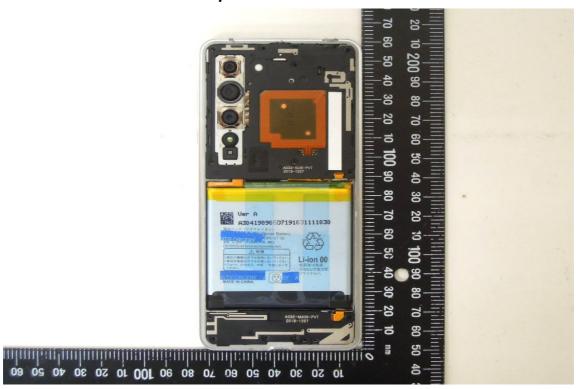

# **INTERNAL PHOTOGRAPHS OF EUT**

**Battery** 

Open View of EUT - 1

Unless otherwise stated the results shown in this test report refer only to the sample(s) tested and such sample(s) are retained for 90 days only. 除非另有說明,此報告結果僅對測試之樣品負責,同時此樣品僅保留90天。本報告未經本公司書面許可,不可部份複製。